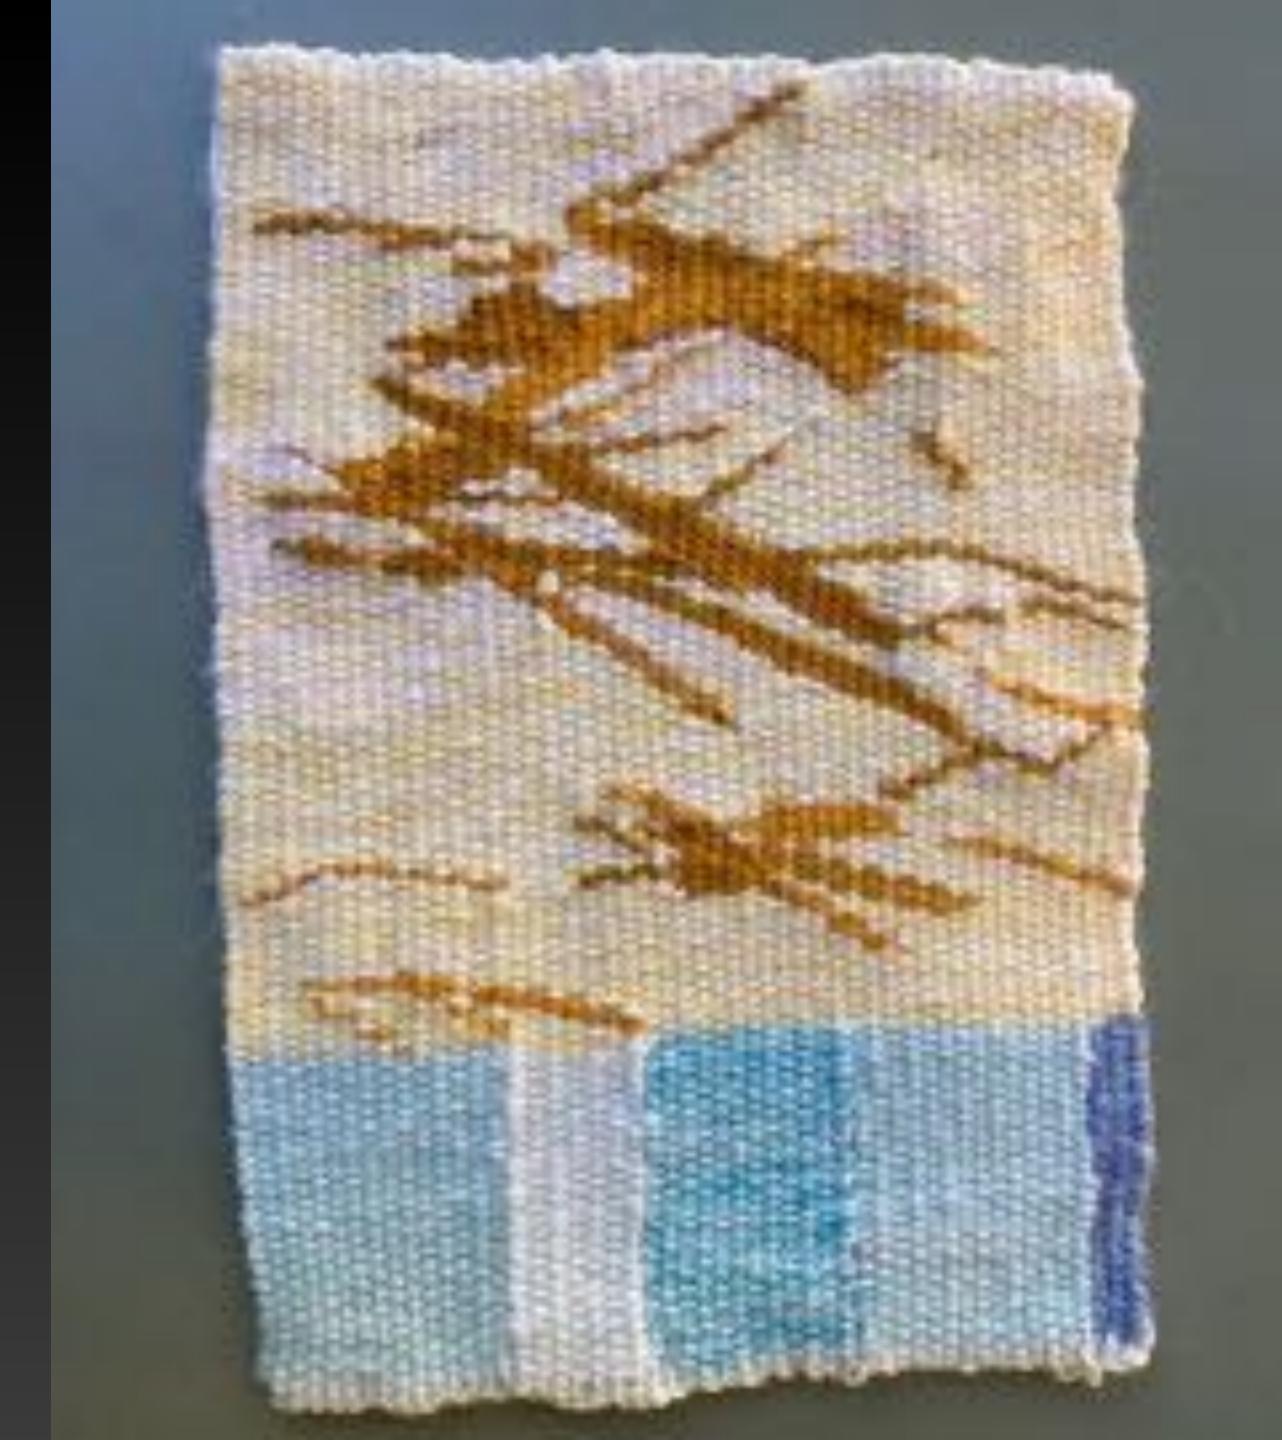

### Debbie Ellis Tapestry

• "These two 5x7" tapestries are from the current ATA postcard exchange. Each person who signs up is assigned a random "pen pal," and I was paired with - gasp! - Molly Elkind, a well-known tapestry artist and teacher. The rose and blue triangle postcard is the one I created for Molly, and the blue sky and grasses card is the one Molly sent to me."