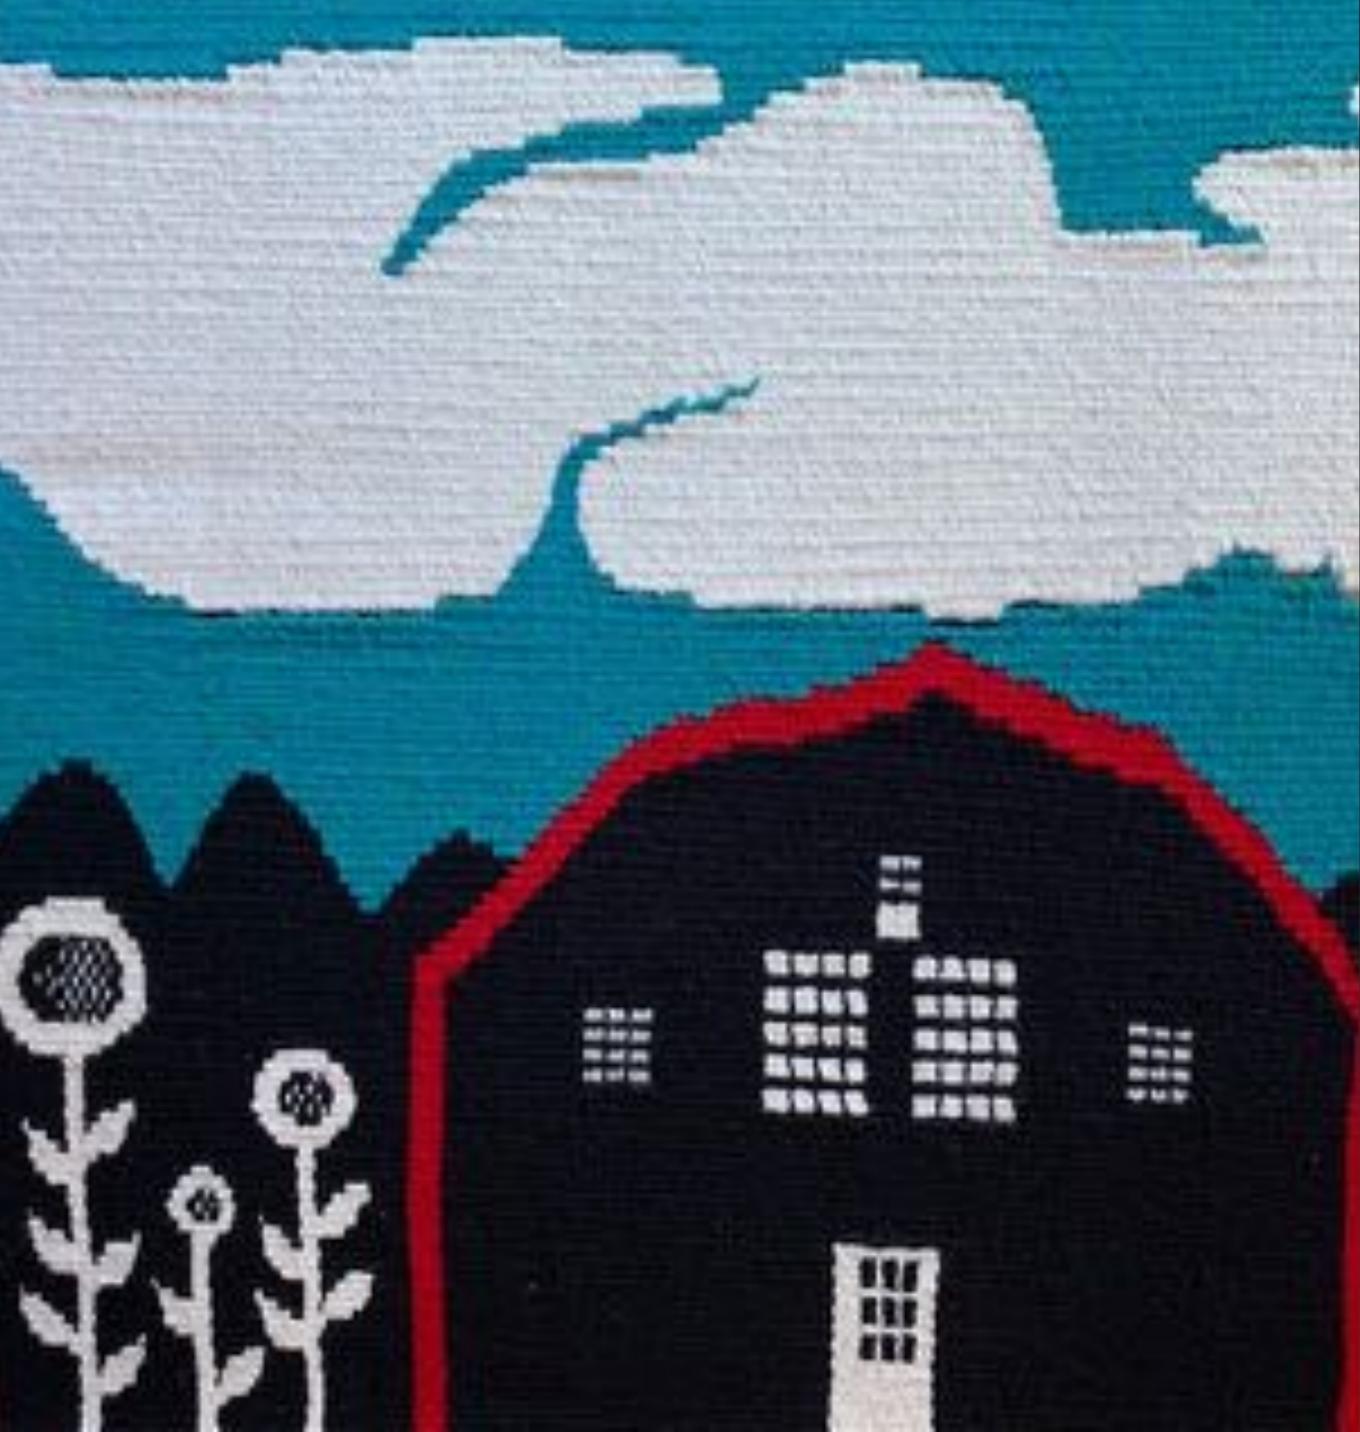

andom "pen pal," and I was paired with - gasp! - Molly Elkind, a well-known tapestry artist and teacher. The rose and blue triangle postcard is the one I created for Molly, and the blue sky and grasses card is the one Molly sent to me."



Debbie Ellis
Tapestry



### Debbie Ellis Violet Protest

"I visited the Phoenix Art
 Museum last month to see the
 Violet Protest exhibit and to
 meet Ann Morton. I found two
 of my squares on the hanging
 strips, far right. The pile in front
 spells out "US.""



### Debbie Ellis Scarf

• Spaced warp/weft boucle scarf of indeterminate yarn, woven on a RH loom, 10 dpi. It burn tested protein but would not dye in jewel tones. Original yarn color was It grey. I acid dyed this turquoise and dk violet.



#### Judee Moonbeam







# Amy Belgan Tapestry





Amy Belgan Tapestry