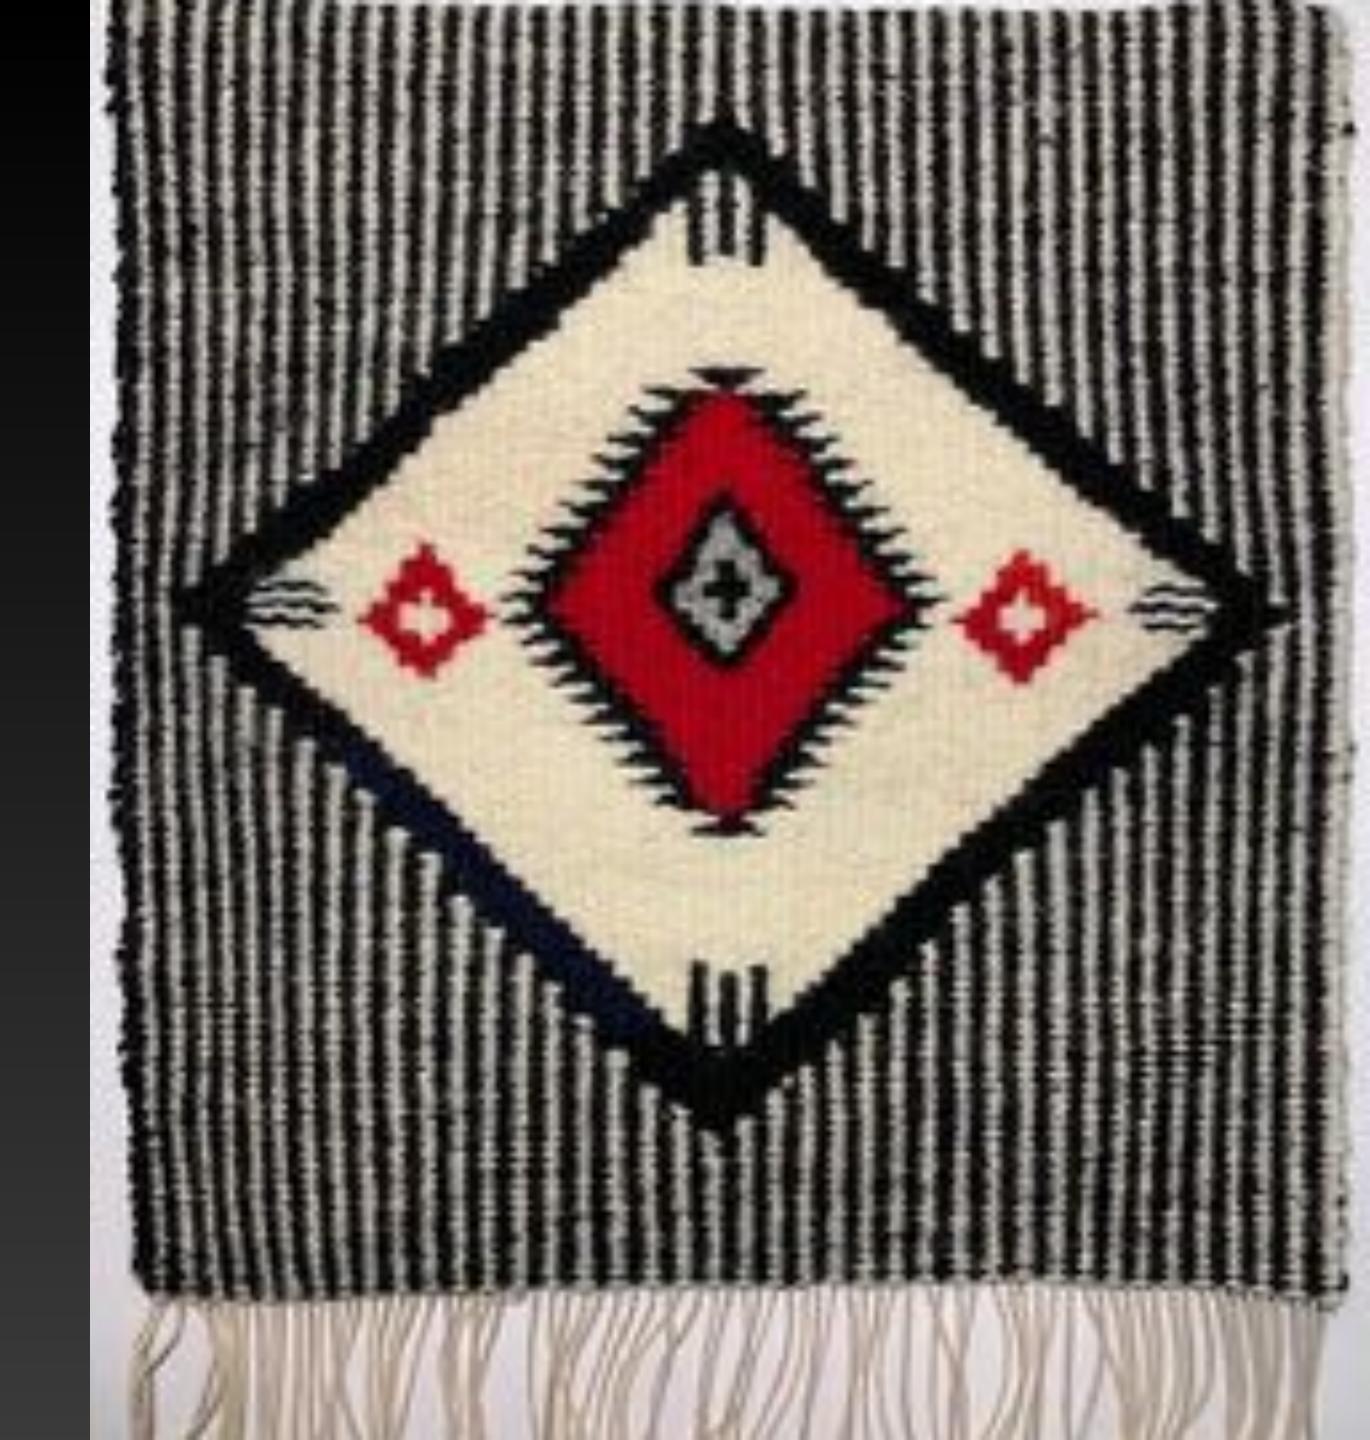

was paired with - gasp! - Molly Elkind, a well-known tapestry artist and teacher. The rose and blue triangle postcard is the one I created for Molly, and the blue sky and grasses card is the one Molly sent to me."



Debbie Ellis
Tapestry



### Debbie Ellis Violet Protest

"I visited the Phoenix Art
 Museum last month to see the
 Violet Protest exhibit and to
 meet Ann Morton. I found two
 of my squares on the hanging
 strips, far right. The pile in front
 spells out "US.""



### Debbie Ellis Scarf

• Spaced warp/weft boucle scarf of indeterminate yarn, woven on a RH loom, 10 dpi. It burn tested protein but would not dye in jewel tones. Original yarn color was It grey. I acid dyed this turquoise and dk violet.



#### Judee Moonbeam







# Amy Belgan Tapestry





Amy Belgan Tapestry