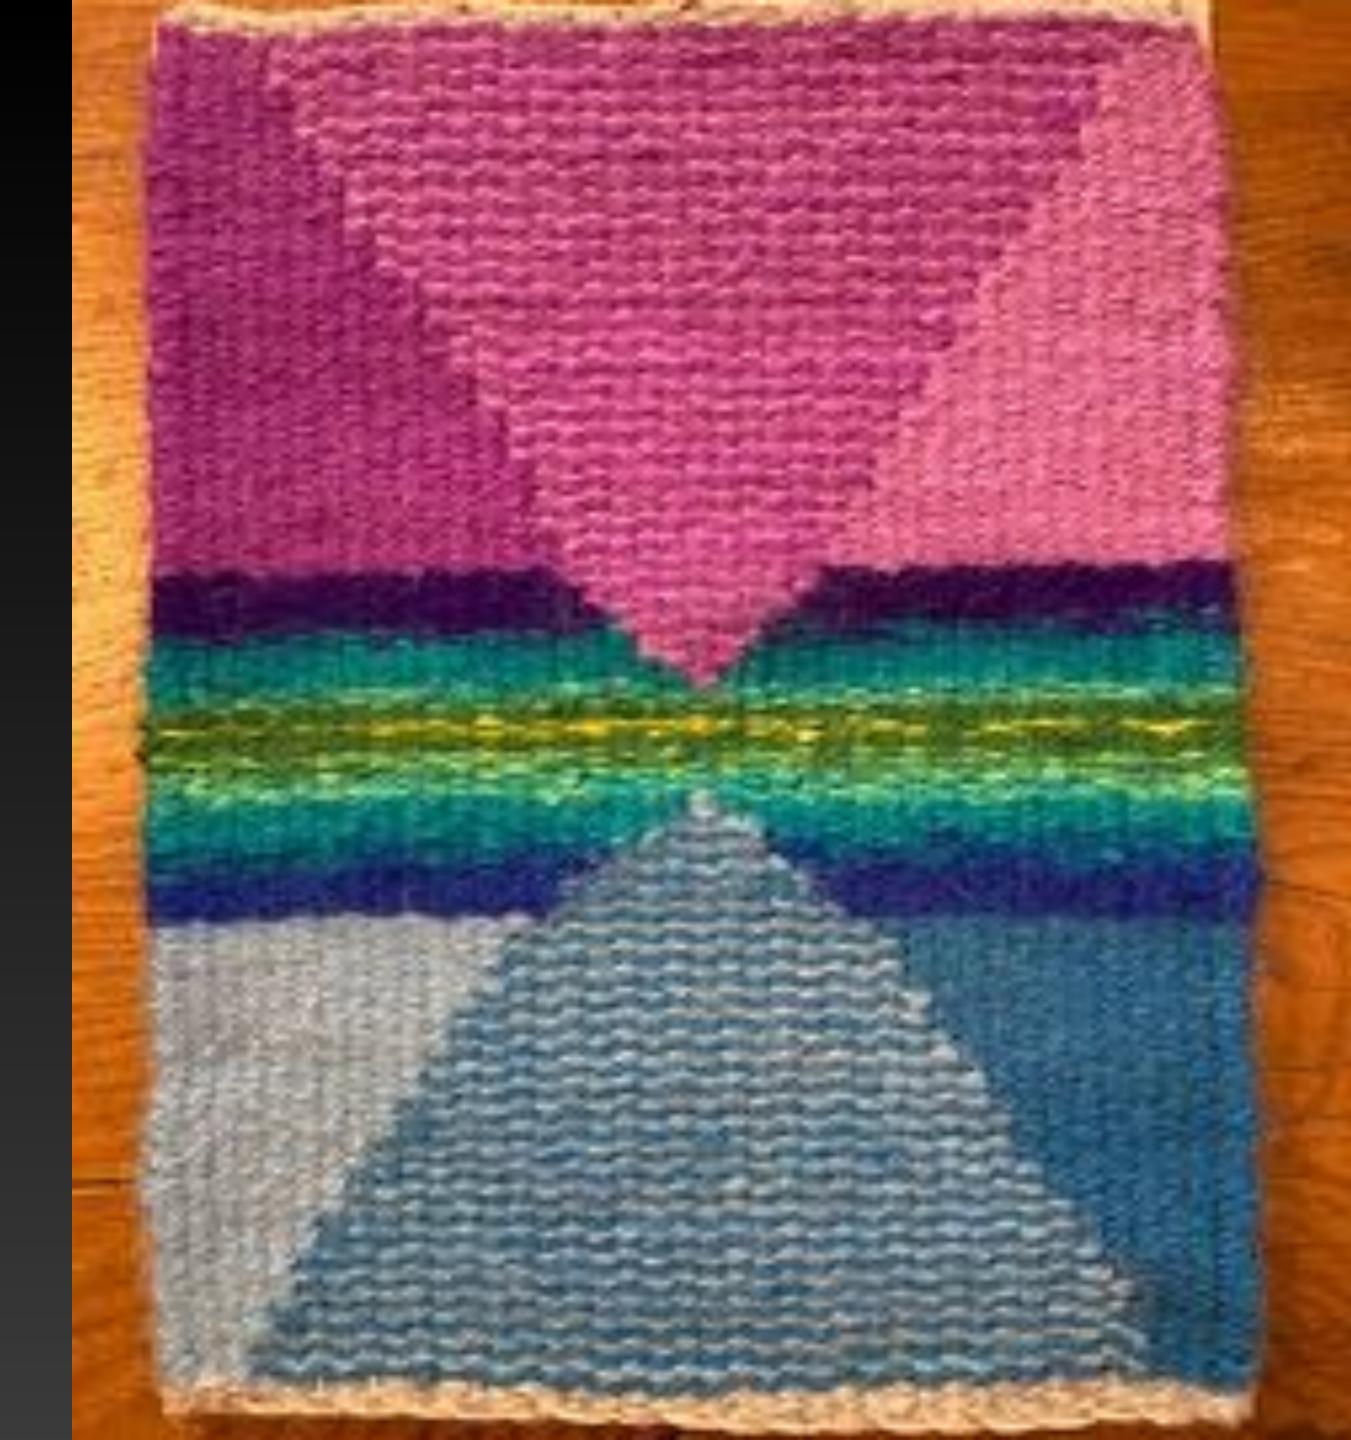

### Debbie Ellis Tapestry

• "These two 5x7" tapestries are from the current ATA postcard exchange. Each person who signs up is assigned a random "pen pal," and I was paired with - gasp! - Molly Elkind, a well-known tapestry artist and teacher. The rose and blue triangle postcard is the one I created for Molly, and the blue sky and grasses card is the one Molly sent to me."