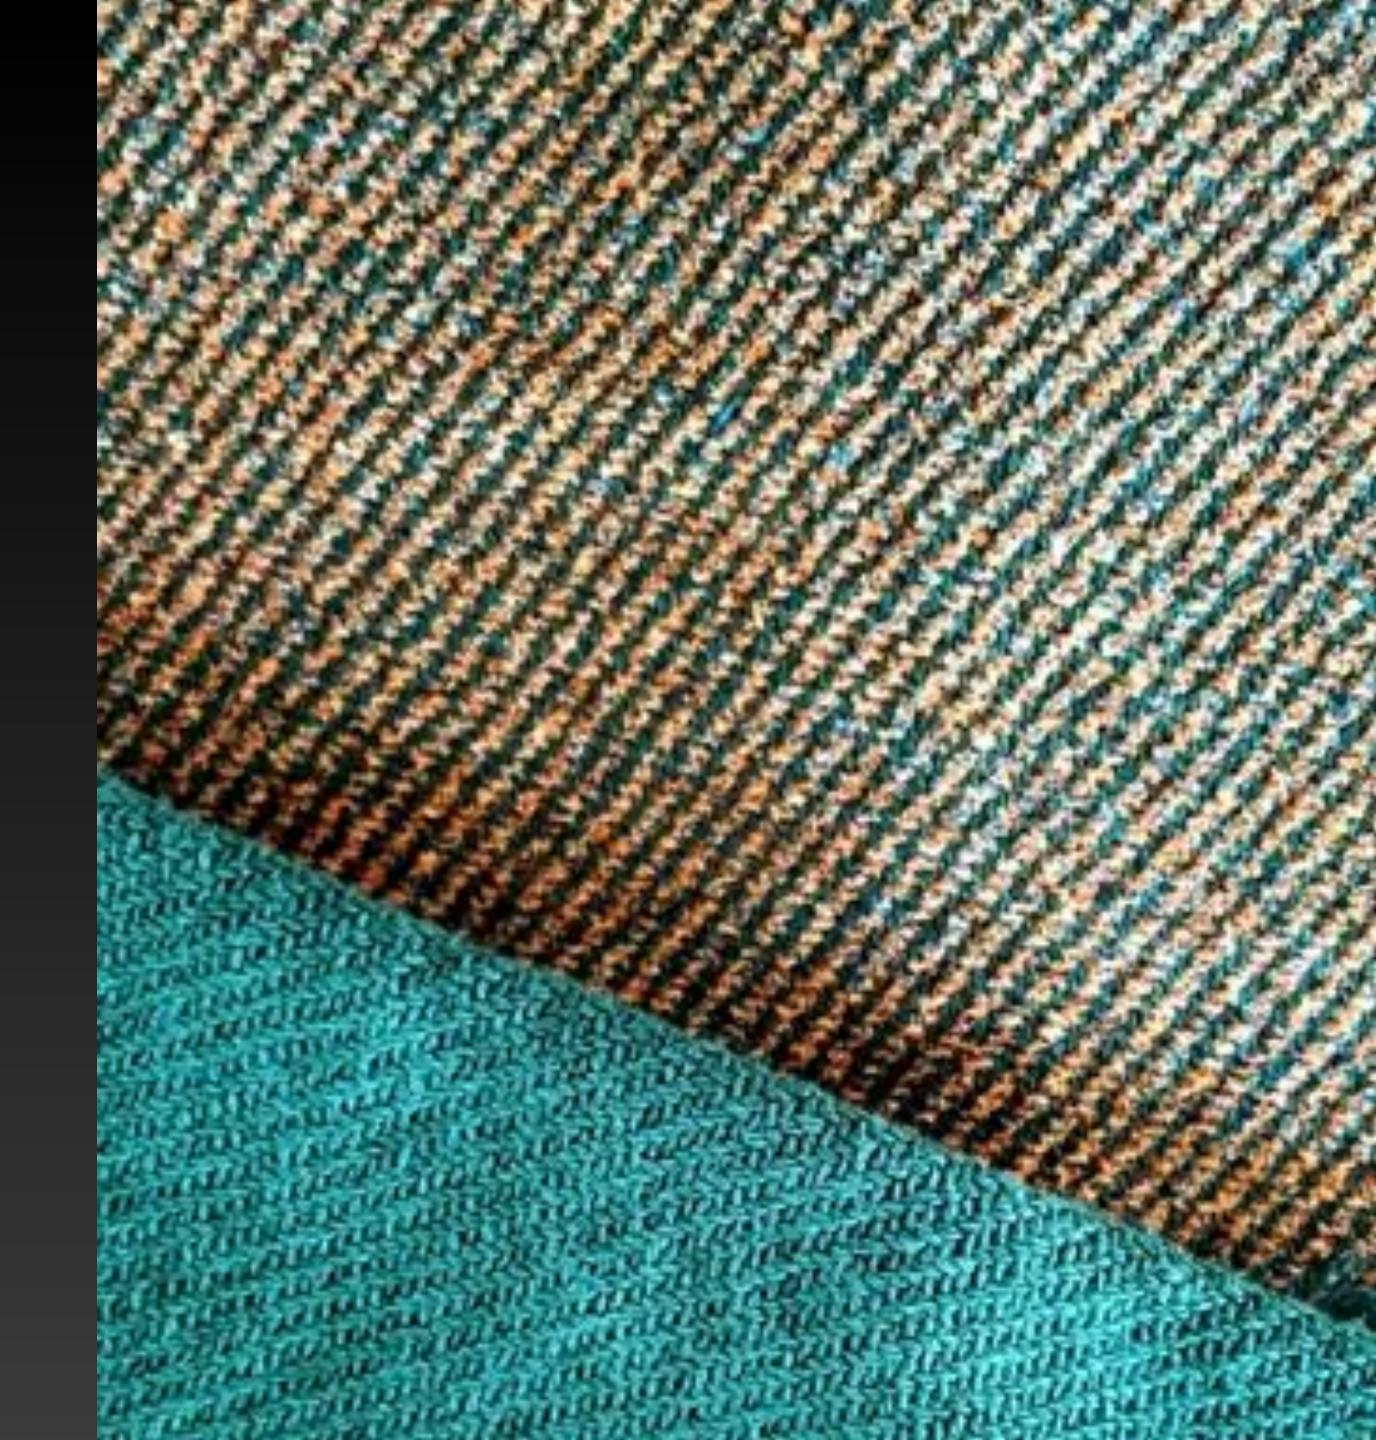

#### Linda Edquist Yardage

- Yardage for a future jacket
- Green wool warp with variegated rayon chenille weft
- Piece of the green warp also in twill for accent color on jacket