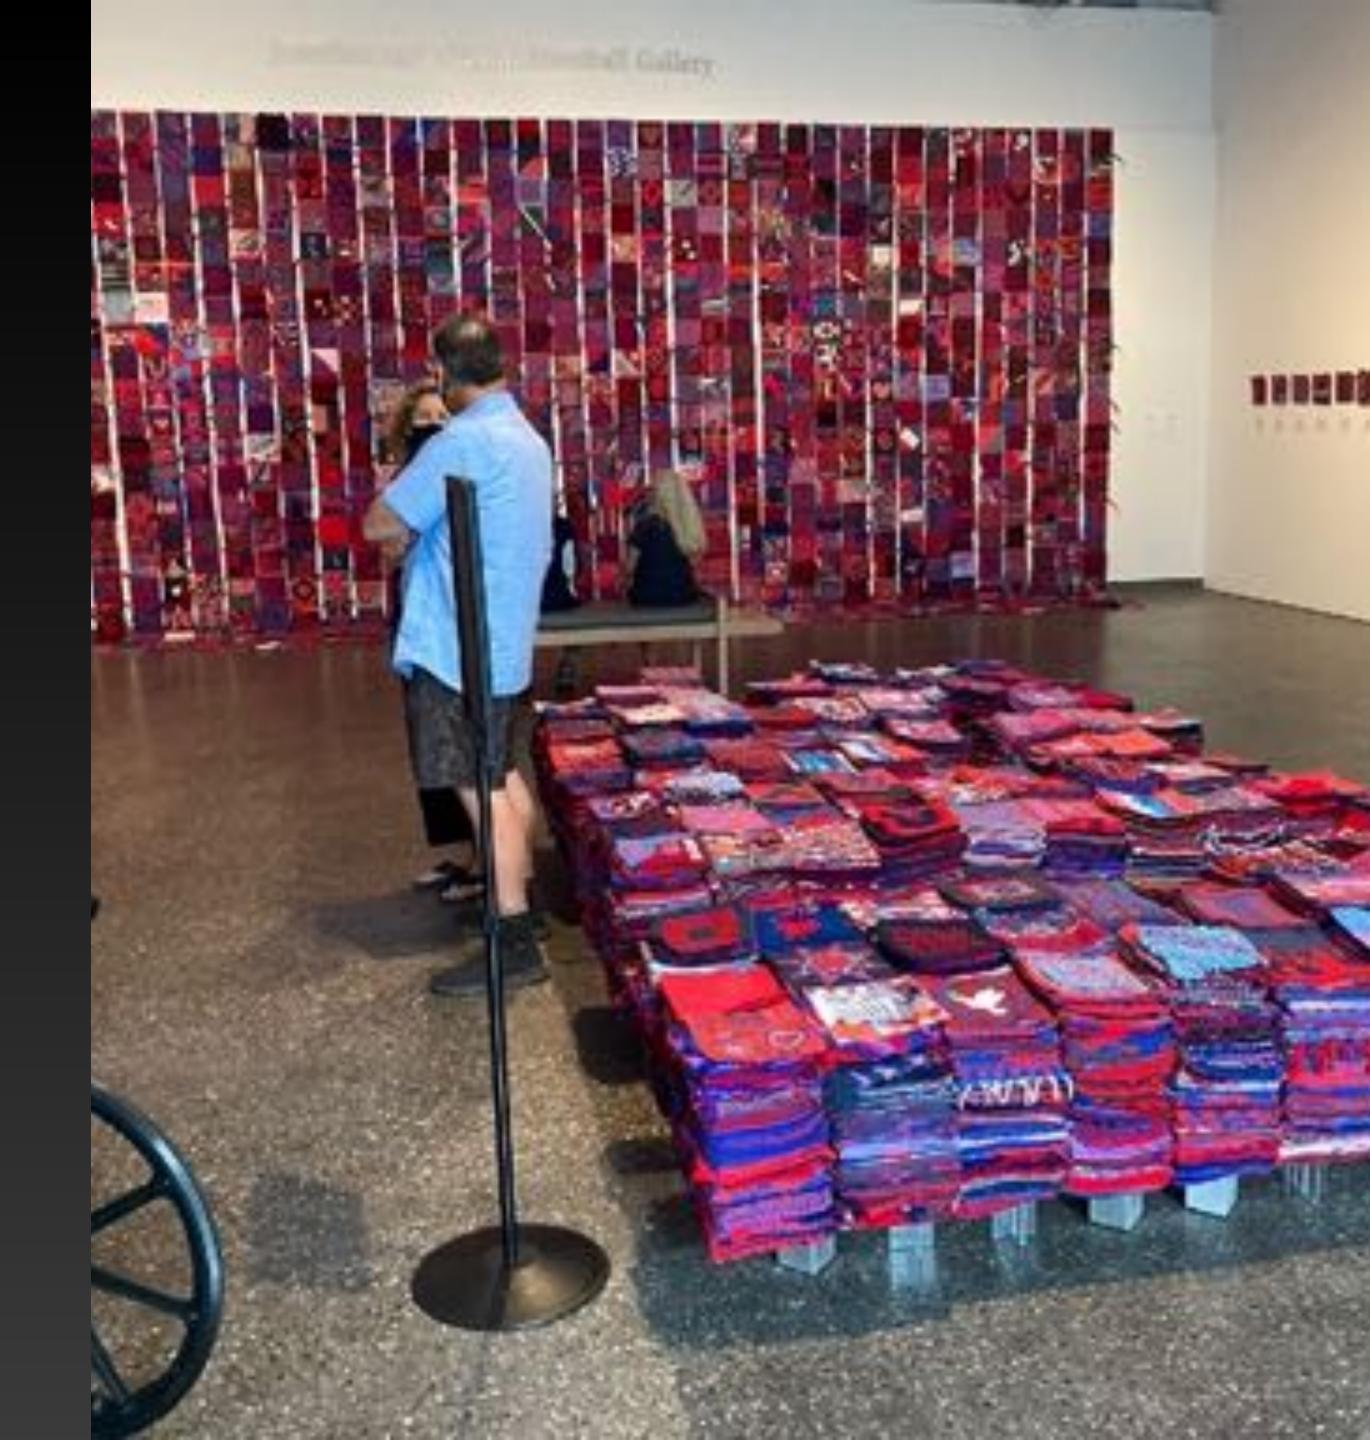

### Debbie Ellis Violet Protest

"I visited the Phoenix Art
 Museum last month to see the
 Violet Protest exhibit and to
 meet Ann Morton. I found two
 of my squares on the hanging
 strips, far right. The pile in front
 spells out "US.""