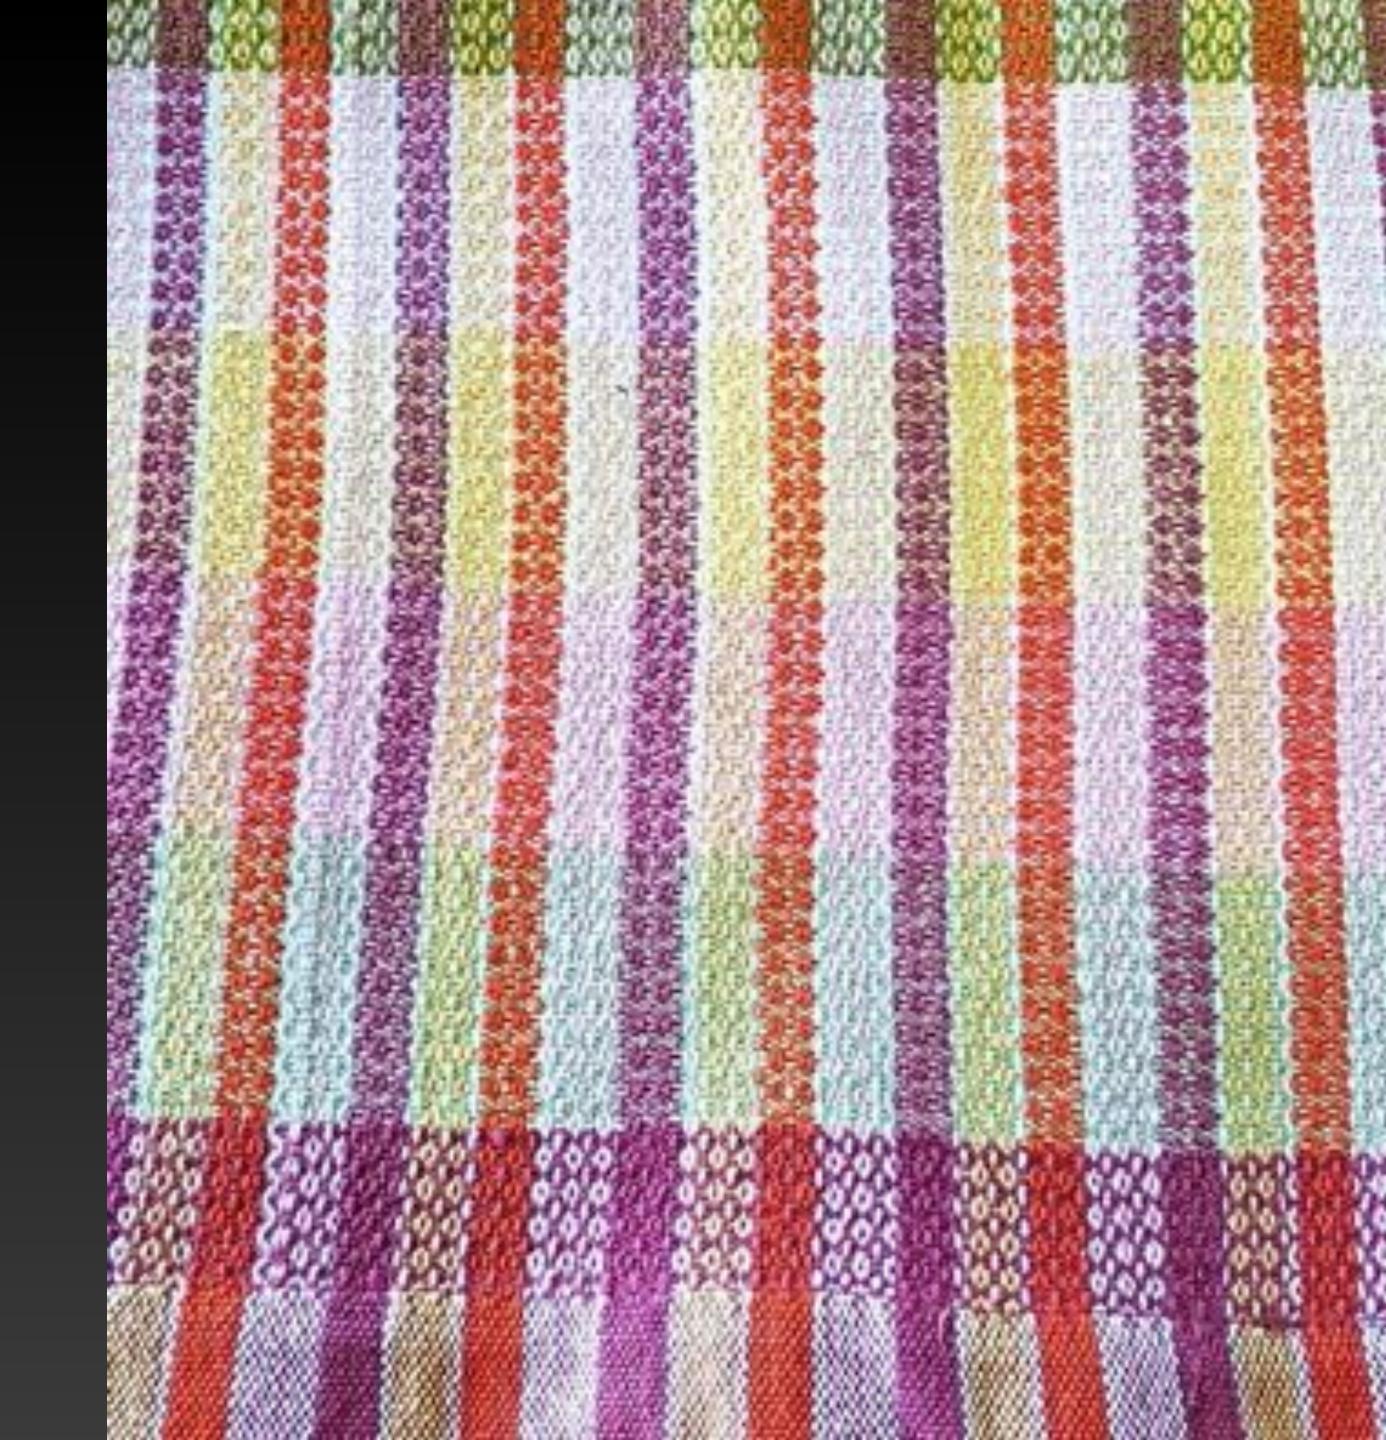

## Linda Edquist Baby Blanket

- There were actually 3 in different variations.
- 8/2 cottons
- Inspiration was baby Poppy so the colors are taken from a seed packet of the flower.
- Variations on twill patterns

# Linda Edquist Baby Blanket

- There were actually 3 in different variations.
- 8/2 cottons
- Inspiration was baby Poppy so the colors are taken from a seed packet of the flower.
- Variations on twill patterns