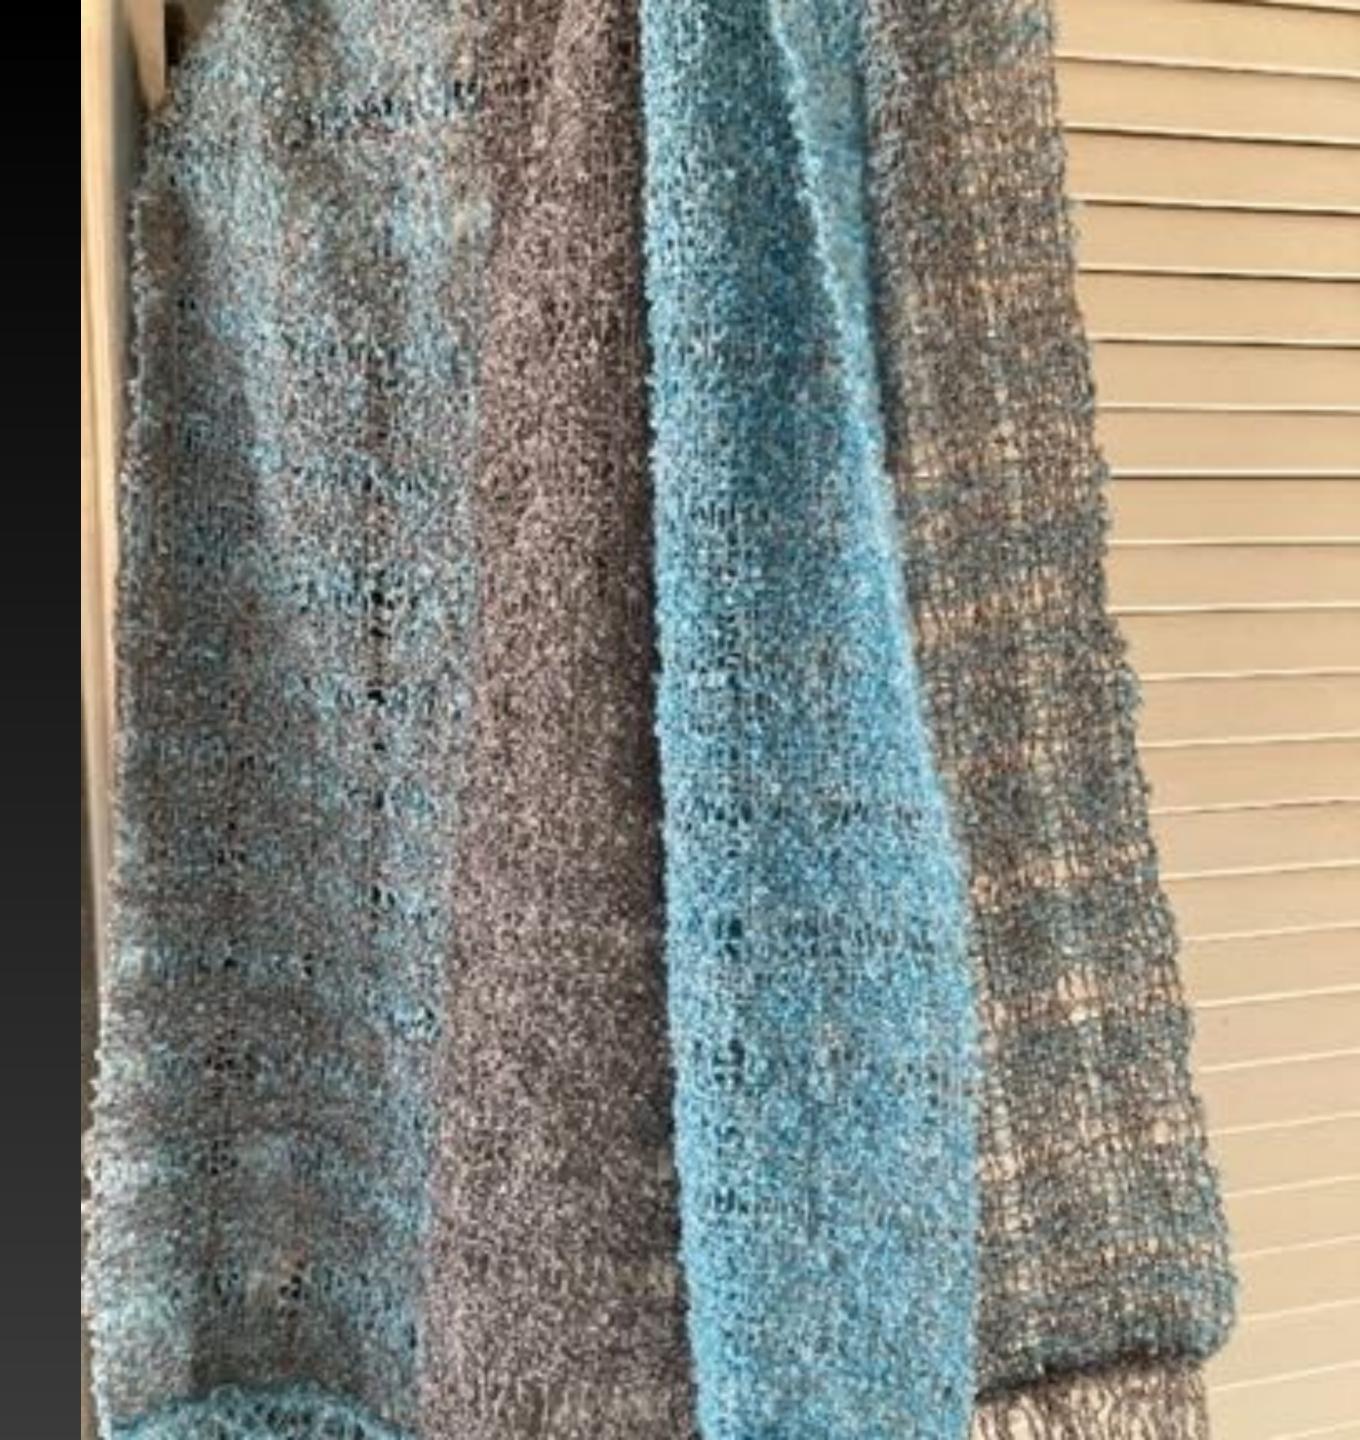

### Debbie Ellis Scarf

• Spaced warp/weft boucle scarf of indeterminate yarn, woven on a RH loom, 10 dpi. It burn tested protein but would not dye in jewel tones. Original yarn color was It grey. I acid dyed this turquoise and dk violet.