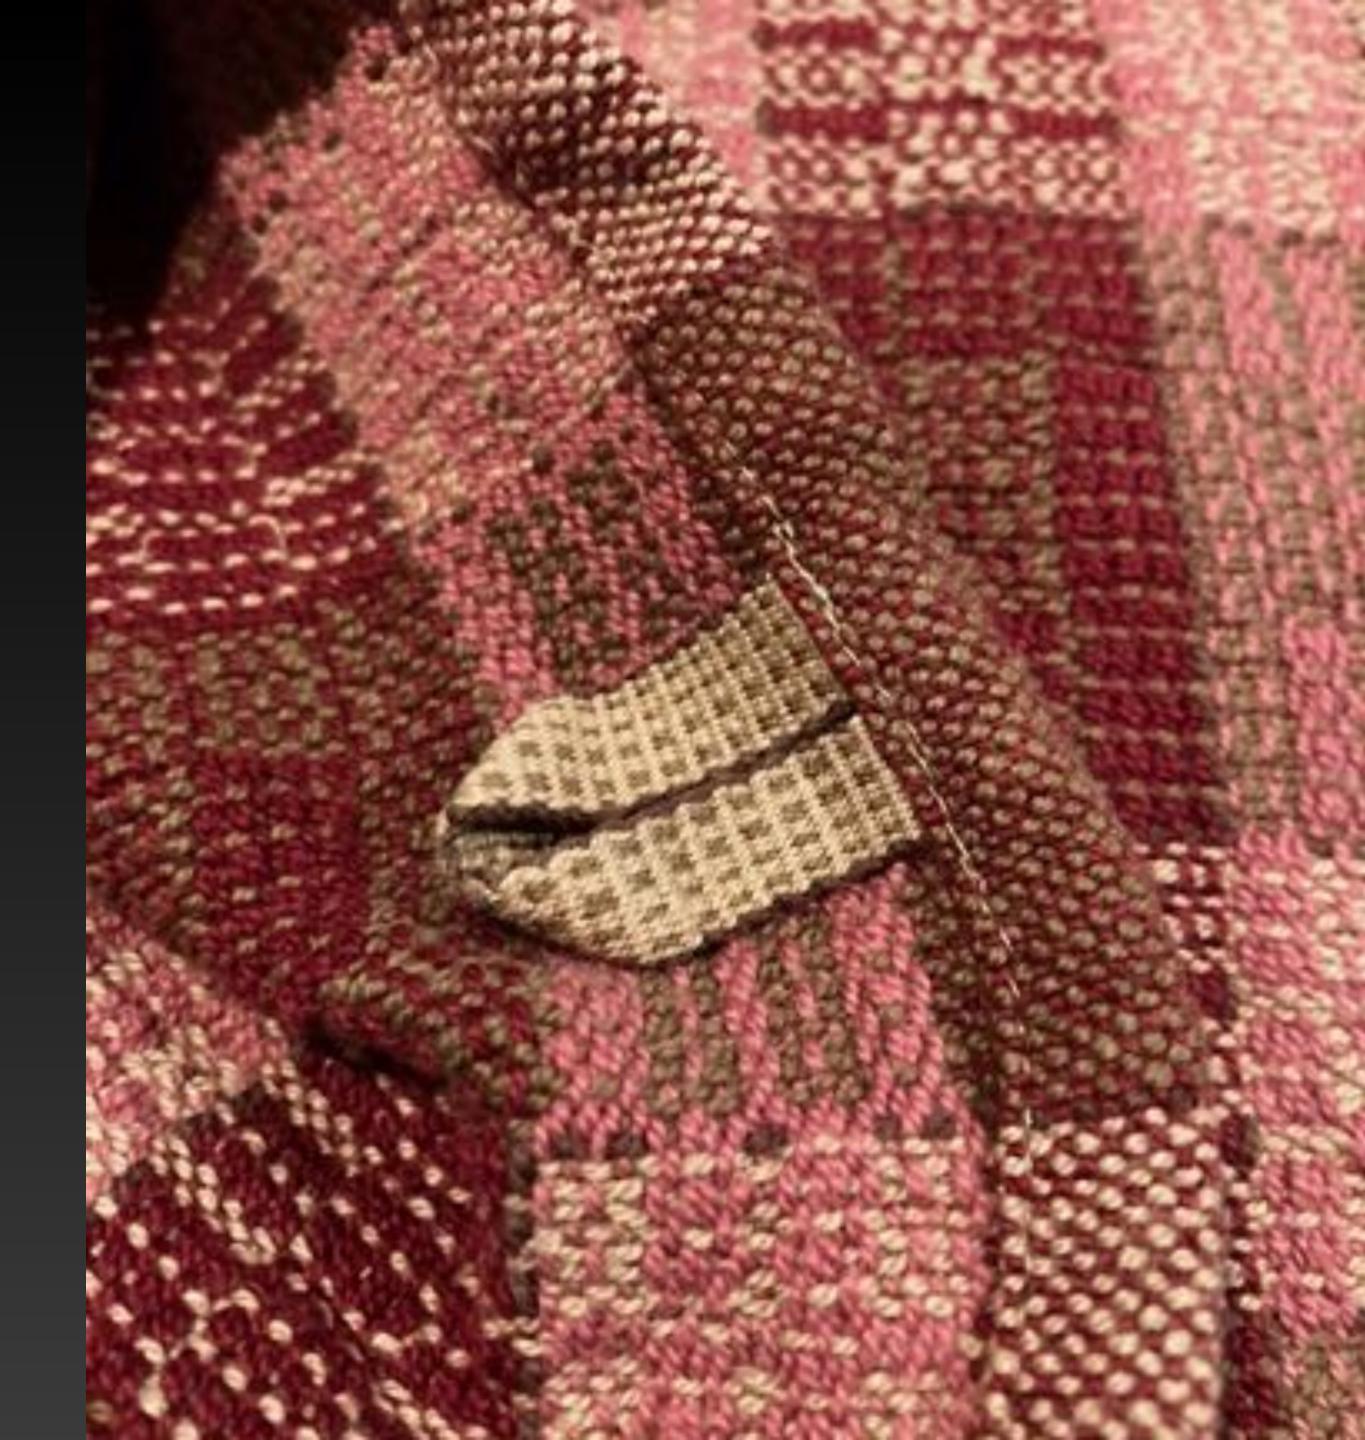

#### Linda Edquist Yardage

- Yardage for a future jacket
- Green wool warp with variegated rayon chenille weft
- Piece of the green warp also in twill for accent color on jacket