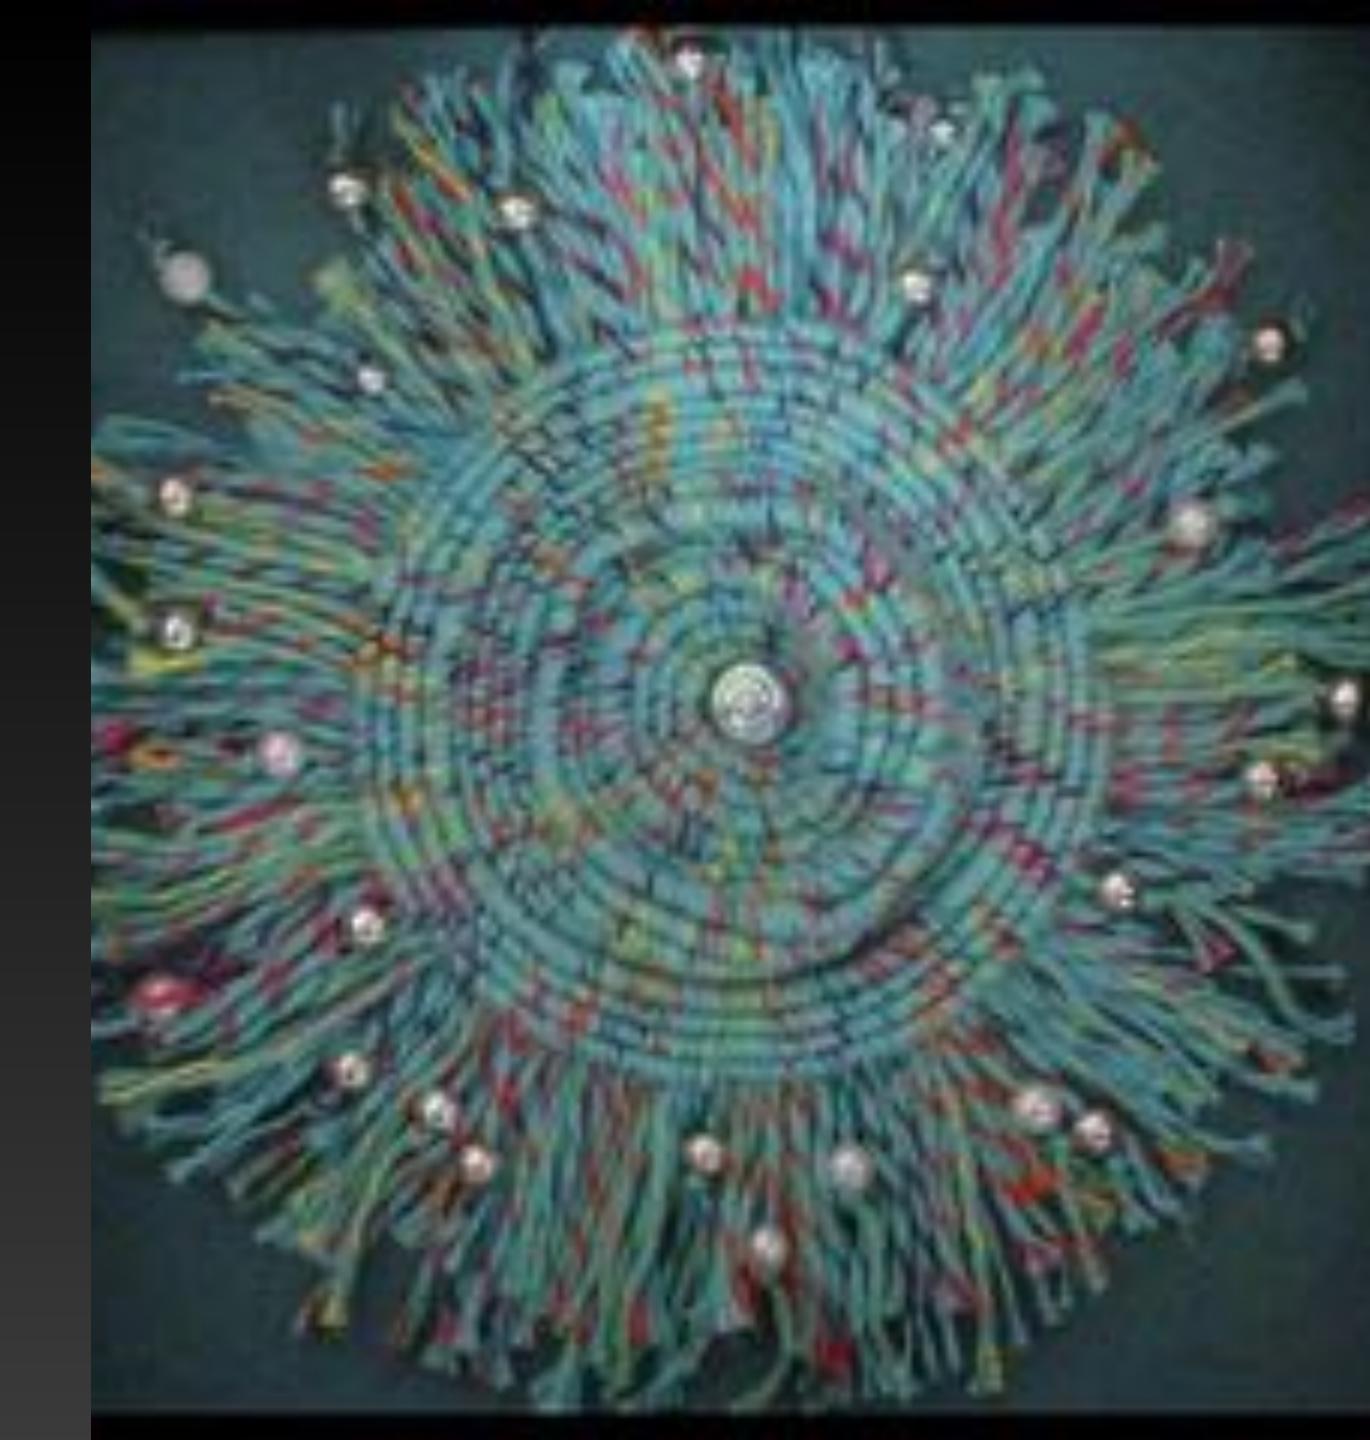

#### Mary Gayle Van Ingen Kersplash!!!

• Title: Kersplash!!!

• Technique: Knotting

 Materials: Knotted cotton, beads

• Size: 8 1/2" x 8 1/2"