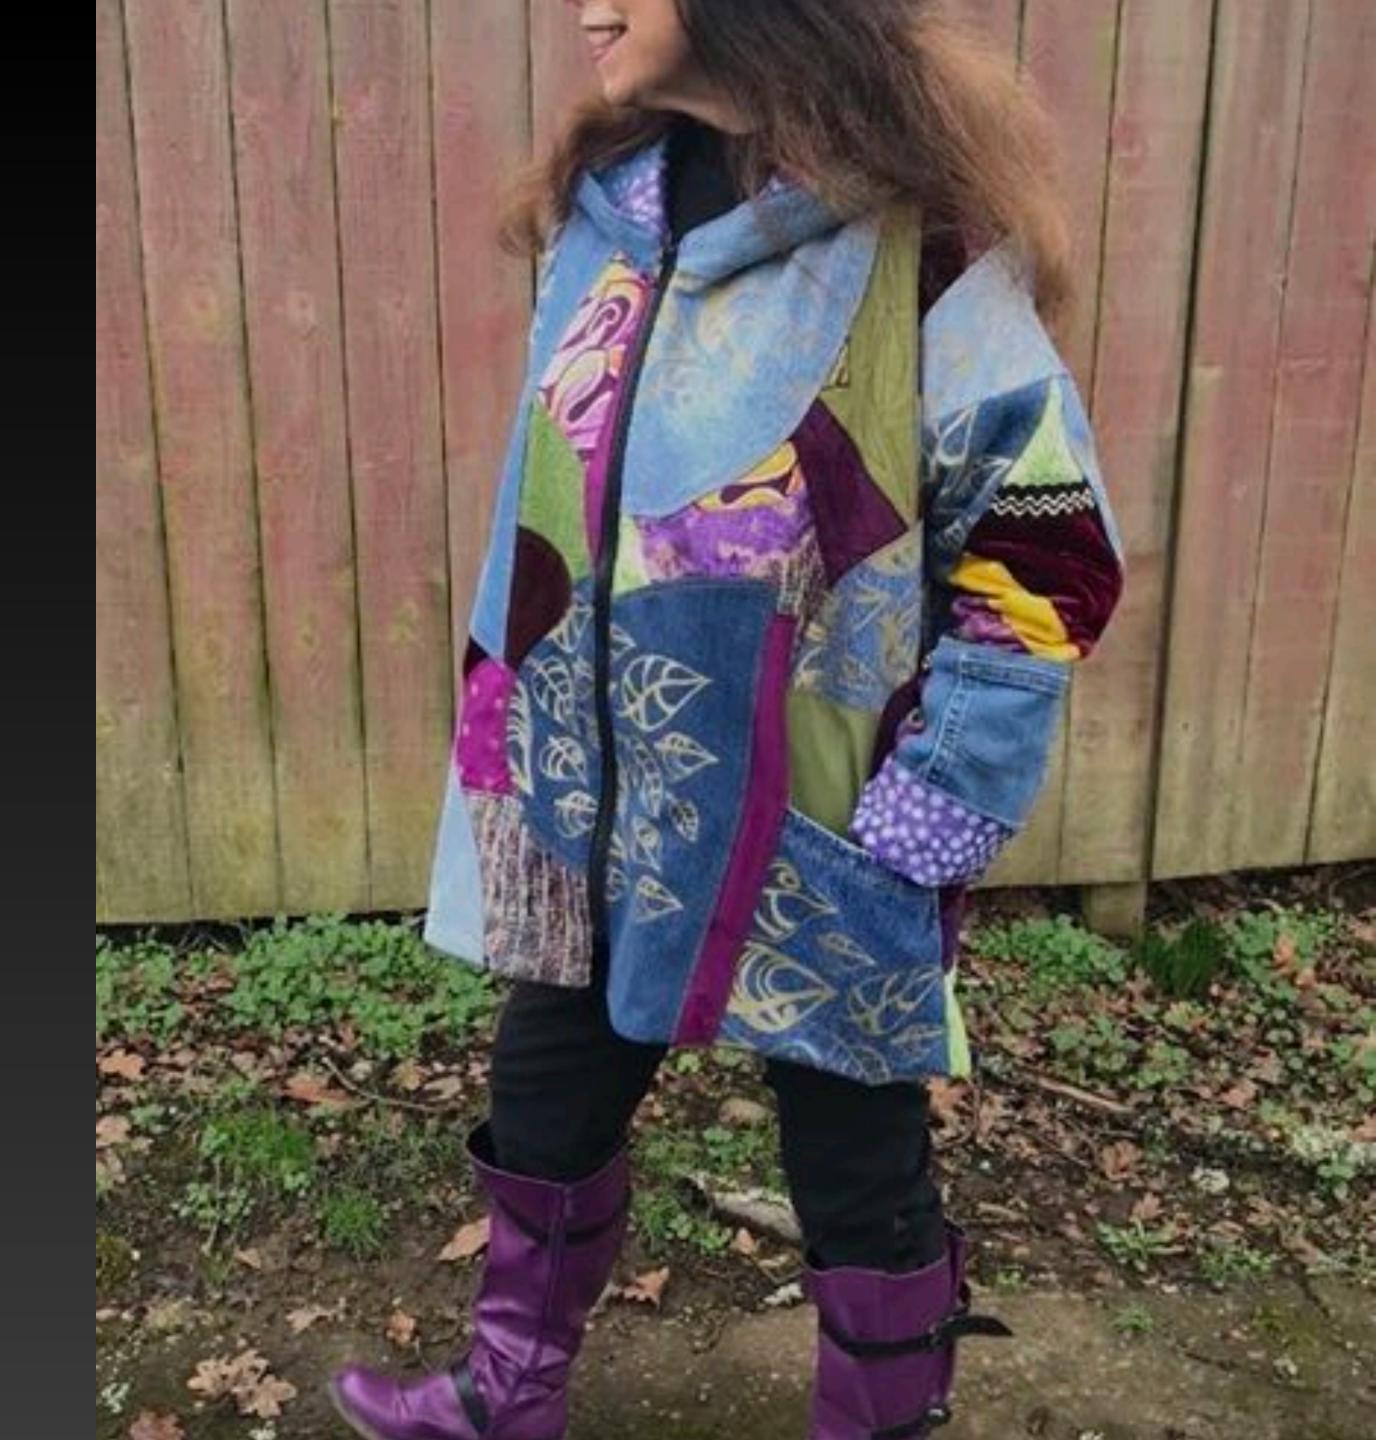

on who signs up is assigned a random "pen pal," and I was paired with - gasp! - Molly Elkind, a well-known tapestry artist and teacher. The rose and blue triangle postcard is the one I created for Molly, and the blue sky and grasses card is the one Molly sent to me."



Debbie Ellis
Tapestry



### Debbie Ellis Violet Protest

"I visited the Phoenix Art
 Museum last month to see the
 Violet Protest exhibit and to
 meet Ann Morton. I found two
 of my squares on the hanging
 strips, far right. The pile in front
 spells out "US.""



### Debbie Ellis Scarf

• Spaced warp/weft boucle scarf of indeterminate yarn, woven on a RH loom, 10 dpi. It burn tested protein but would not dye in jewel tones. Original yarn color was It grey. I acid dyed this turquoise and dk violet.



#### Judee Moonbeam







# Amy Belgan Tapestry





Amy Belgan Tapestry