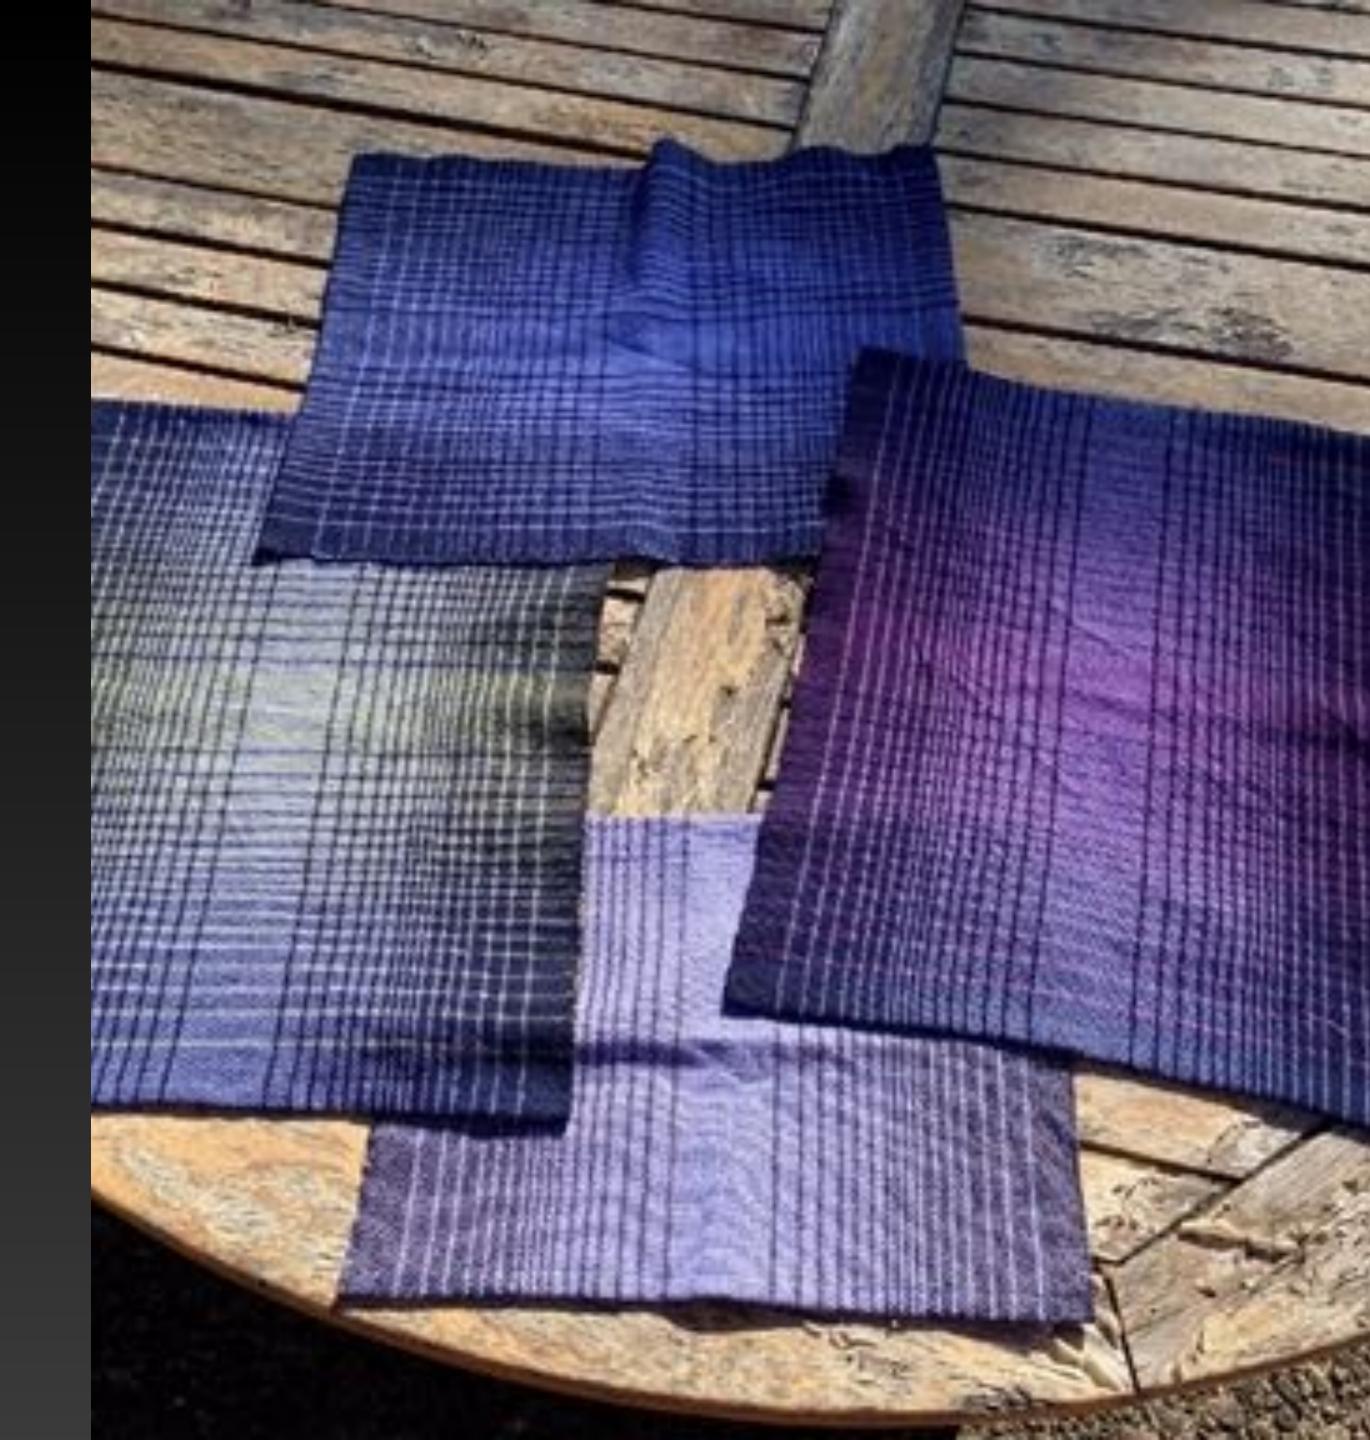

### Debbie Ellis Scarf

• Spaced warp/weft boucle scarf of indeterminate yarn, woven on a RH loom, 10 dpi. It burn tested protein but would not dye in jewel tones. Original yarn color was It grey. I acid dyed this turquoise and dk violet.