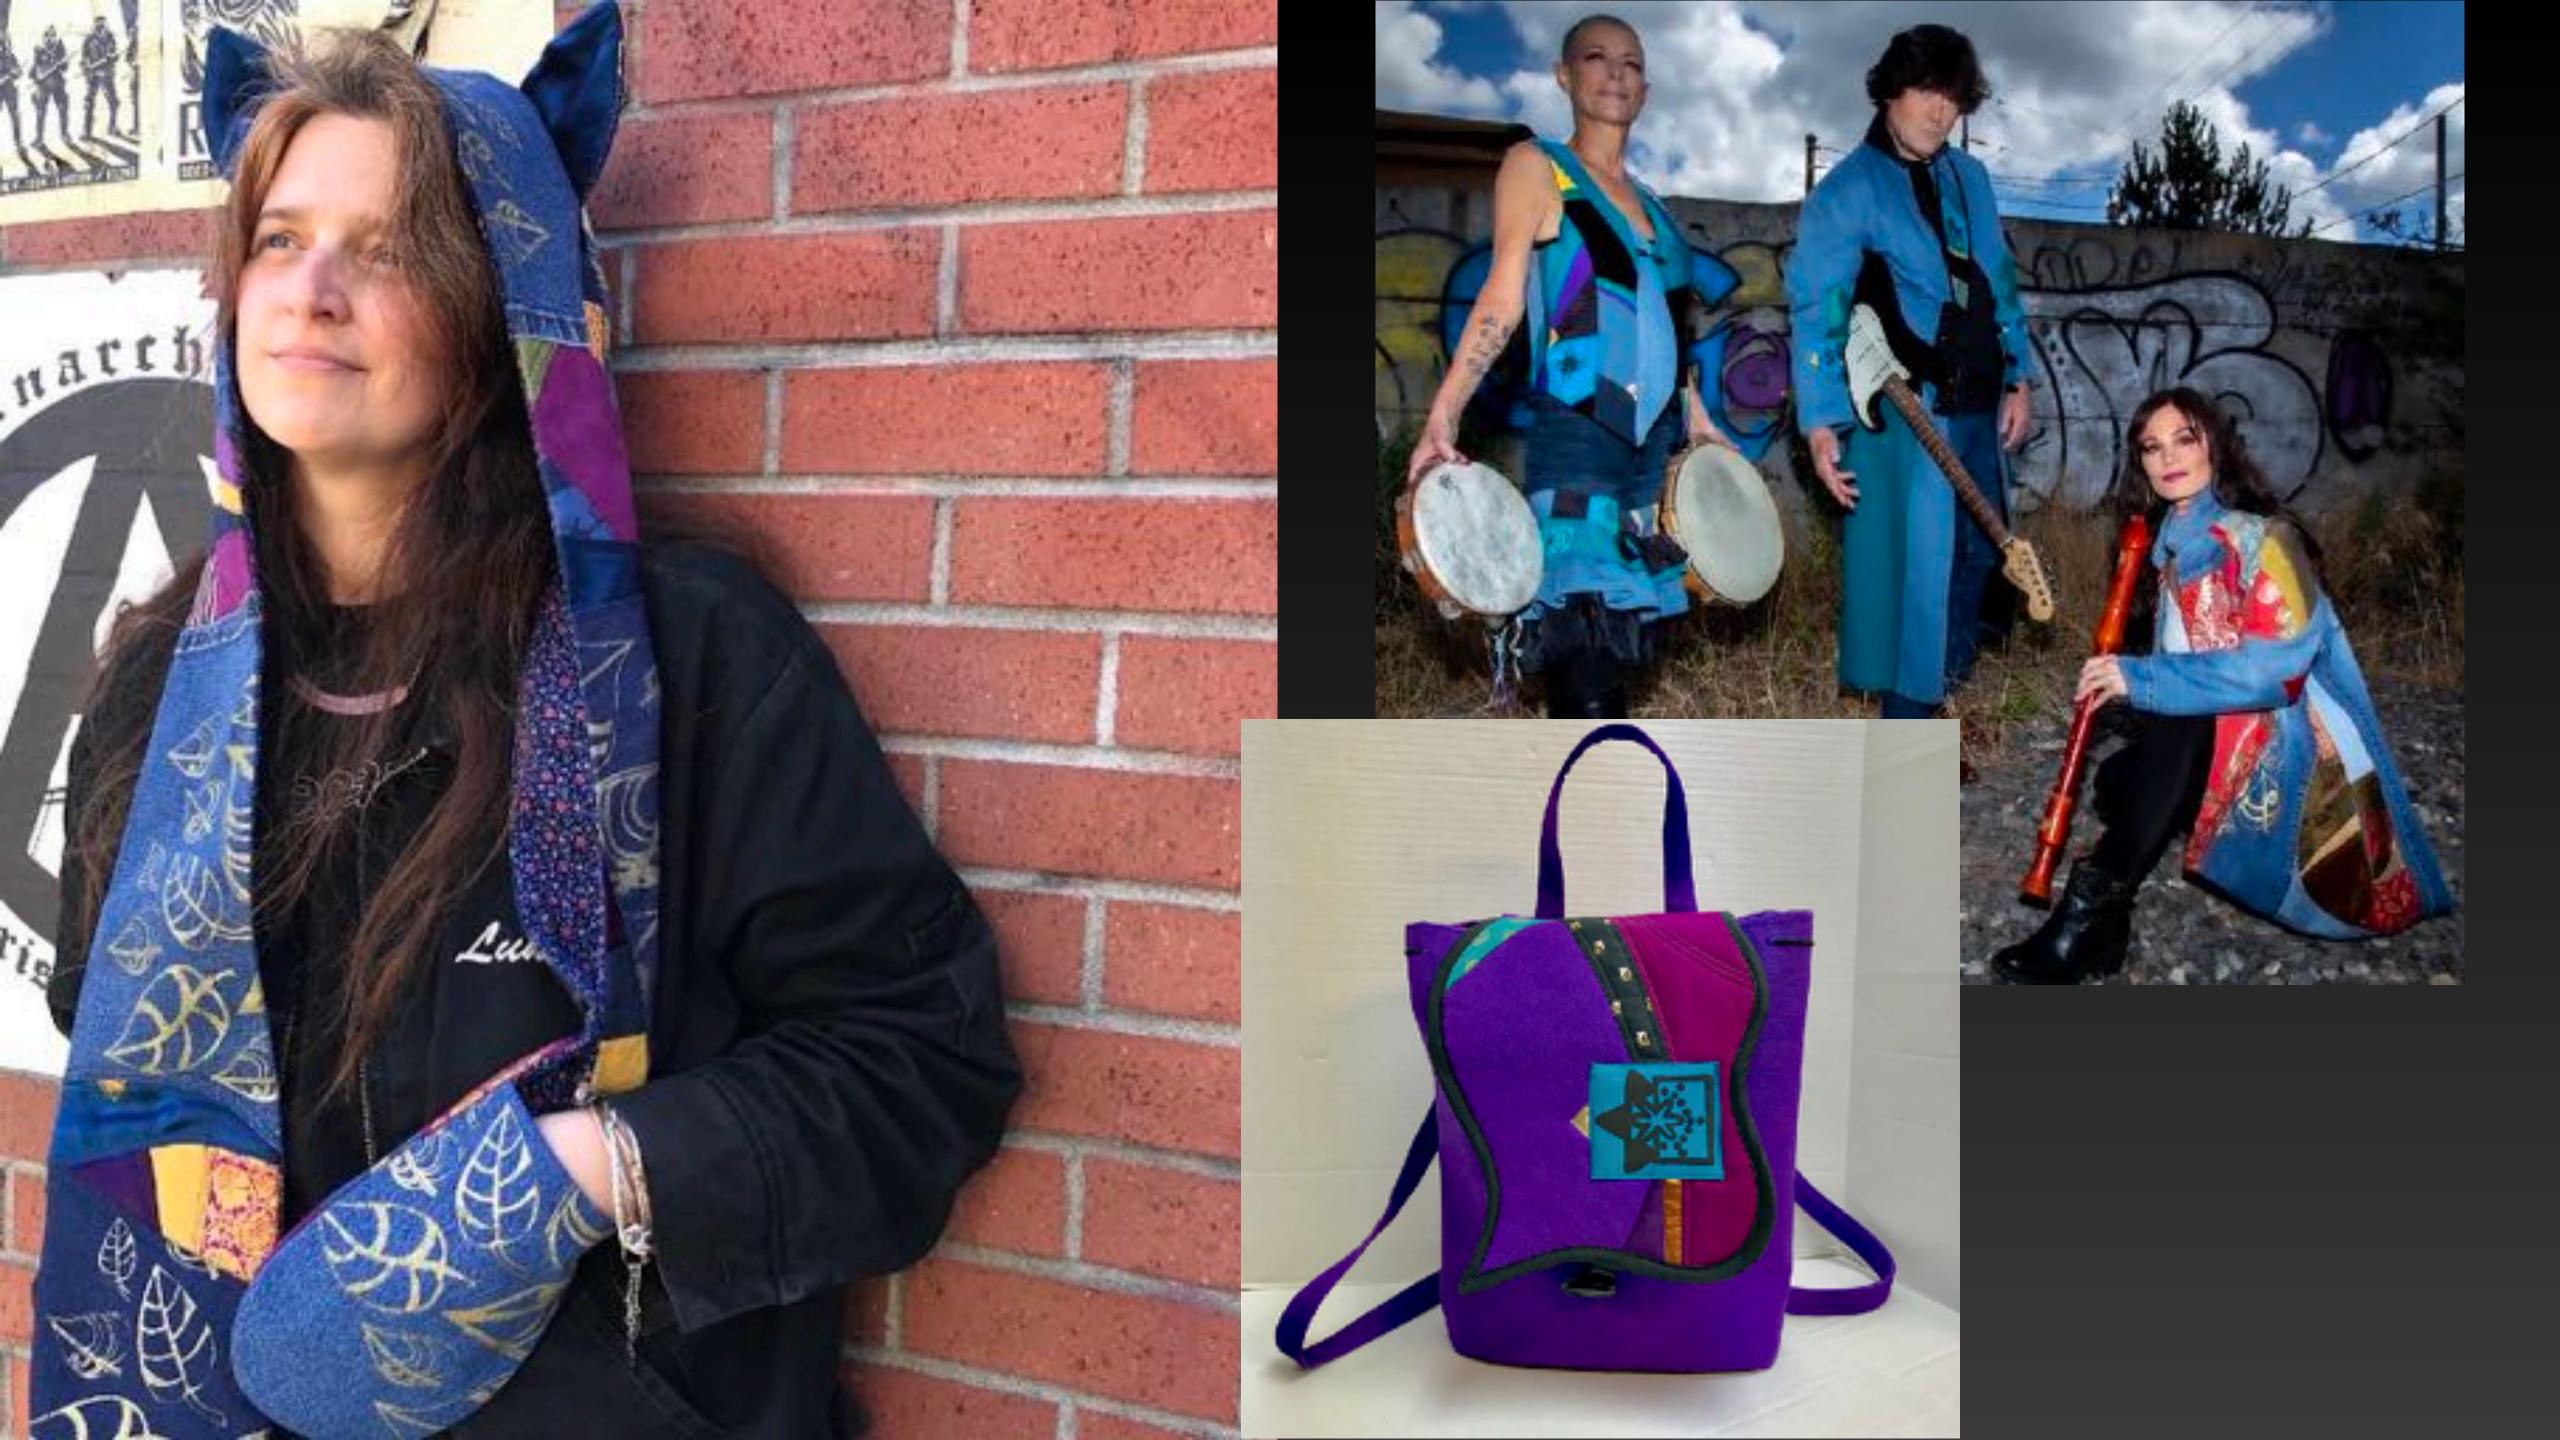

who signs up is assigned a random "pen pal," and I was paired with - gasp! - Molly Elkind, a well-known tapestry artist and teacher. The rose and blue triangle postcard is the one I created for Molly, and the blue sky and grasses card is the one Molly sent to me."



Debbie Ellis
Tapestry



### Debbie Ellis Violet Protest

"I visited the Phoenix Art
 Museum last month to see the
 Violet Protest exhibit and to
 meet Ann Morton. I found two
 of my squares on the hanging
 strips, far right. The pile in front
 spells out "US.""



### Debbie Ellis Scarf

• Spaced warp/weft boucle scarf of indeterminate yarn, woven on a RH loom, 10 dpi. It burn tested protein but would not dye in jewel tones. Original yarn color was It grey. I acid dyed this turquoise and dk violet.



#### Judee Moonbeam







# Amy Belgan Tapestry





Amy Belgan Tapestry