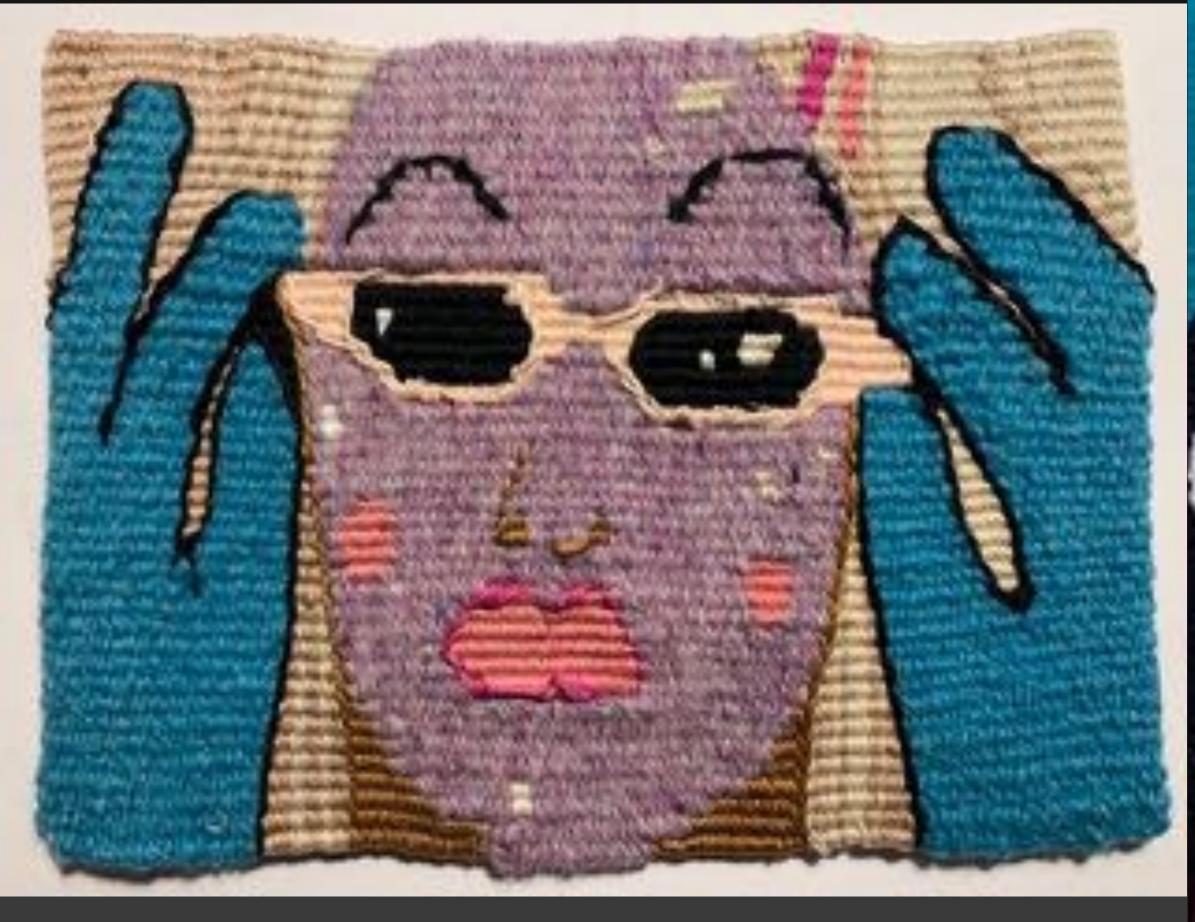

random "pen pal," and I was paired with - gasp! - Molly Elkind, a well-known tapestry artist and teacher. The rose and blue triangle postcard is the one I created for Molly, and the blue sky and grasses card is the one Molly sent to me."



Debbie Ellis
Tapestry



### Debbie Ellis Violet Protest

"I visited the Phoenix Art
 Museum last month to see the
 Violet Protest exhibit and to
 meet Ann Morton. I found two
 of my squares on the hanging
 strips, far right. The pile in front
 spells out "US.""



### Debbie Ellis Scarf

• Spaced warp/weft boucle scarf of indeterminate yarn, woven on a RH loom, 10 dpi. It burn tested protein but would not dye in jewel tones. Original yarn color was It grey. I acid dyed this turquoise and dk violet.



#### Judee Moonbeam







# Amy Belgan Tapestry





Amy Belgan Tapestry