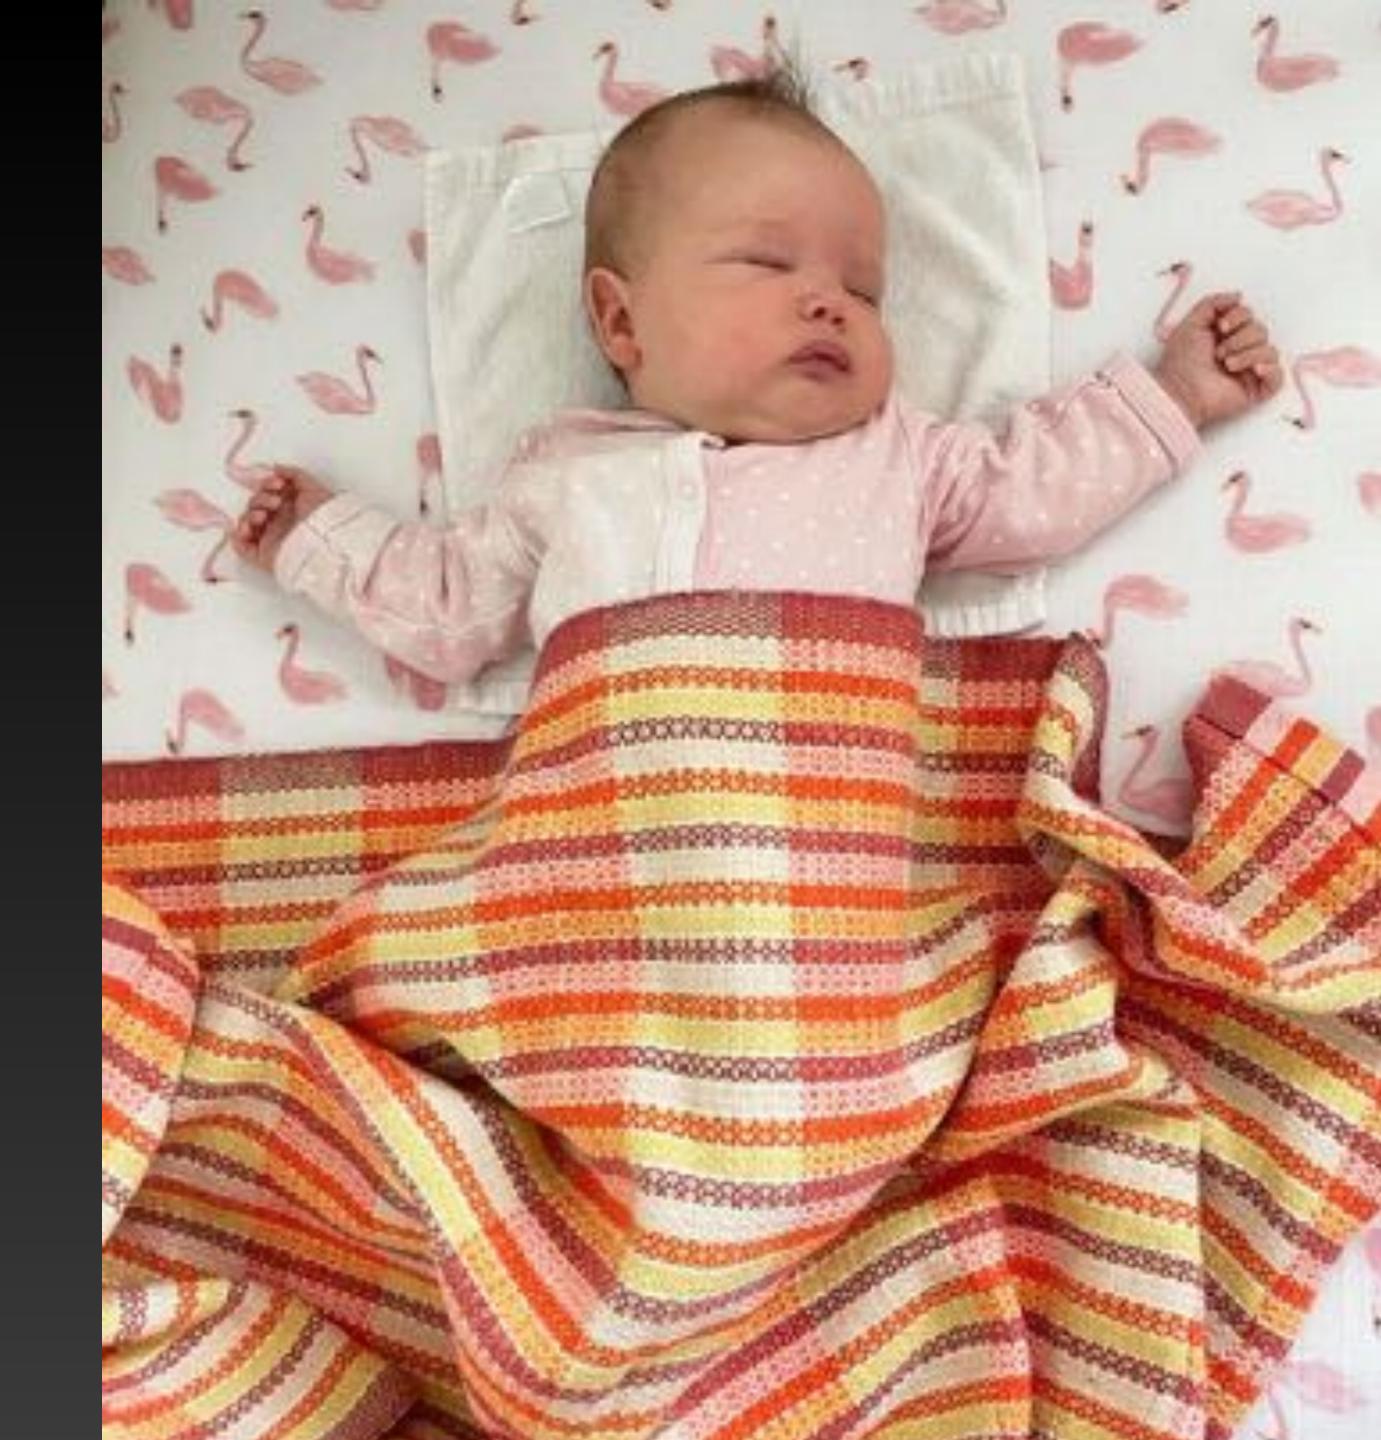

## Linda Edquist Baby Blanket

- There were actually 3 in different variations.
- 8/2 cottons
- Inspiration was baby Poppy so the colors are taken from a seed packet of the flower.
- Variations on twill patterns

# Linda Edquist Baby Blanket

- There were actually 3 in different variations.
- 8/2 cottons
- Inspiration was baby Poppy so the colors are taken from a seed packet of the flower.
- Variations on twill patterns