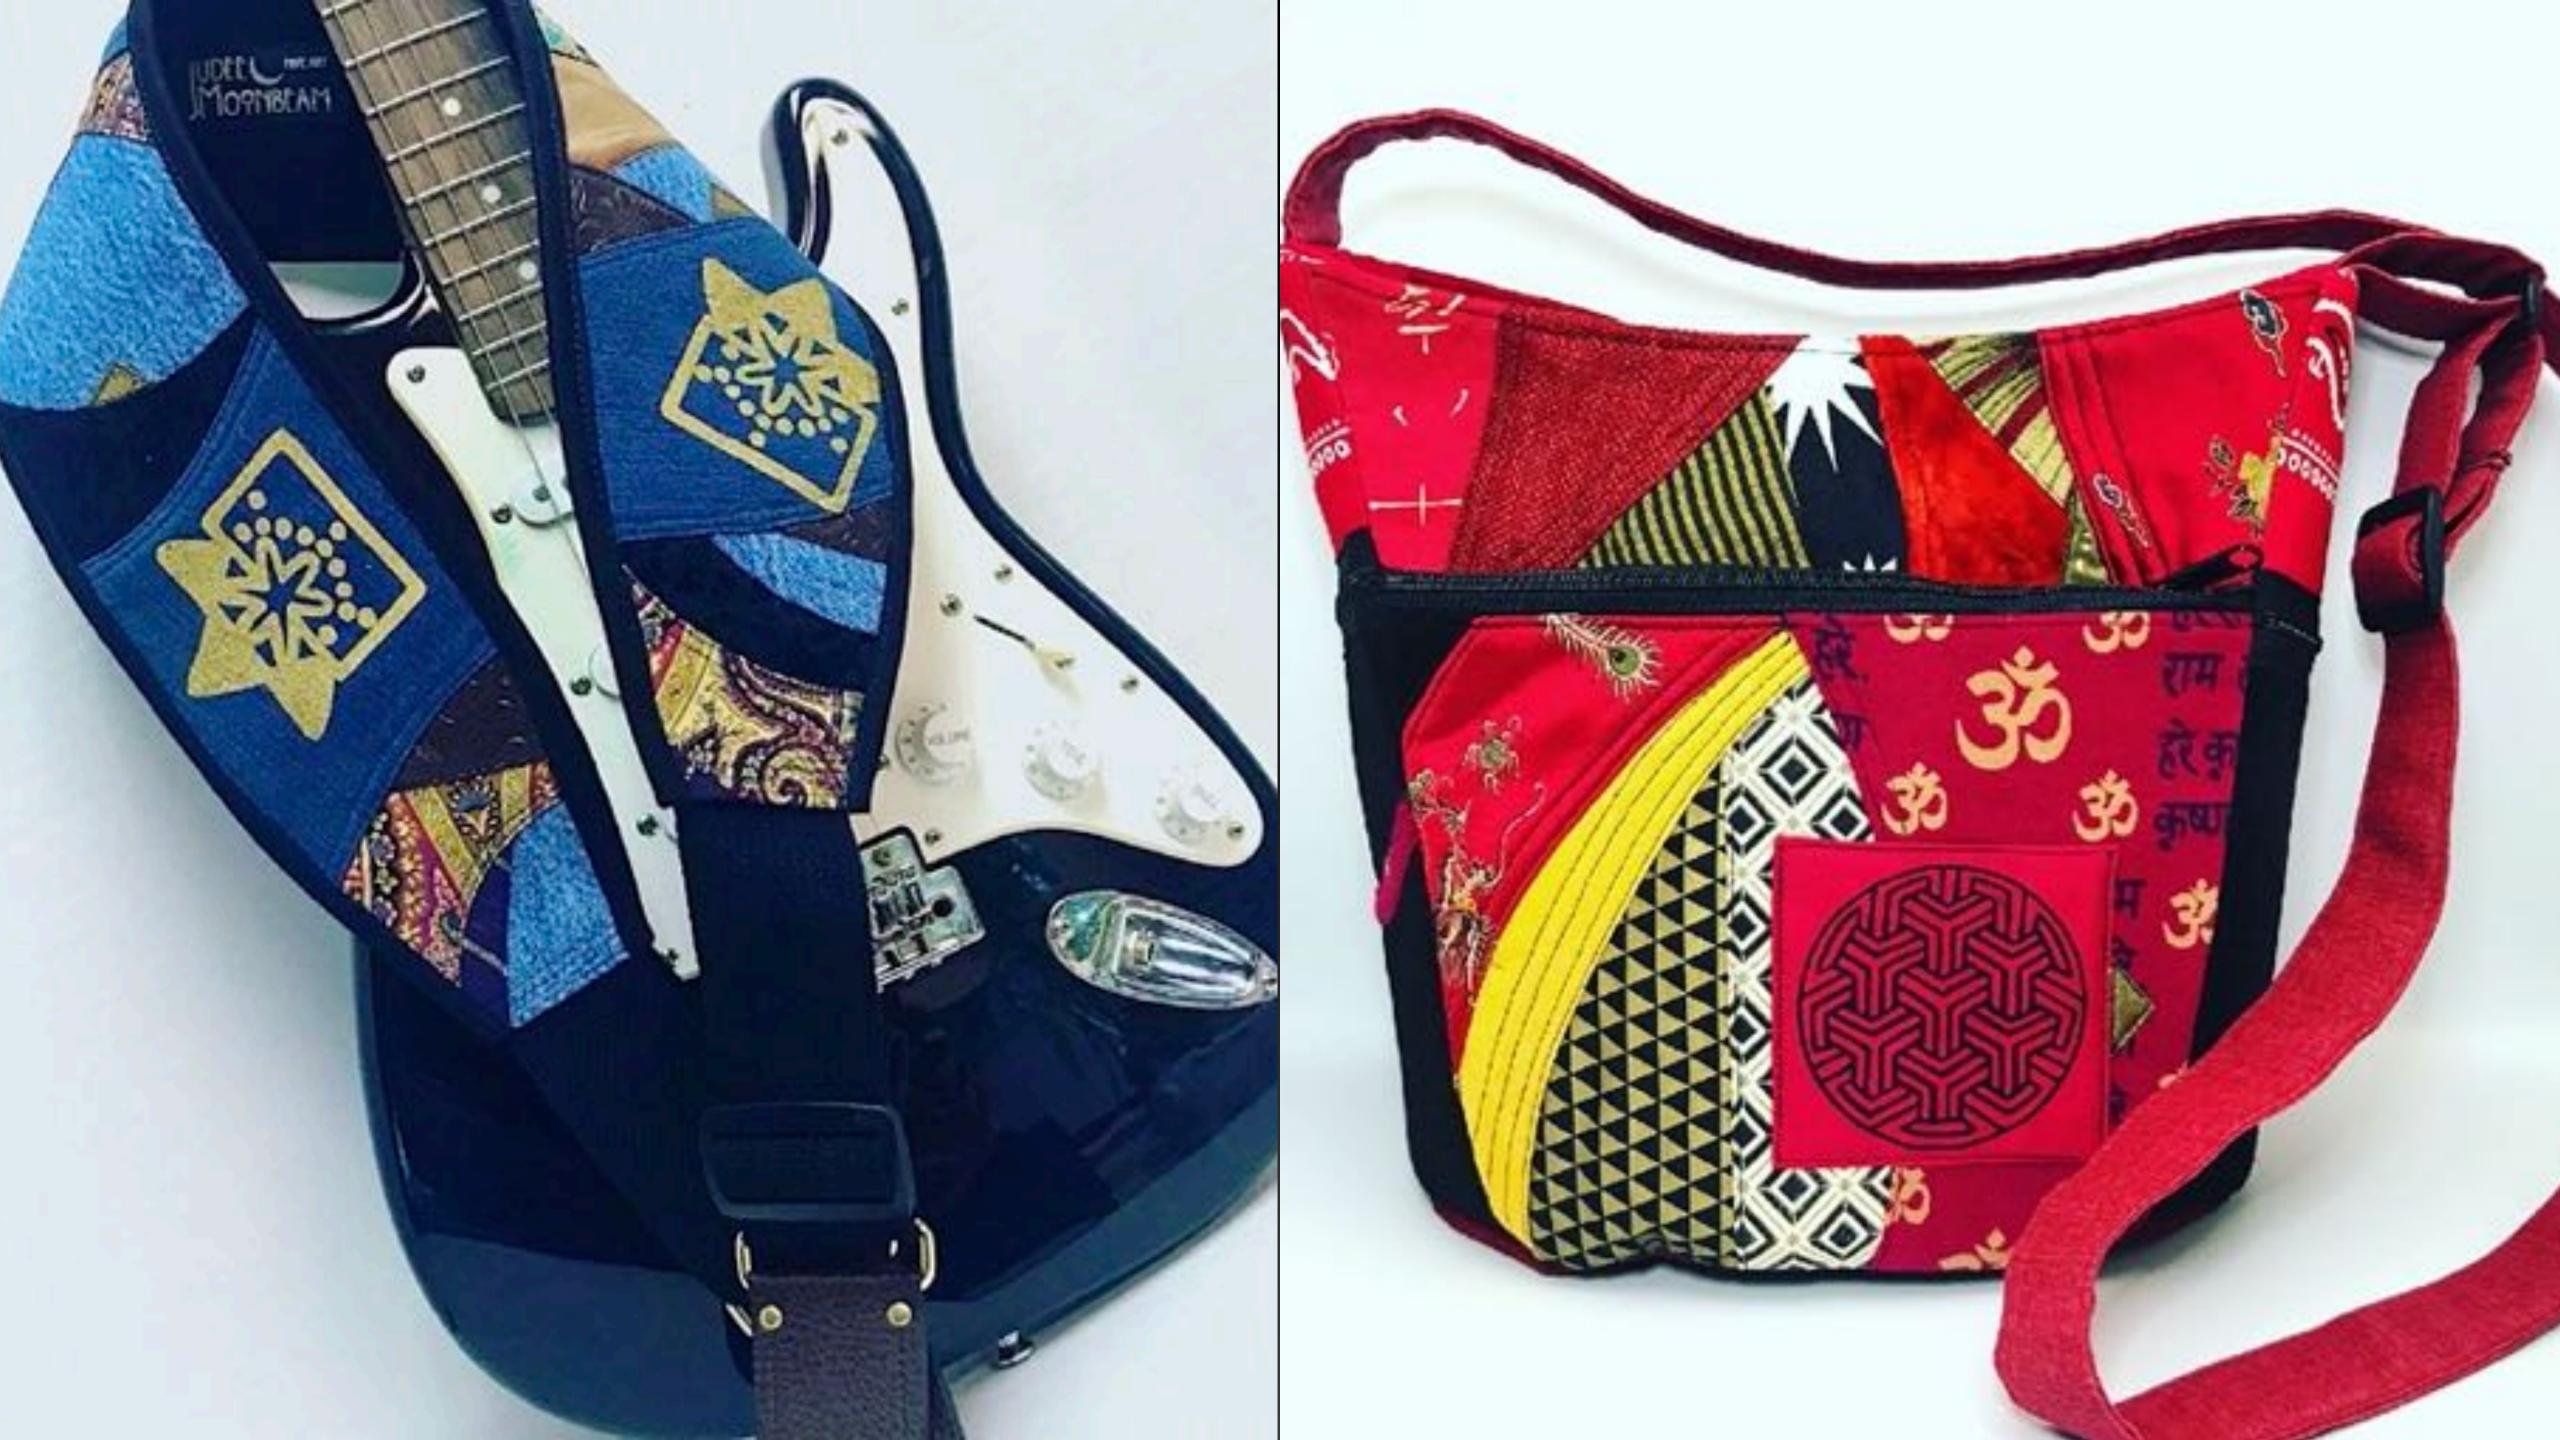

ho signs up is assigned a random "pen pal," and I was paired with - gasp! - Molly Elkind, a well-known tapestry artist and teacher. The rose and blue triangle postcard is the one I created for Molly, and the blue sky and grasses card is the one Molly sent to me."



Debbie Ellis
Tapestry



### Debbie Ellis Violet Protest

"I visited the Phoenix Art
 Museum last month to see the
 Violet Protest exhibit and to
 meet Ann Morton. I found two
 of my squares on the hanging
 strips, far right. The pile in front
 spells out "US.""



### Debbie Ellis Scarf

• Spaced warp/weft boucle scarf of indeterminate yarn, woven on a RH loom, 10 dpi. It burn tested protein but would not dye in jewel tones. Original yarn color was It grey. I acid dyed this turquoise and dk violet.



#### Judee Moonbeam







# Amy Belgan Tapestry





Amy Belgan Tapestry