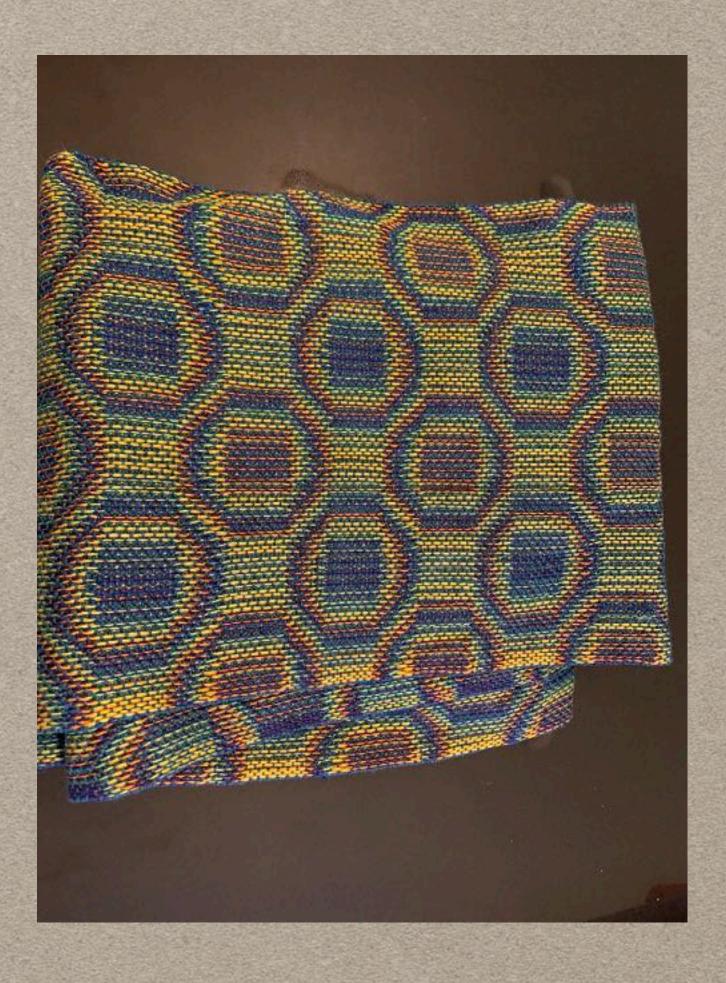

The draft is a mashup of two drafts from handweaving.net, from a Russian collection. 8 shafts.

HOT off the loom (and washed and ironed), the Double Rainbow workshop project!