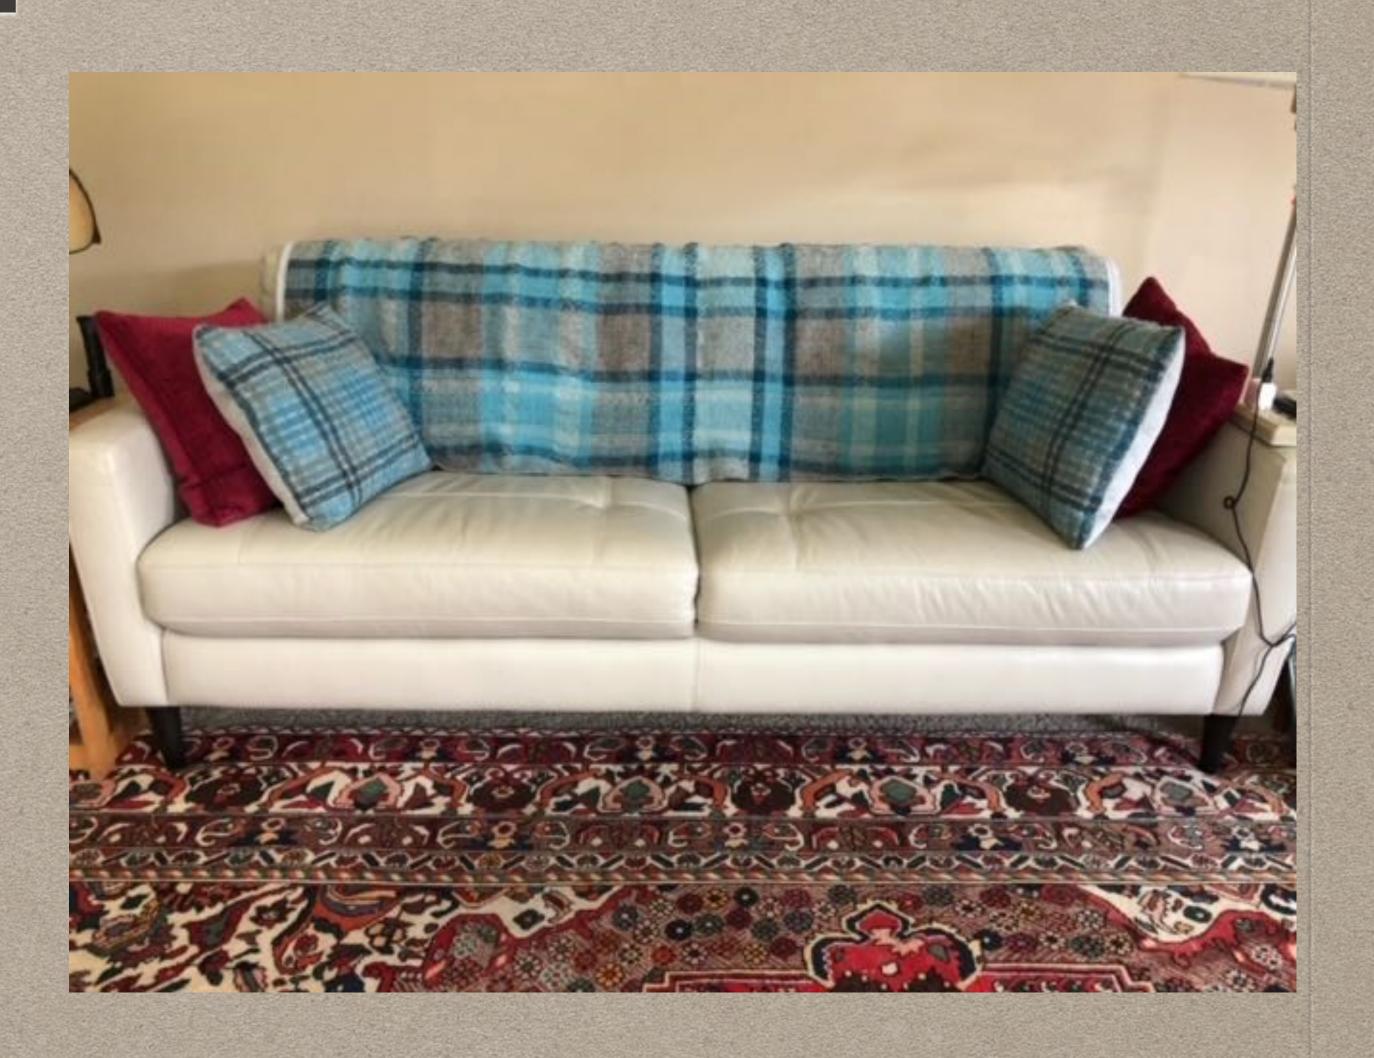

#### MARILYN HARRISON

"Here is a photo of the 8th couch throw I have woven during the pandemic. I wove the pillows in 2019 and wanted the throw to tone in."