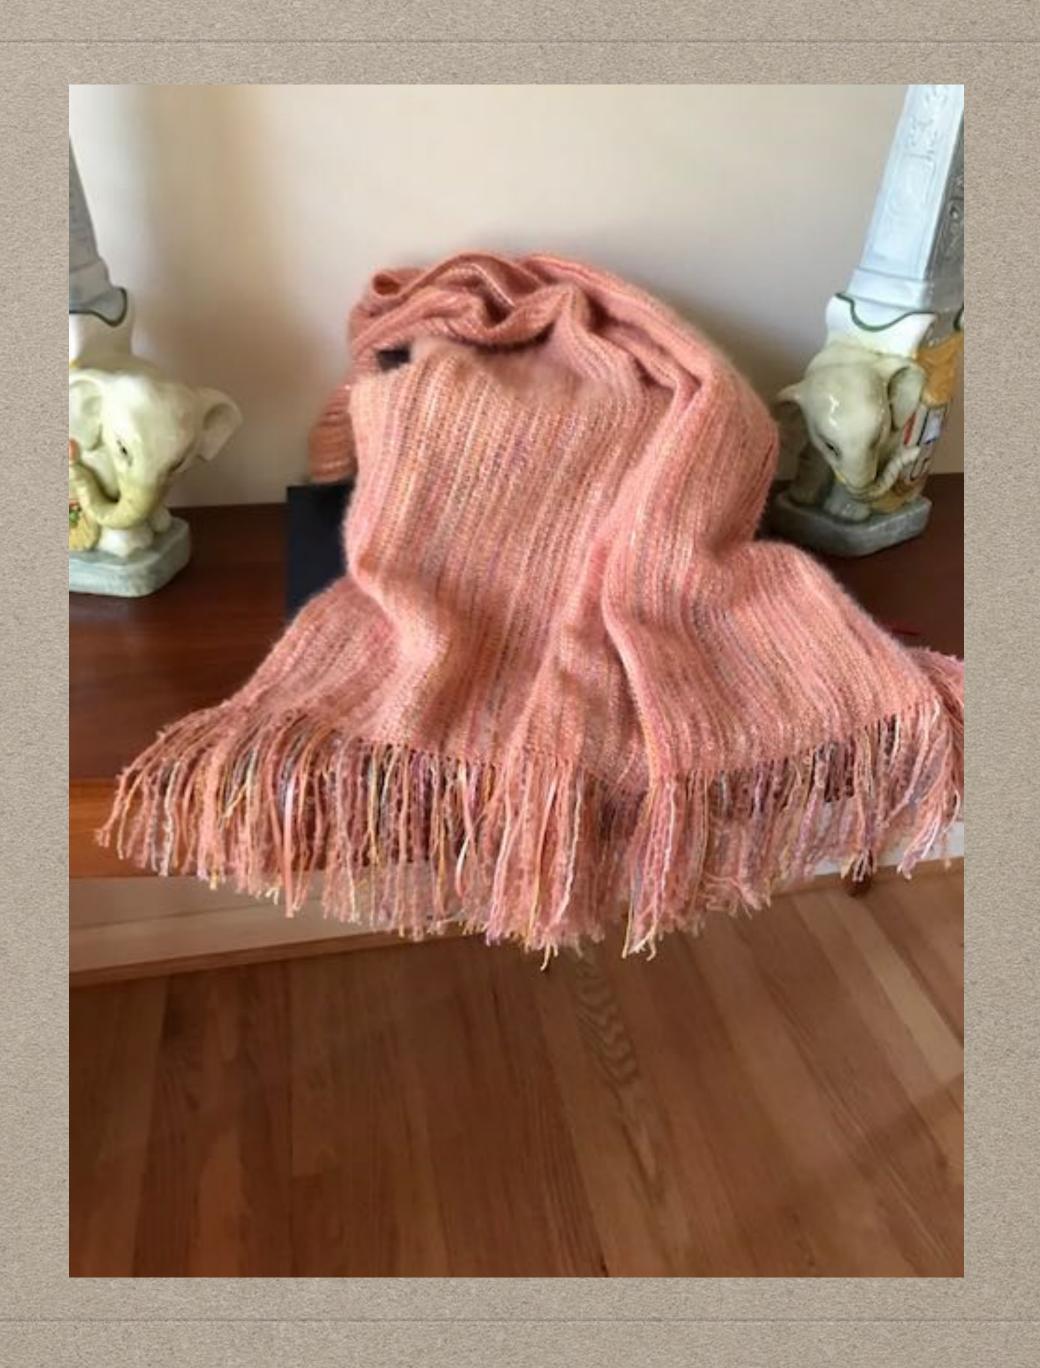

#### JUDY BLOUNT

A rigid heddle shawl using a mixed warp, 10 epi, 25 by 70 inches finished. Wool, mohair, silk, pearl cotton, ribbon, you name it, all from my

stash.