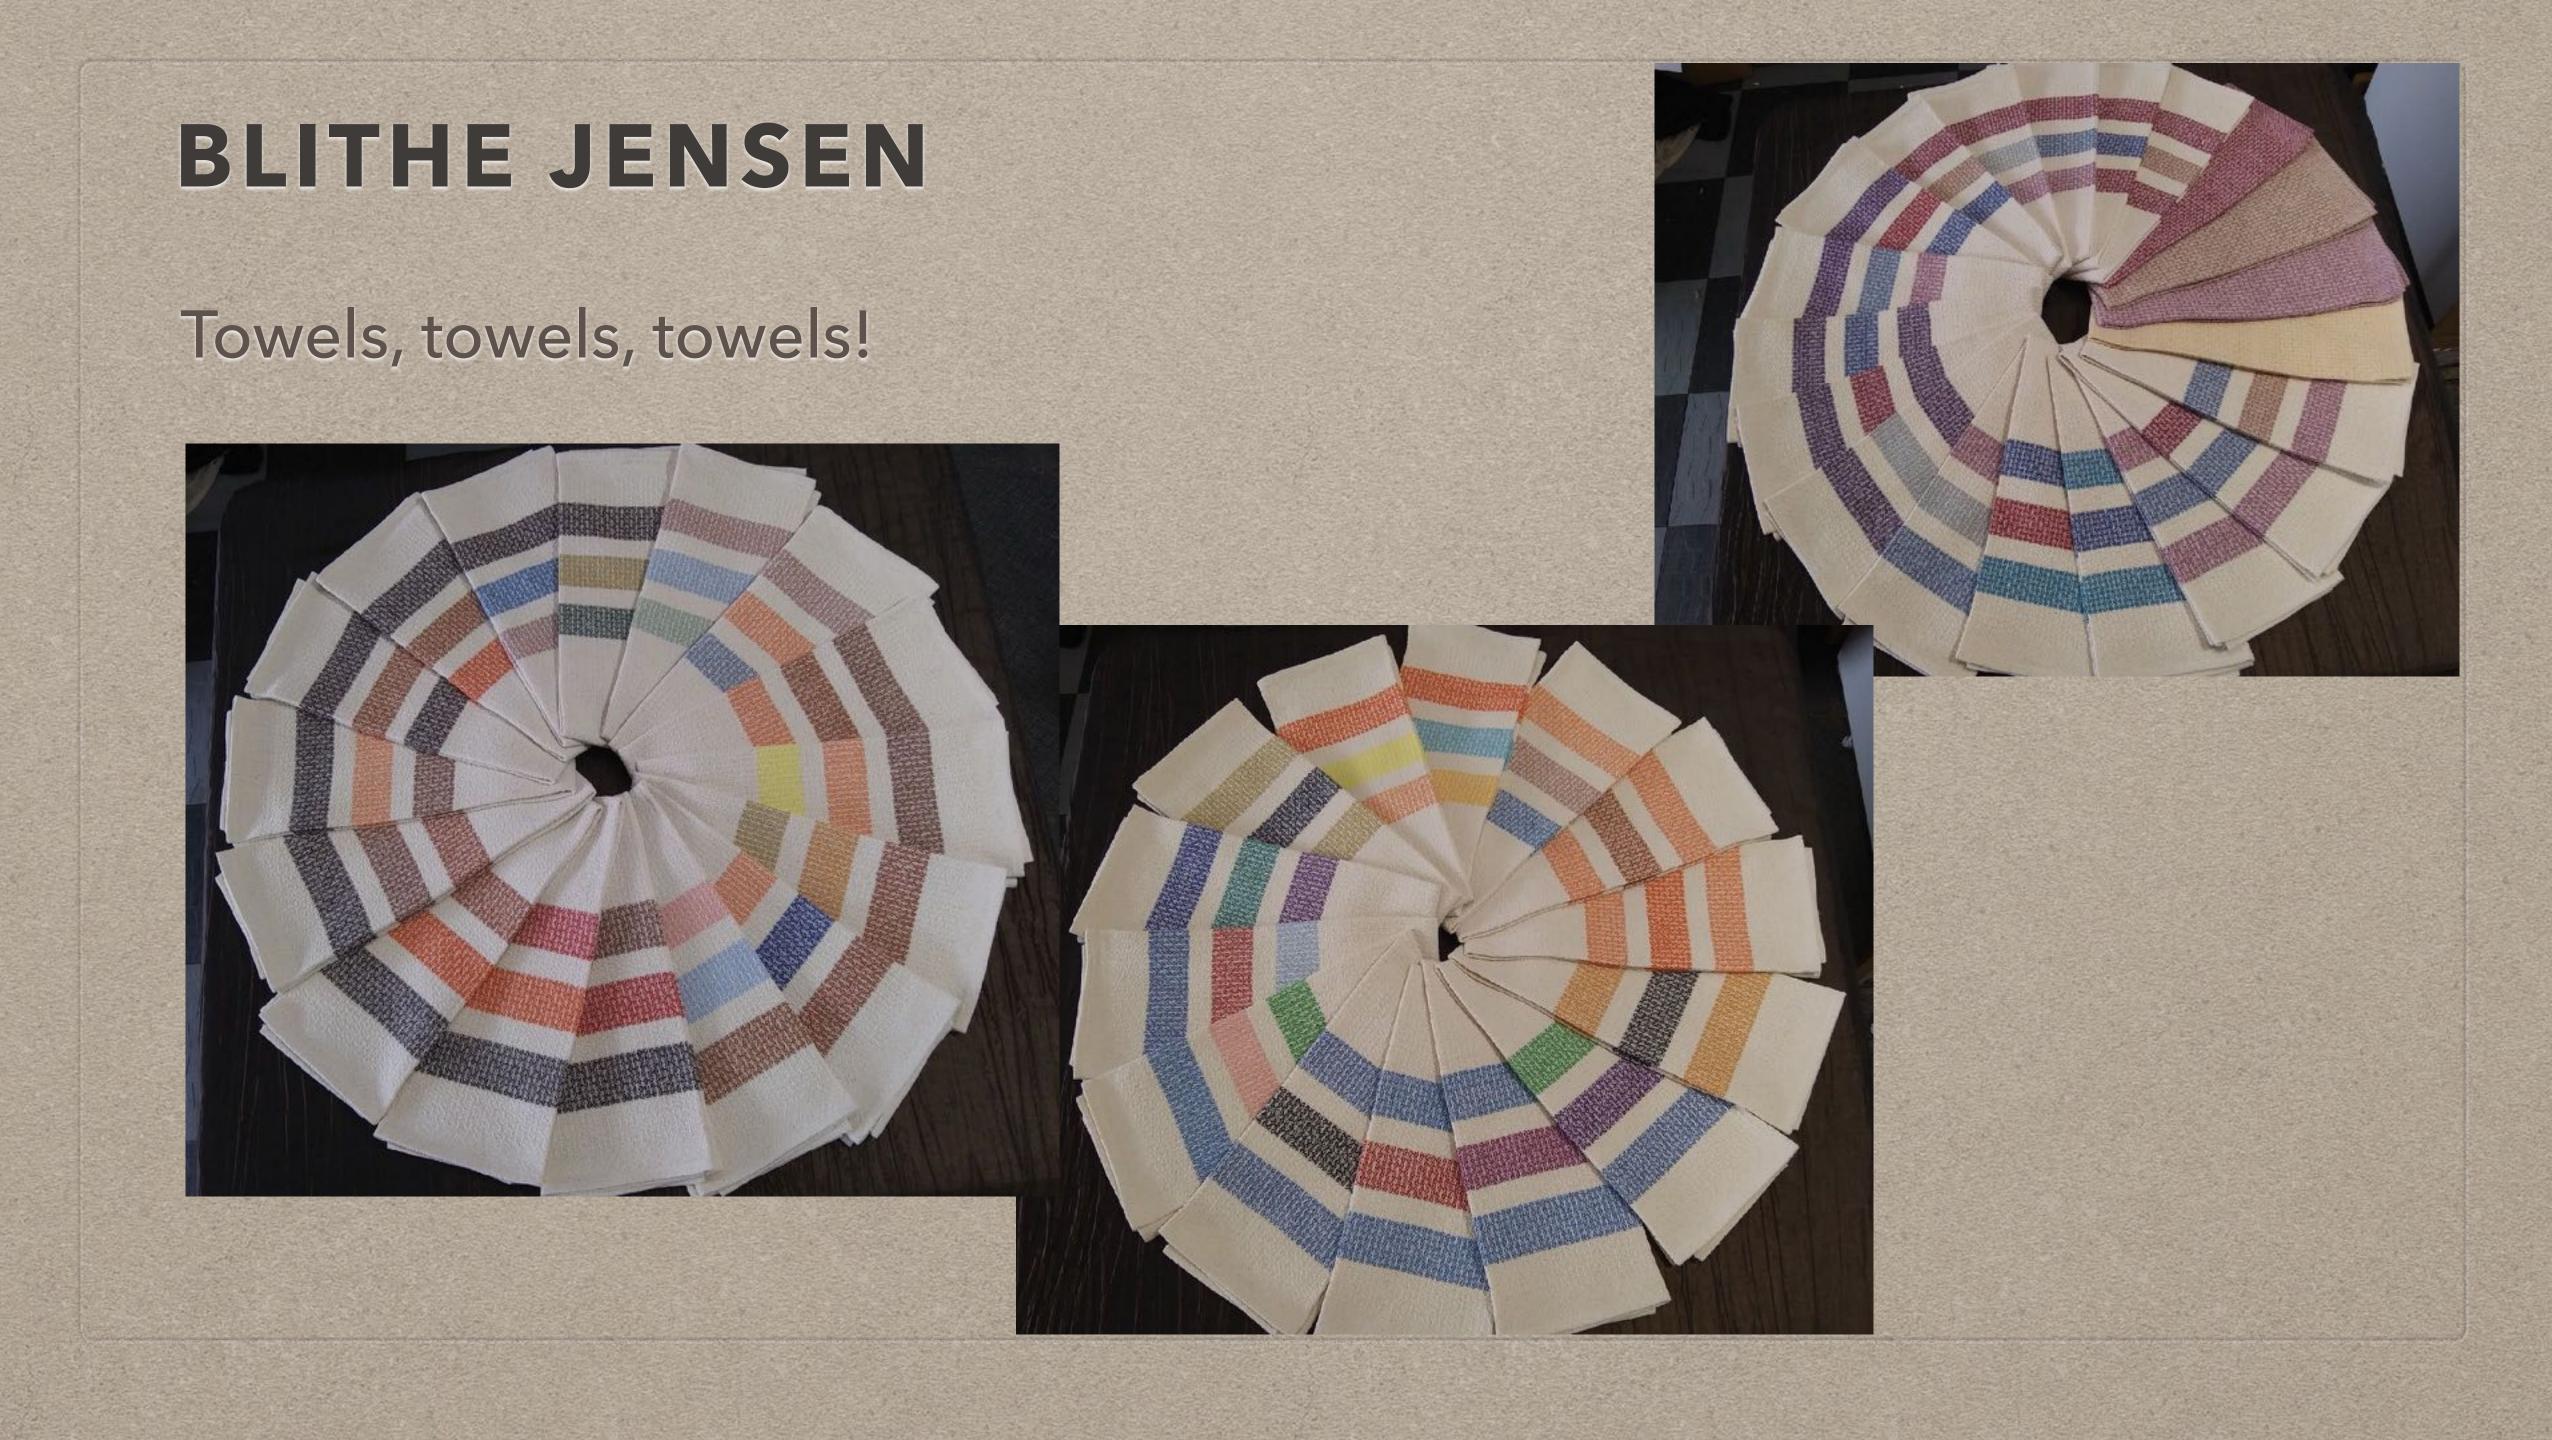

## LUCY DEFRANCO

"I am working on fingertip towels from Twill Thrills, page 20. I'm using 16/2 linen in natural (warp, and weft hems) and bleached (weft). It is set at 28 epi, 2/dent.

The red silk spools are antique from my mother's sewing stash. I put them there in the effort to prevent weft from wrapping around the metal bar of the shuttle. It works most of the time."



Overshot



The draft is Daryl Lancaster's Chaos draft. Yarns are a mixture, 8/2 cottons, textured cotton/rayon, smooth cotton rayon, mystery ribbon.





8/2 Tencel, handpainted warp, hand dyed weft. There were two, but I sold one :-)

The draft is a mashup of two drafts from handweaving.net, from a Russian collection. 8 shafts.





HOT off the loom (and washed and ironed), the Double Rainbow workshop project!





# BLITHE JENSEN

Towels, towels!







## DAN STEVES

Just a little inkle project