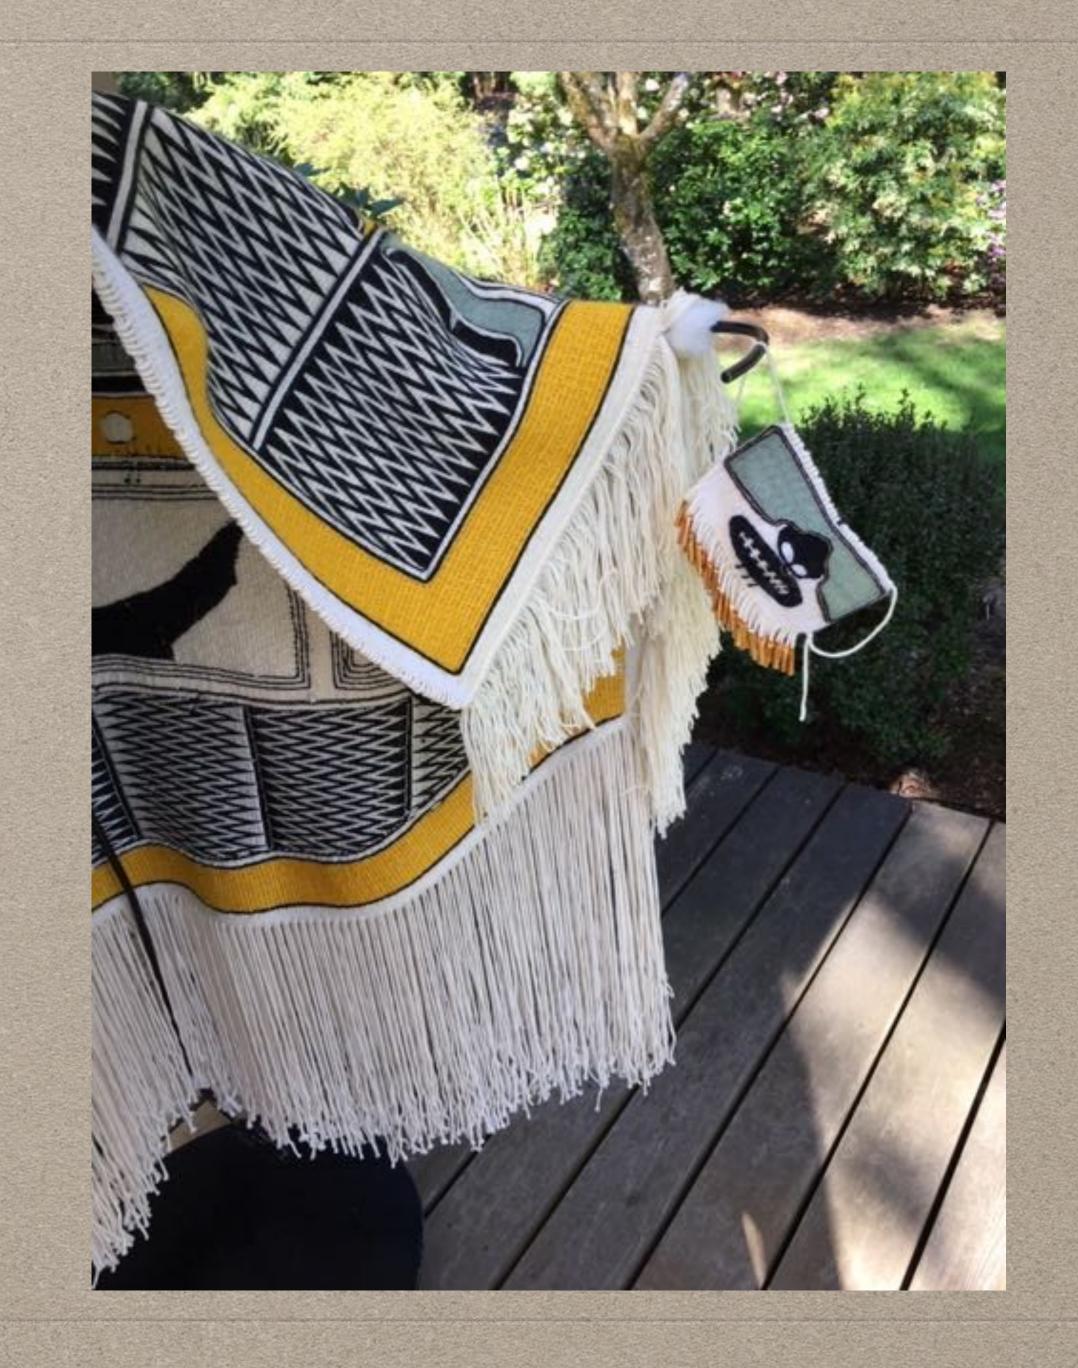

#### STEPHANY ANDERSON

Chilkat Protector mask. A project designed by Lily Hope that I wove with Alaskan weavers via The miracle of Zoom. It is in honor of my grandchildren who are in training to be protectors in the future, with nose ring and tattoo