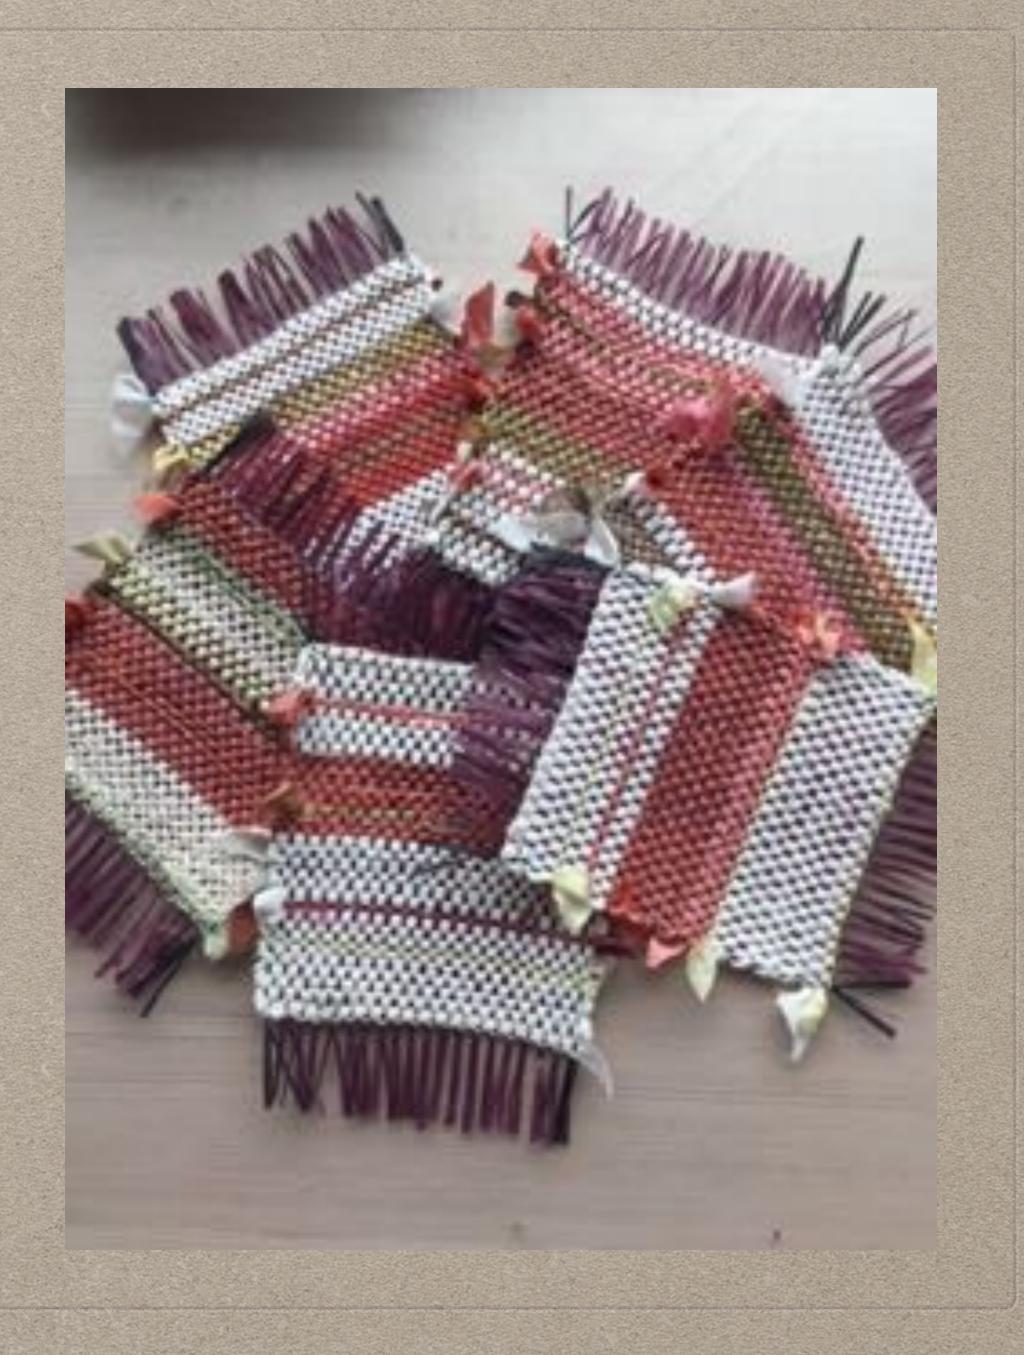

# EVA DOUTHIT

Shifu and sakiori in little coasters

Paper warp and silk strip weft