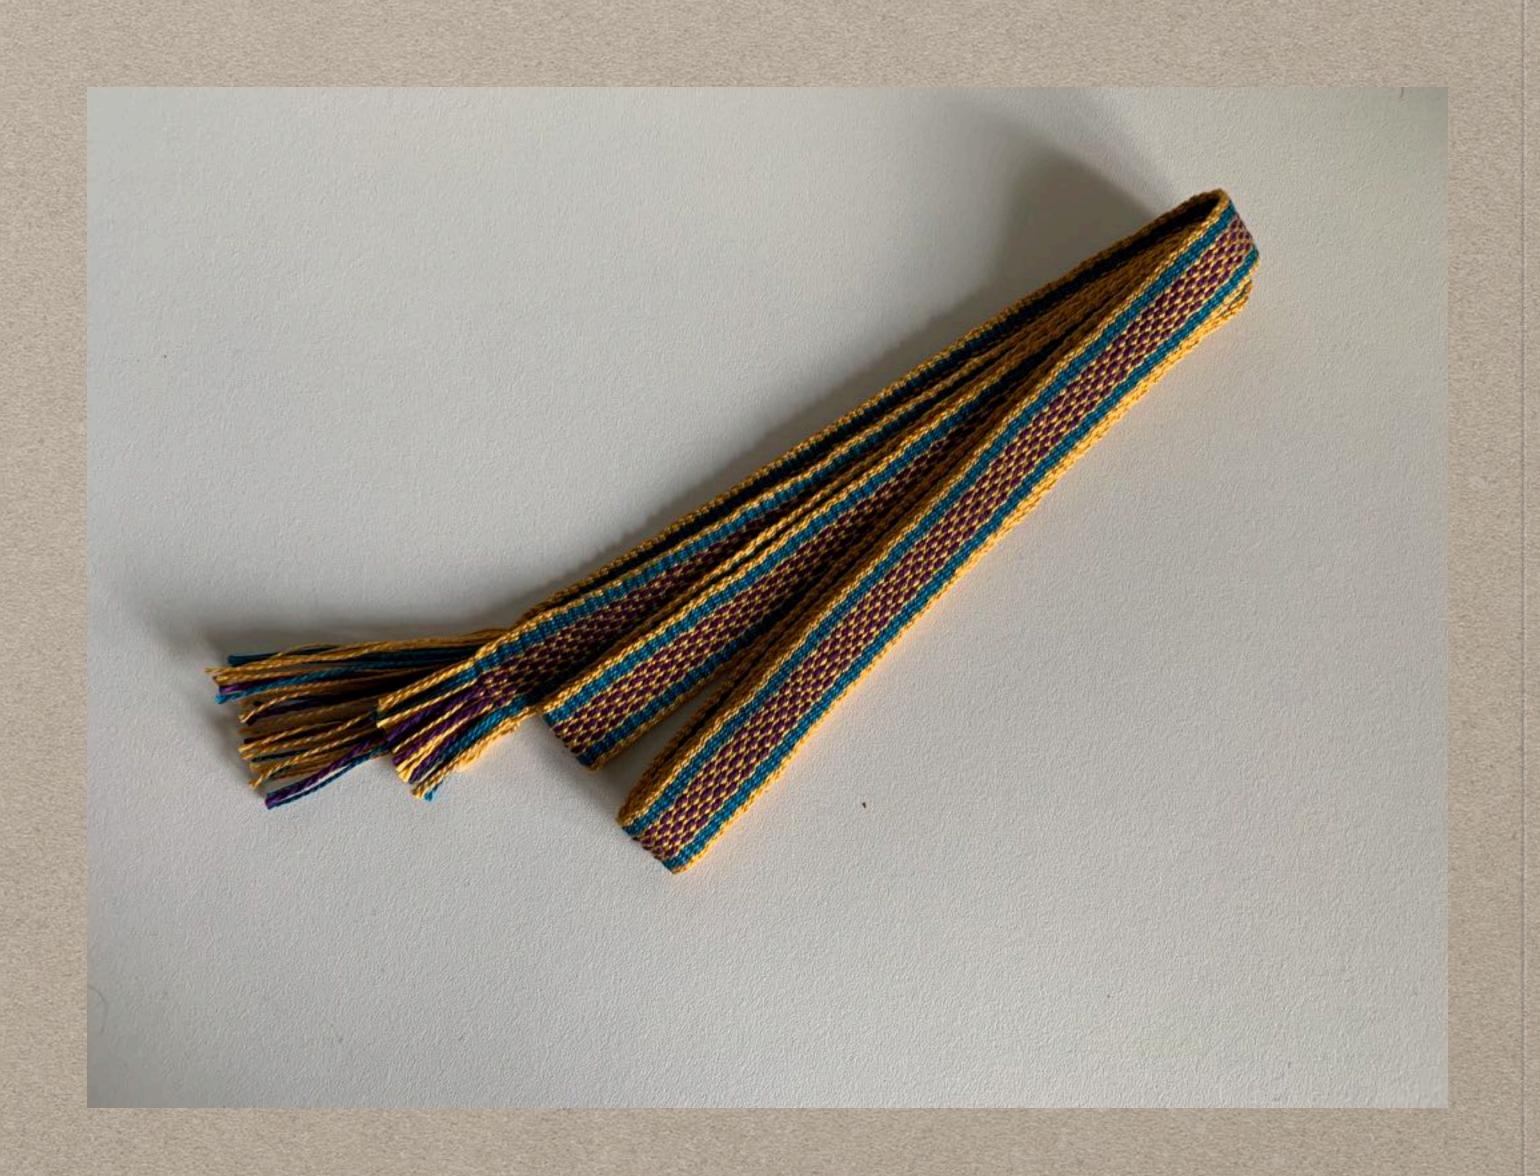

m using 16/2 linen in natural (warp, and weft hems) and bleached (weft). It is set at 28 epi, 2/dent.

The red silk spools are antique from my mother's sewing stash. I put them there in the effort to prevent weft from wrapping around the metal bar of the shuttle. It works most of the time."



Overshot



The draft is Daryl Lancaster's Chaos draft. Yarns are a mixture, 8/2 cottons, textured cotton/rayon, smooth cotton rayon, mystery ribbon.





8/2 Tencel, handpainted warp, hand dyed weft. There were two, but I sold one :-)

The draft is a mashup of two drafts from handweaving.net, from a Russian collection. 8 shafts.





HOT off the loom (and washed and ironed), the Double Rainbow workshop project!





# BLITHE JENSEN

Towels, towels!







## DAN STEVES

Just a little inkle project