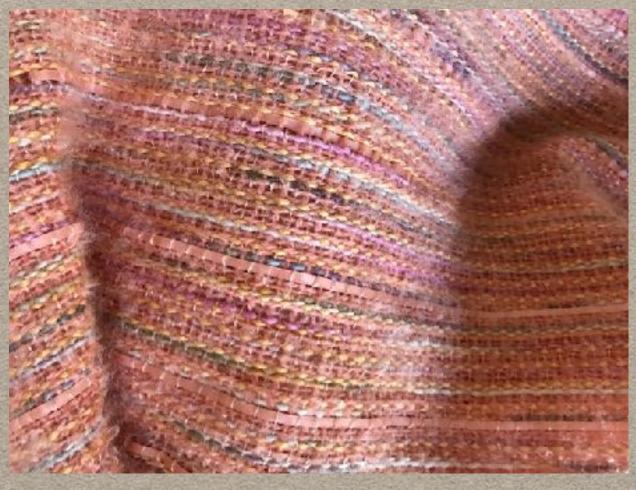

#### JUDY BLOUNT

A rigid heddle shawl using a mixed warp, 10 epi, 25 by 70 inches finished. Wool, mohair, silk, pearl cotton, ribbon, you name it, all from my

stash.