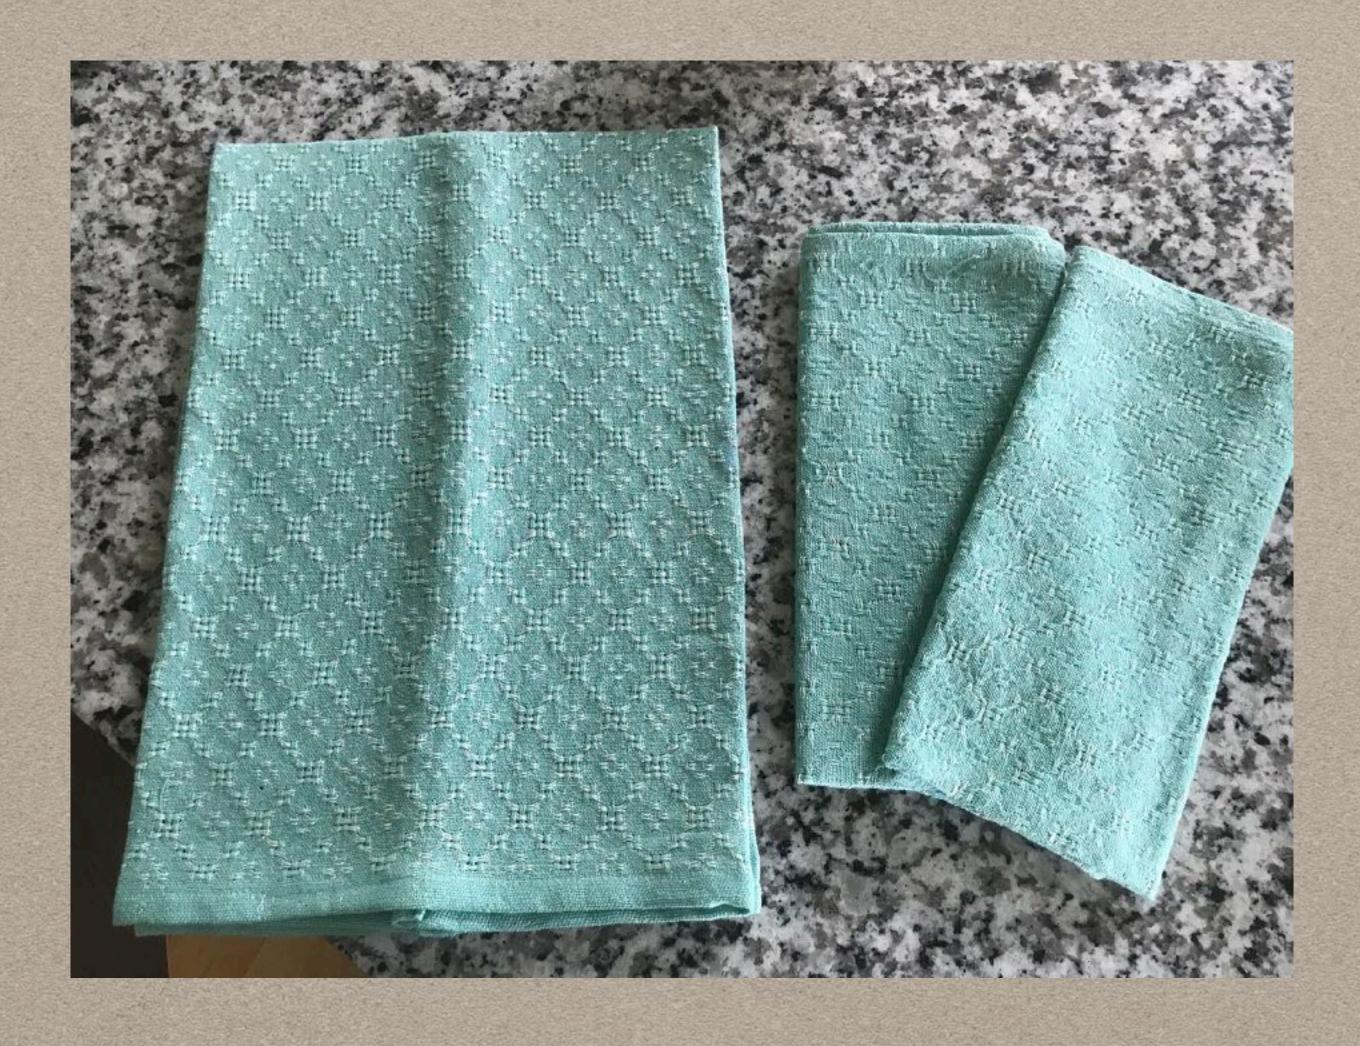

## PHG MAY 2021 MEMBER PROJECT

#### JUDY BLOUNT

A rigid heddle shawl using a mixed warp, 10 epi, 25 by 70 inches finished. Wool, mohair, silk, pearl cotton, ribbon, you name it, all from my

stash.





## GWEN SCHNURREN





#### MARILYN HARRISON

"Here is a photo of the 8th couch throw I have woven during the pandemic. I wove the pillows in 2019 and wanted the throw to tone in."



# BERTHA KAO







# LAURA THODE





# EVA DOUTHIT

Shifu and sakiori in little coasters

Paper warp and silk strip weft





## STEPHANY ANDERSON

"Jennifer Moore s Rainbow Double Weave delight. A lovely Zoom experience."



## STEPHANY ANDERSON

Second year woad experiment on wool and paper.



#### STEPHANY ANDERSON

Chilkat Protector mask. A project designed by Lily Hope that I wove with Alaskan weavers via The miracle of Zoom. It is in honor of my grandchildren who are in training to be protectors in the future, with nose ring and tattoo



## LUCY DEFRANCO

"I am working on fingertip towels from Twill Thrills, page 20.