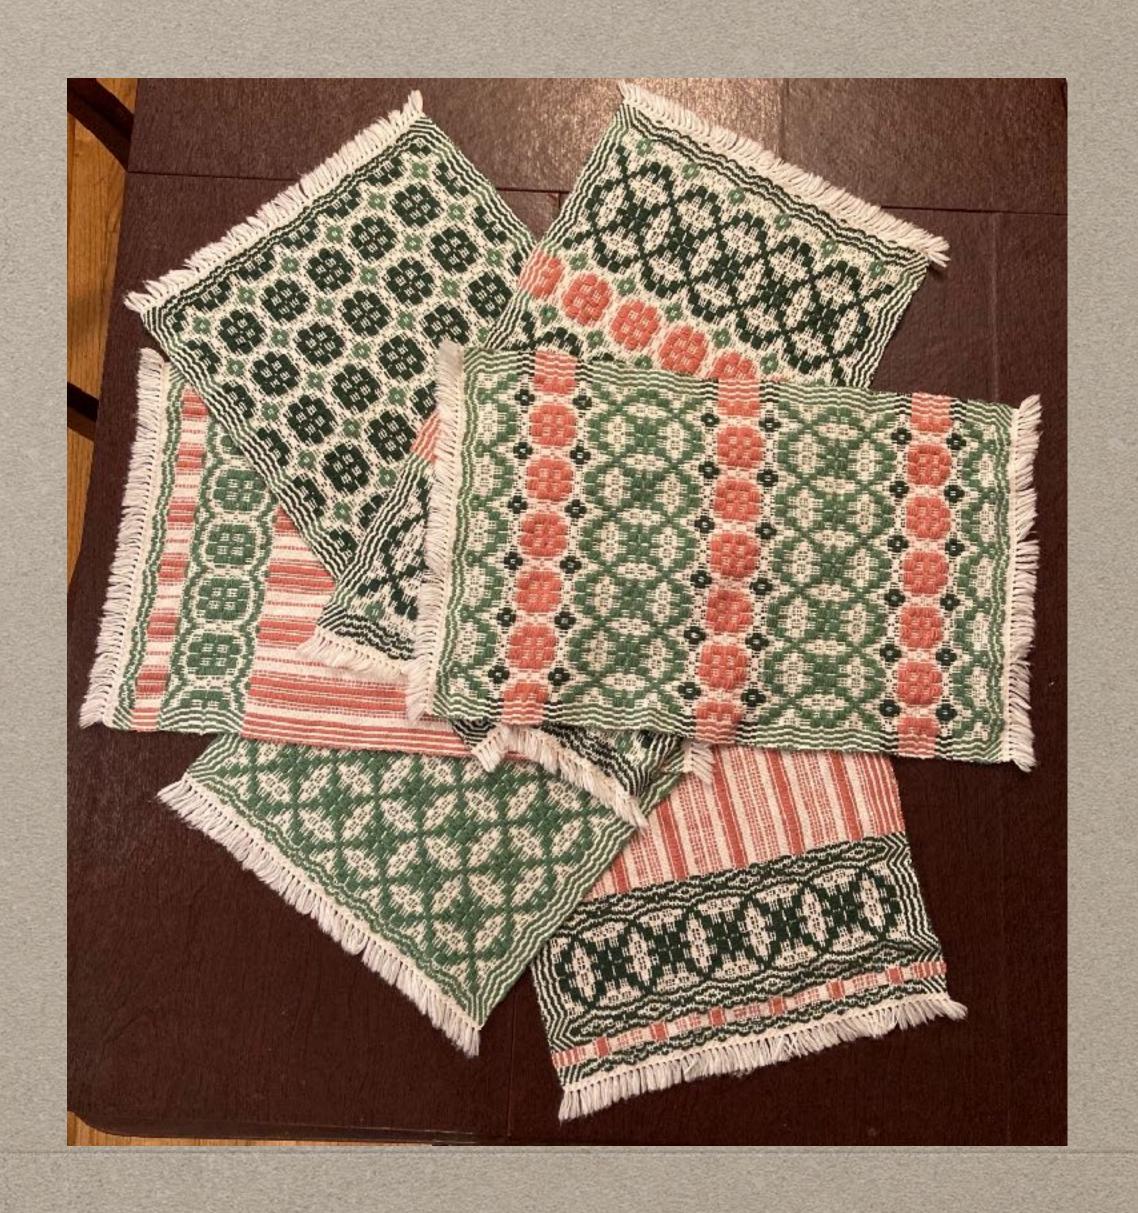

# EVA DOUTHIT

Shifu and sakiori in little coasters

Paper warp and silk strip weft