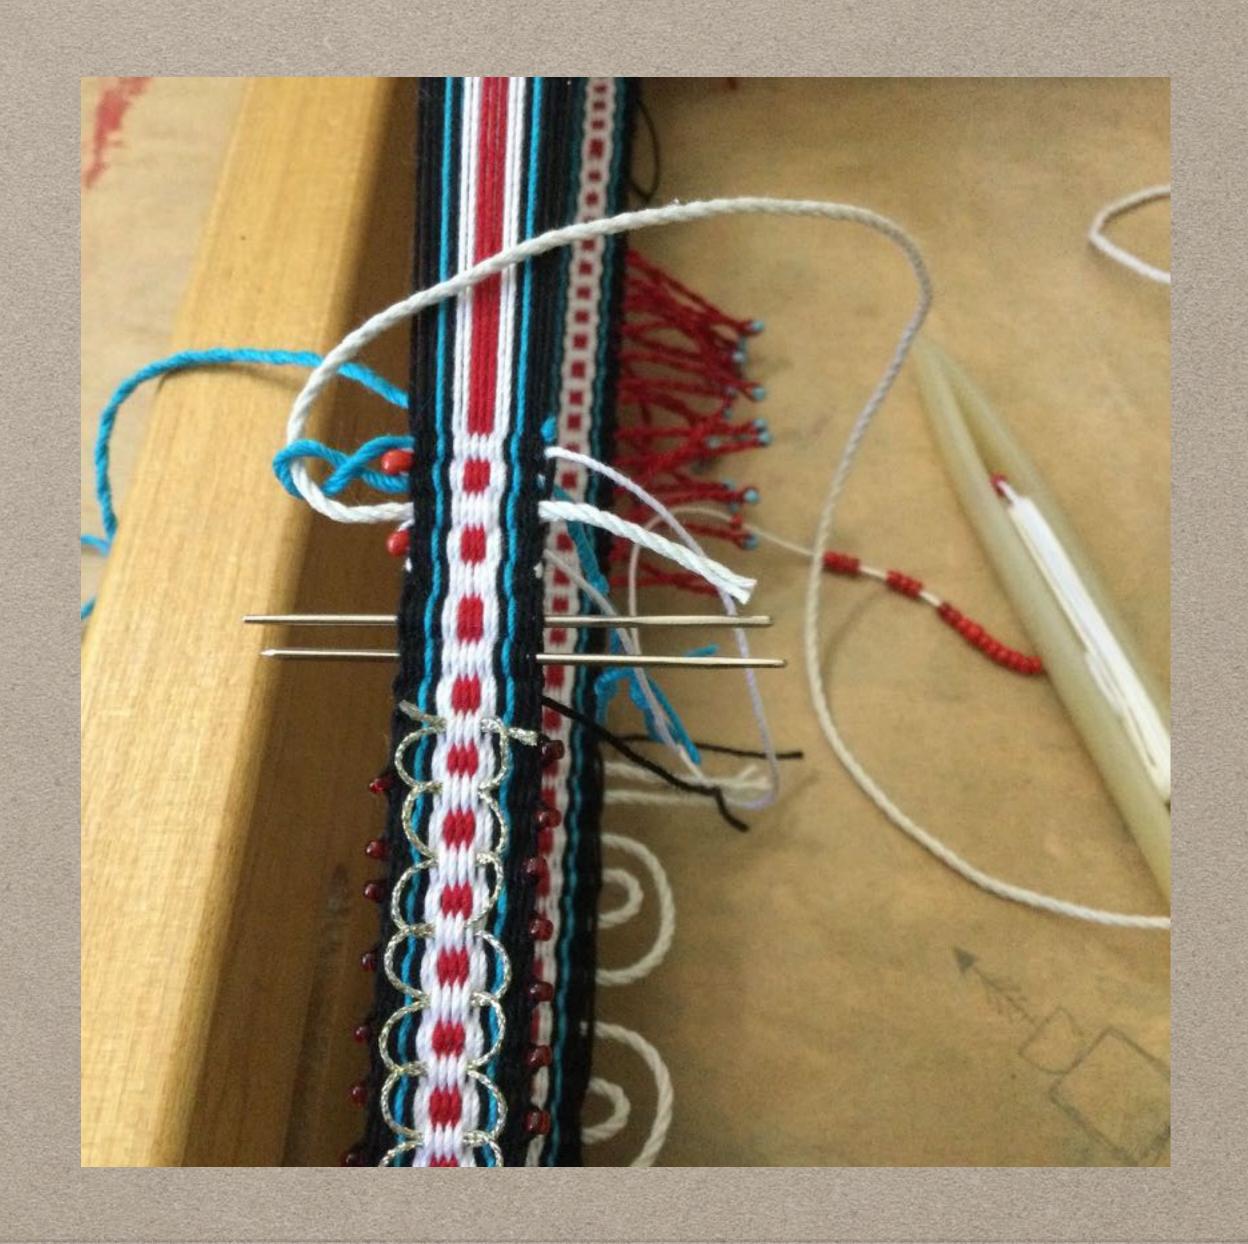

## PHG MAY 2021 MEMBER PROJECT

#### JUDY BLOUNT

A rigid heddle shawl using a mixed warp, 10 epi, 25 by 70 inches finished. Wool, mohair, silk, pearl cotton, ribbon, you name it, all from my

stash.





## GWEN SCHNURREN





#### MARILYN HARRISON

"Here is a photo of the 8th couch throw I have woven during the pandemic. I wove the pillows in 2019 and wanted the throw to tone in."



# BERTHA KAO







# LAURA THODE





# EVA DOUTHIT

Shifu and sakiori in little coasters

Paper warp and silk strip weft





## STEPHANY ANDERSON

"Jennifer Moore s Rainbow Double Weave delight. A lovely Zoom experience."



## STEPHANY ANDERSON

Second year woad experiment on wool and paper.



#### STEPHANY ANDERSON

Chilkat Protector mask. A project designed by Lily Hope that I wove with Alaskan weavers via The miracle of Zoom. It is in honor of my grandchildren who are in training to be protectors in the future, with nose ring and tattoo



## LUCY DEFRANCO

"I am working on fingertip towels from Twill Thrills, page 20. I'm using 16/2 linen in natural (warp, and weft hems) and bleached (weft). It is set at 28 epi, 2/dent.

The red silk spools are antique from my mother's sewing stash. I put them there in the effort to