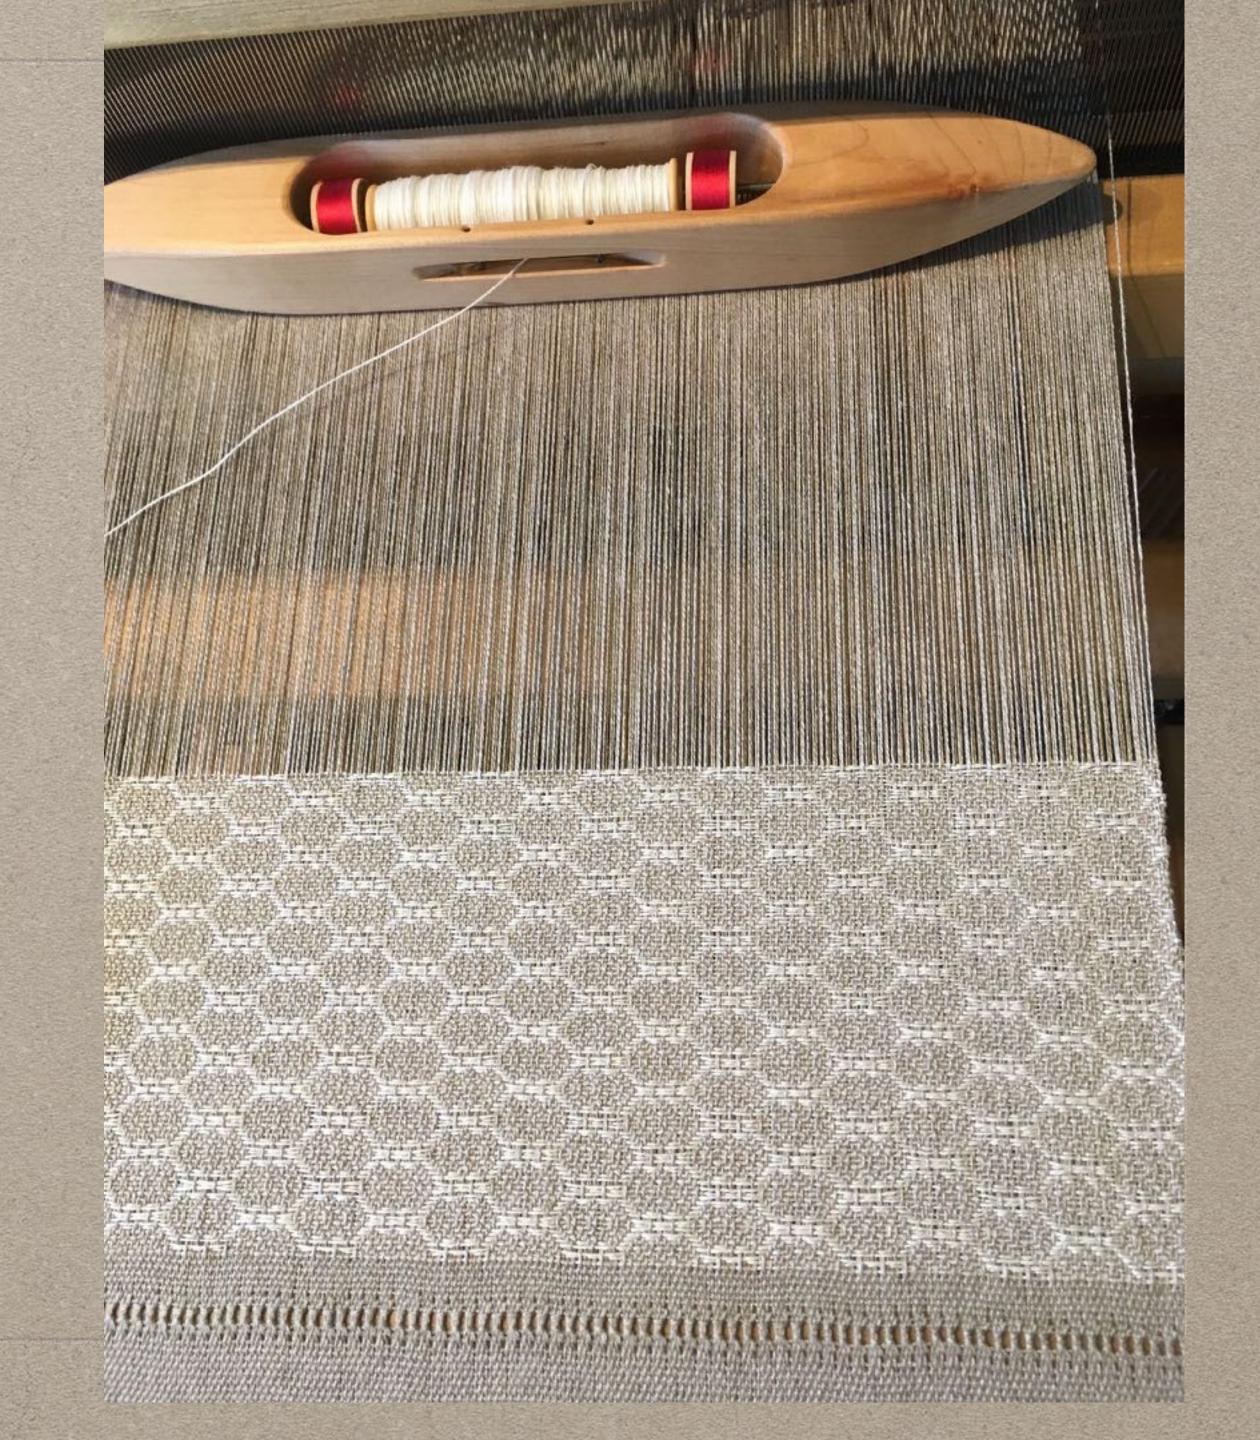

## LUCY DEFRANCO

"I am working on fingertip towels from Twill Thrills, page 20. I'm using 16/2 linen in natural (warp, and weft hems) and bleached (weft). It is set at 28 epi, 2/dent.

The red silk spools are antique from my mother's sewing stash. I put them there in the effort to prevent weft from wrapping around the metal bar of the shuttle. It works most of the time."