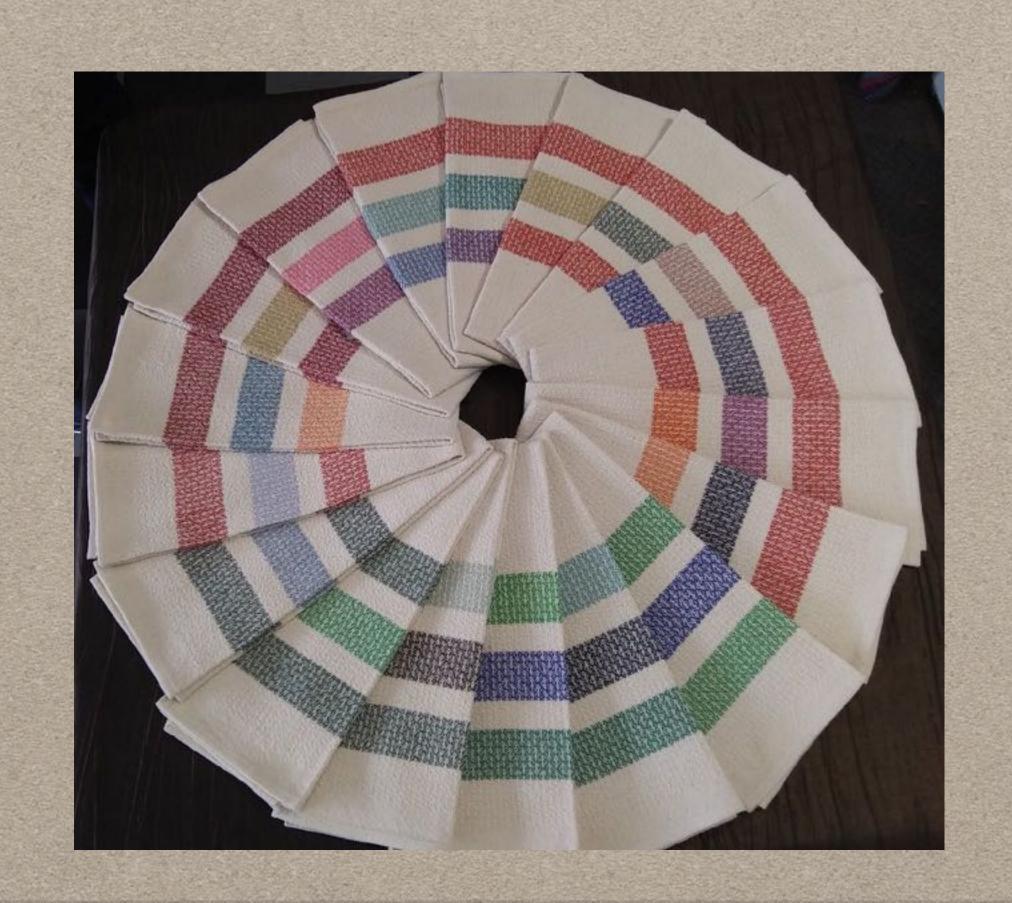

n fingertip towels from Twill Thrills, page 20. I'm using 16/2 linen in natural (warp, and weft hems) and bleached (weft). It is set at 28 epi, 2/dent.

The red silk spools are antique from my mother's sewing stash. I put them there in the effort to prevent weft from wrapping around the metal bar of the shuttle. It works most of the time."



Overshot



The draft is Daryl Lancaster's Chaos draft. Yarns are a mixture, 8/2 cottons, textured cotton/rayon, smooth cotton rayon, mystery ribbon.





8/2 Tencel, handpainted warp, hand dyed weft. There were two, but I sold one :-)

The draft is a mashup of two drafts from handweaving.net, from a Russian collection. 8 shafts.





HOT off the loom (and washed and ironed), the Double Rainbow workshop project!





# BLITHE JENSEN

Towels, towels!







## DAN STEVES

Just a little inkle project