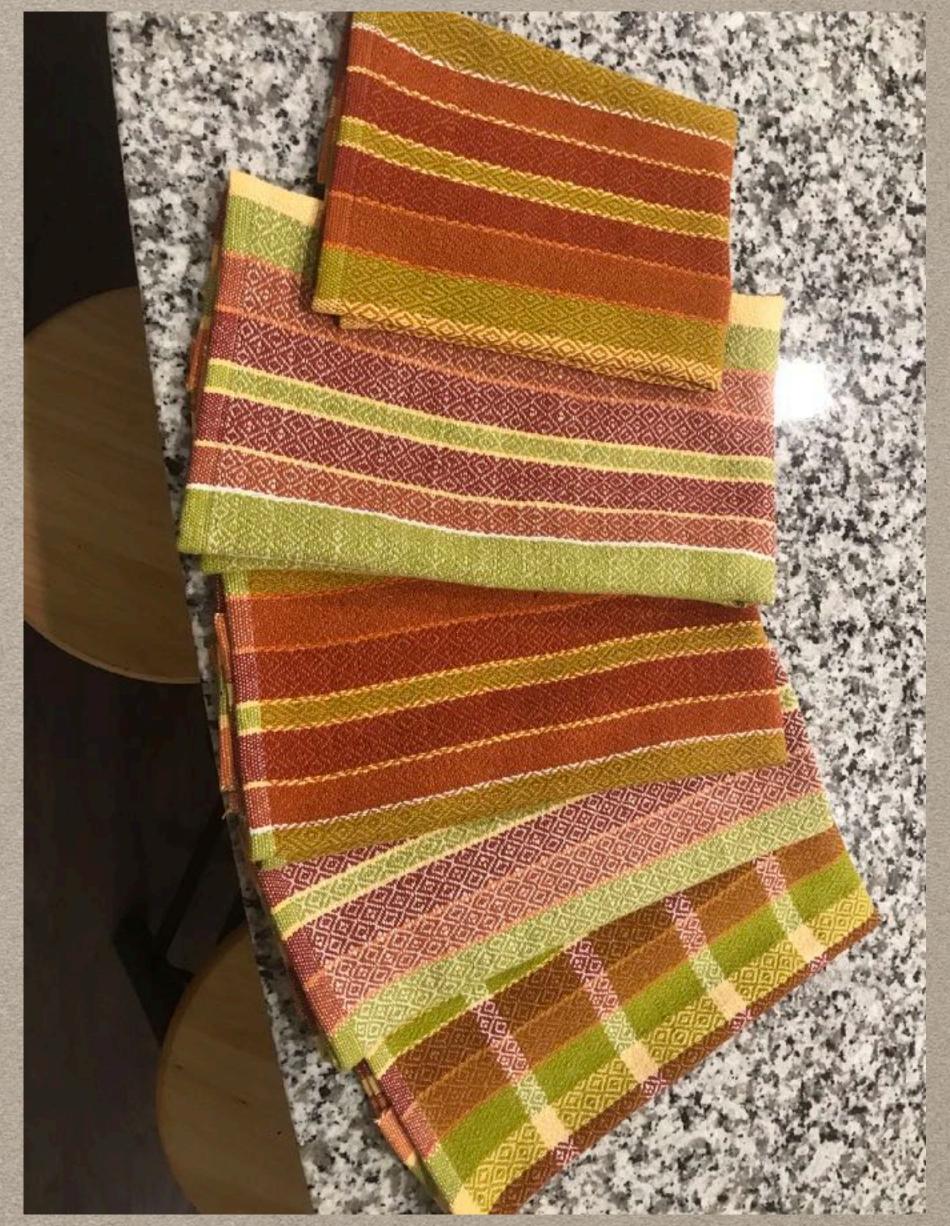

## PHG MAY 2021 MEMBER PROJECT

#### JUDY BLOUNT

A rigid heddle shawl using a mixed warp, 10 epi, 25 by 70 inches finished. Wool, mohair, silk, pearl cotton, ribbon, you name it, all from my

stash.





## GWEN SCHNURREN





#### MARILYN HARRISON

"Here is a photo of the 8th couch throw I have woven during the pandemic. I wove the pillows in 2019 and wanted the throw to tone in."



# BERTHA KAO







# LAURA THODE





# EVA DOUTHIT

Shifu and sakiori in little coasters

Paper warp and silk strip weft





## STEPHANY ANDERSON

"Jennifer Moore s Rainbow Double Weave delight. A lovely Zoom experience."



## STEPHANY ANDERSON

Second year woad experiment on wool and paper.



#### STEPHANY ANDERSON

Chilkat Protector mask. A project designed by Lily Hope that I wove with Alaskan weavers via The miracle of Zoom. It is in honor of my grandchildren who are in training to be protectors in the future, with nose ring and tattoo



## LUCY DEFRANCO

"I am working on fingertip towels from Twill Thrills, page 20. I'