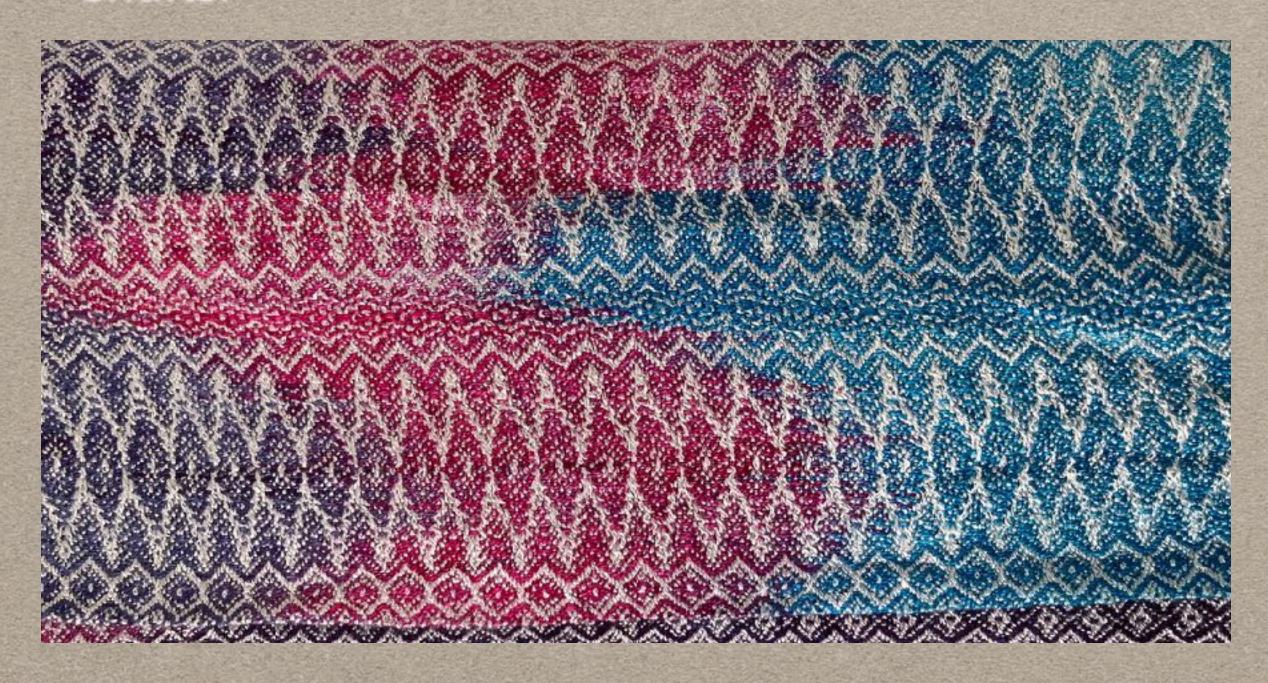

The draft is a mashup of two drafts from handweaving.net, from a Russian collection. 8 shafts.

HOT off the loom (and washed and ironed), the Double Rainbow workshop project!