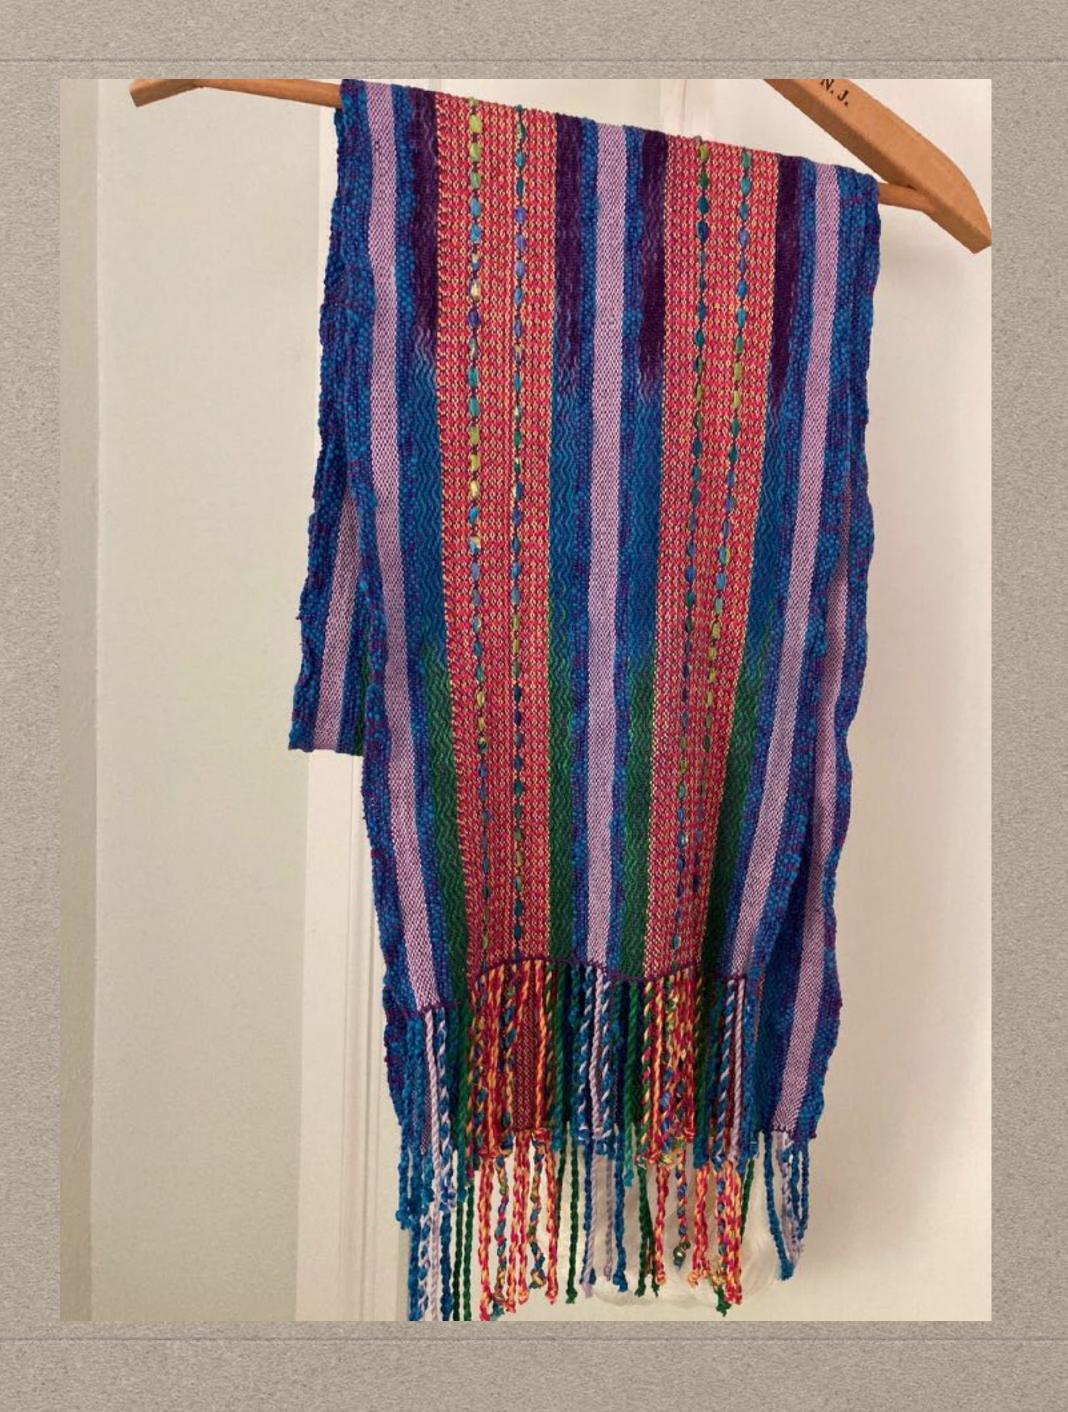

#### JUDY BLOUNT

A rigid heddle shawl using a mixed warp, 10 epi, 25 by 70 inches finished. Wool, mohair, silk, pearl cotton, ribbon, you name it, all from my

stash.