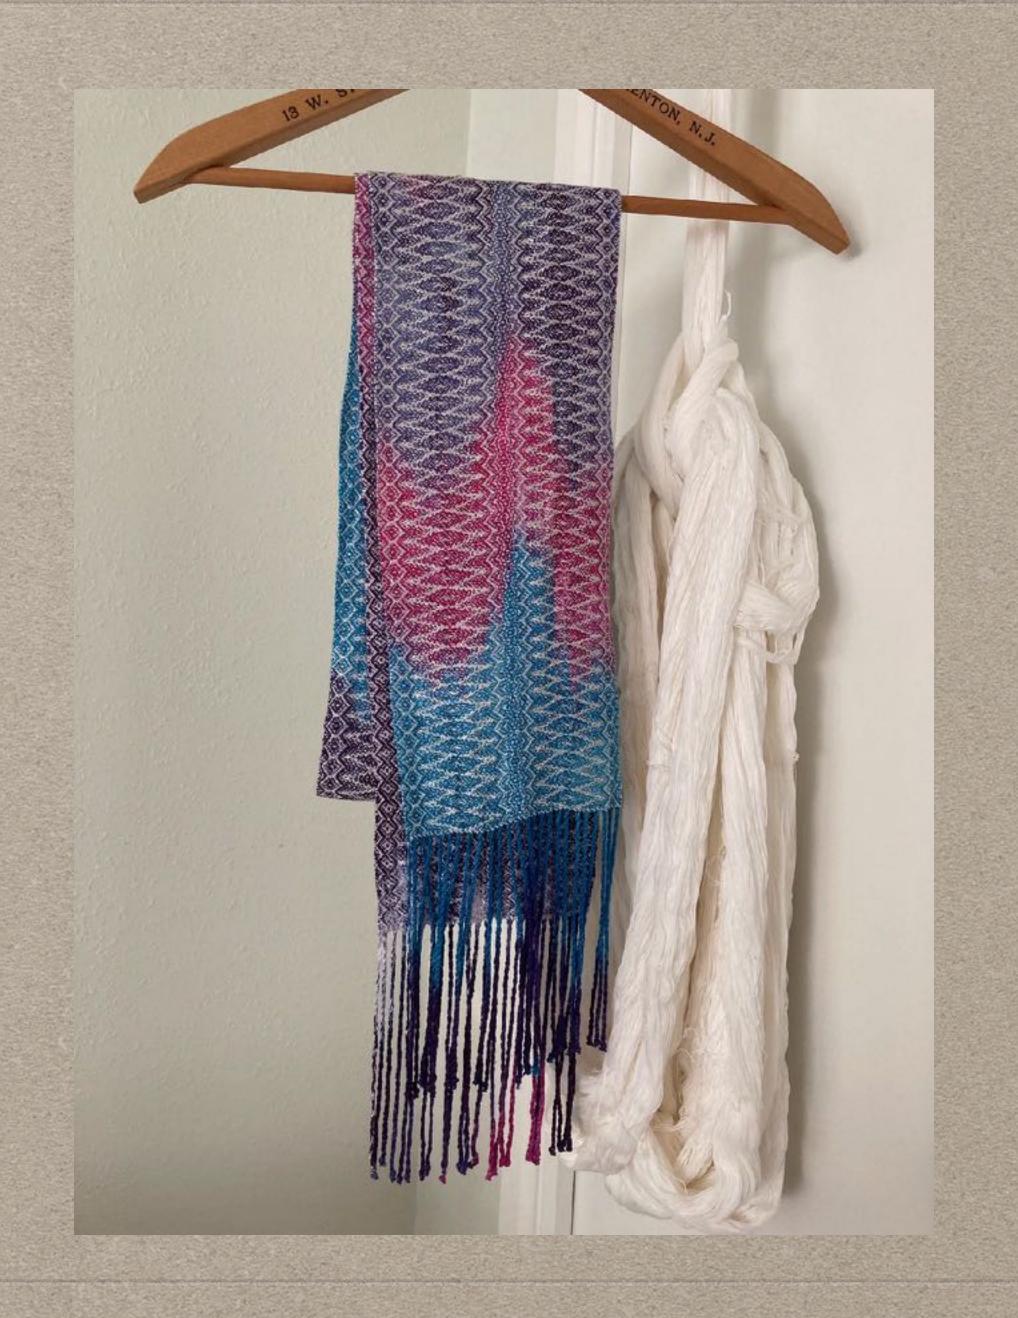

Overshot

The draft is Daryl Lancaster's Chaos draft. Yarns are a mixture, 8/2 cottons, textured cotton/rayon, smooth cotton rayon, mystery ribbon.

8/2 Tencel, handpainted warp, hand dyed weft. There were two, but I sold one :-)