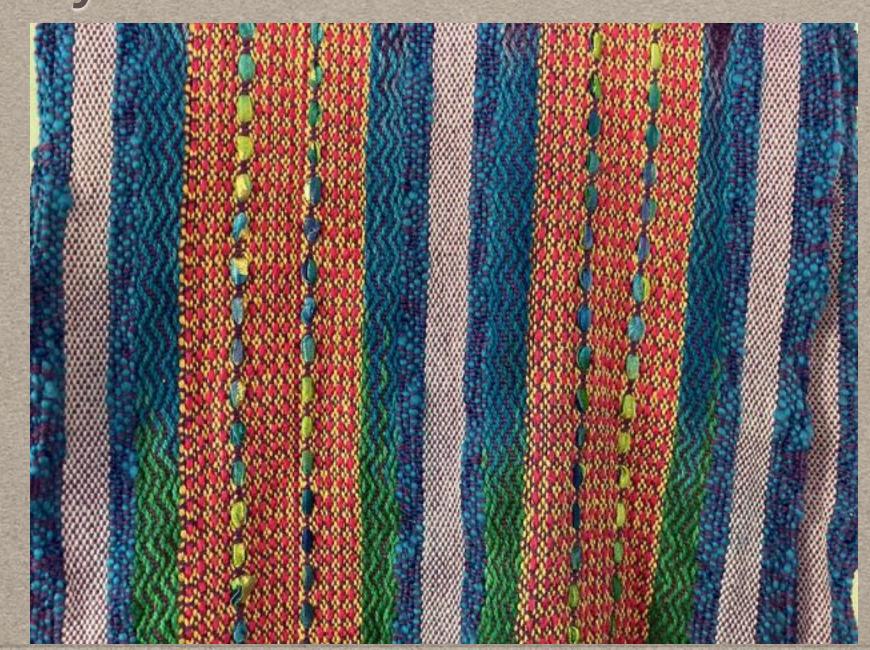

#### JUDY BLOUNT

A rigid heddle shawl using a mixed warp, 10 epi, 25 by 70 inches finished. Wool, mohair, silk, pearl cotton, ribbon, you name it, all from my

stash.