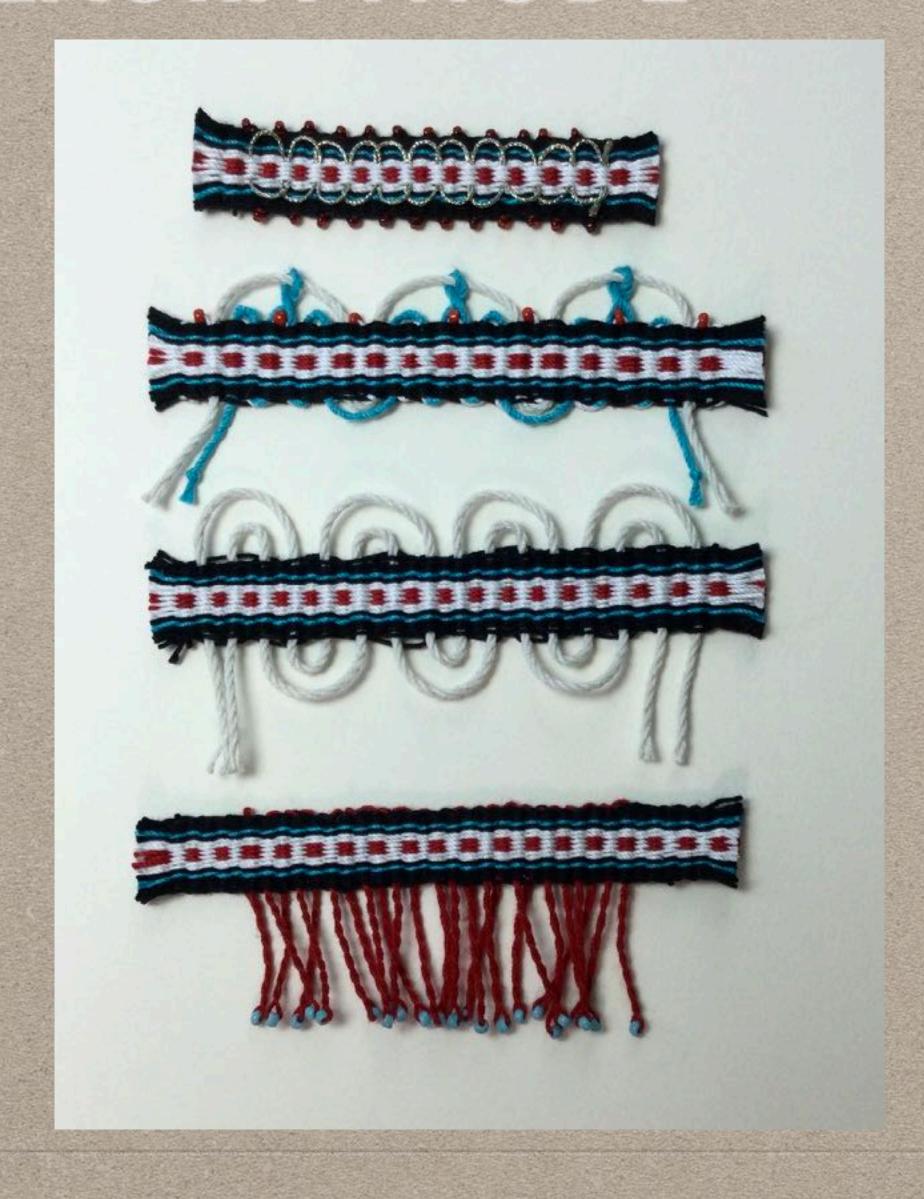

## PHG MAY 2021 MEMBER PROJECT

#### JUDY BLOUNT

A rigid heddle shawl using a mixed warp, 10 epi, 25 by 70 inches finished. Wool, mohair, silk, pearl cotton, ribbon, you name it, all from my

stash.





## GWEN SCHNURREN





#### MARILYN HARRISON

"Here is a photo of the 8th couch throw I have woven during the pandemic. I wove the pillows in 2019 and wanted the throw to tone in."



# BERTHA KAO







# LAURA THODE





# EVA DOUTHIT

Shifu and sakiori in little coasters

Paper warp and silk strip weft





## STEPHANY ANDERSON

"Jennifer Moore s Rainbow Double Weave delight. A lovely Zoom experience."



## STEPHANY ANDERSON

Second year woad experiment on wool and paper.



#### STEPHANY ANDERSON

Chilkat Protector mask. A project designed by Lily Hope that I wove with Alaskan weavers via The miracle of Zoom. It is in honor of my grandchildren who are in training to be protectors in the future, with nose ring and tattoo



## LUCY DEFRANCO

"I am working on fingertip towels from Twill Thrills, page 20. I'm using 16/2 linen in natural (warp, and weft hems) and bleached (weft). It is set at 28 epi, 2/dent.

The red silk spools are antique from my mother's sewing stash. I put them there in the effort t