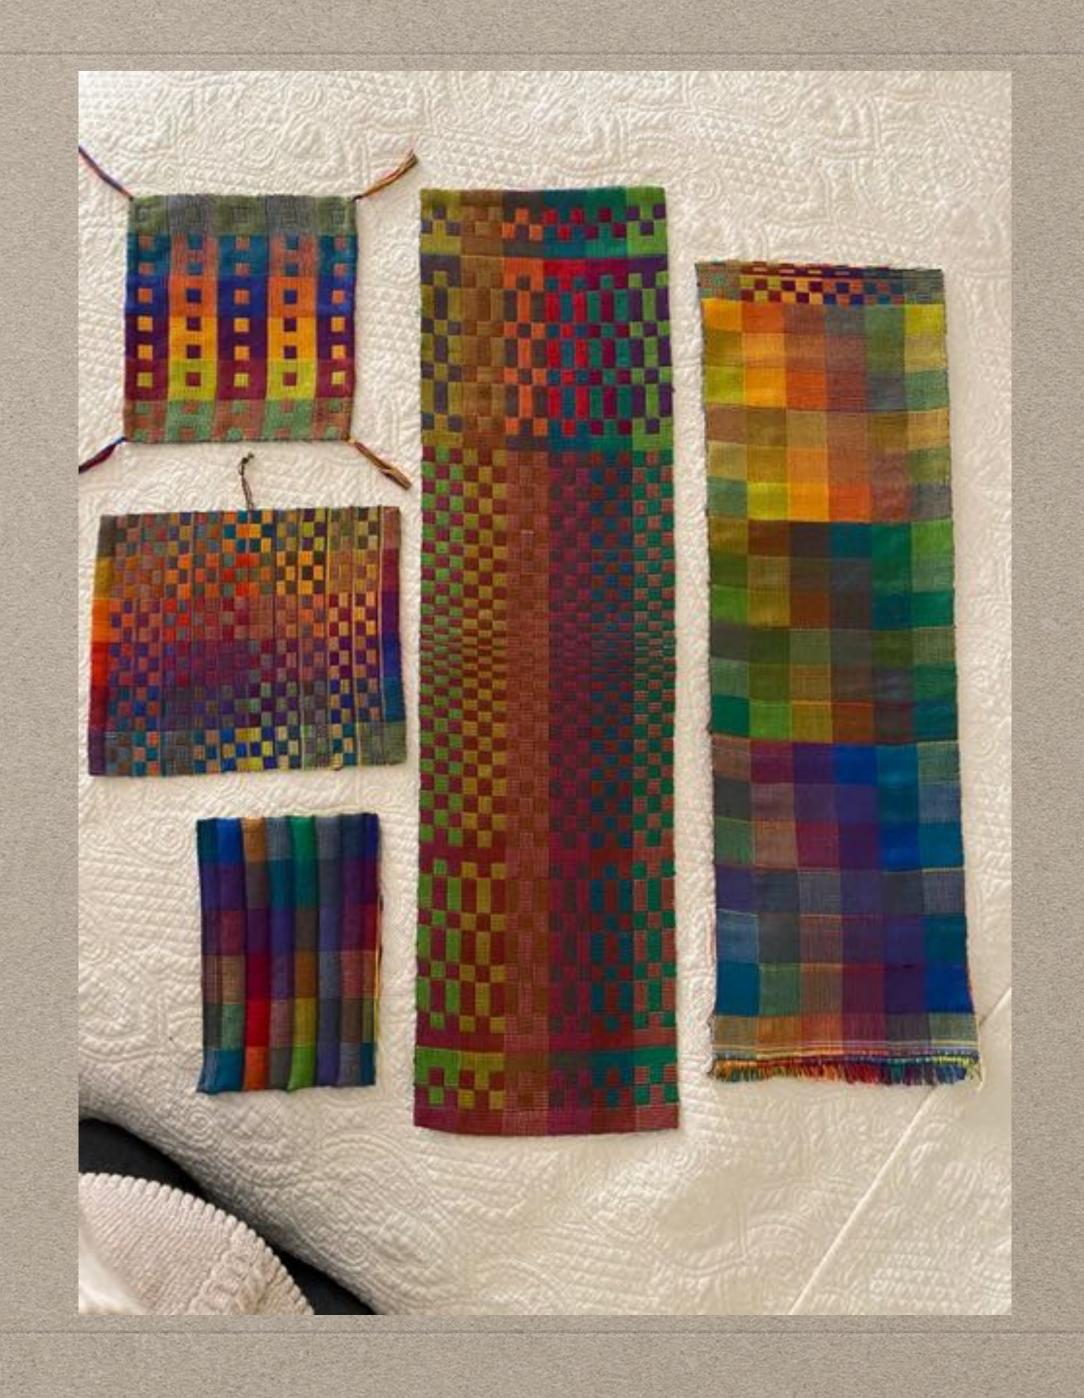

# BERTHA KAO

Overshot

The draft is Daryl Lancaster's Chaos draft. Yarns are a mixture, 8/2 cottons, textured cotton/rayon, smooth cotton rayon, mystery ribbon.

8/2 Tencel, handpainted warp, hand dyed weft. There were two, but I sold one :-)