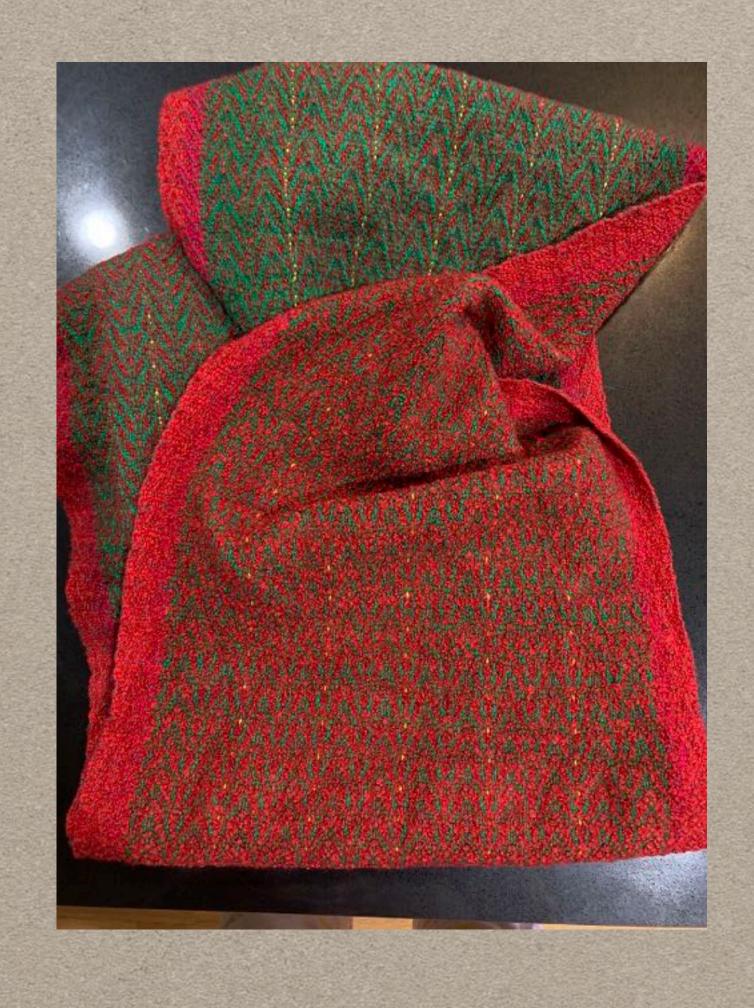

Overshot

The draft is Daryl Lancaster's Chaos draft. Yarns are a mixture, 8/2 cottons, textured cotton/rayon, smooth cotton rayon, mystery ribbon.

8/2 Tencel, handpainted warp, hand dyed weft. There were two, but I sold one :-)