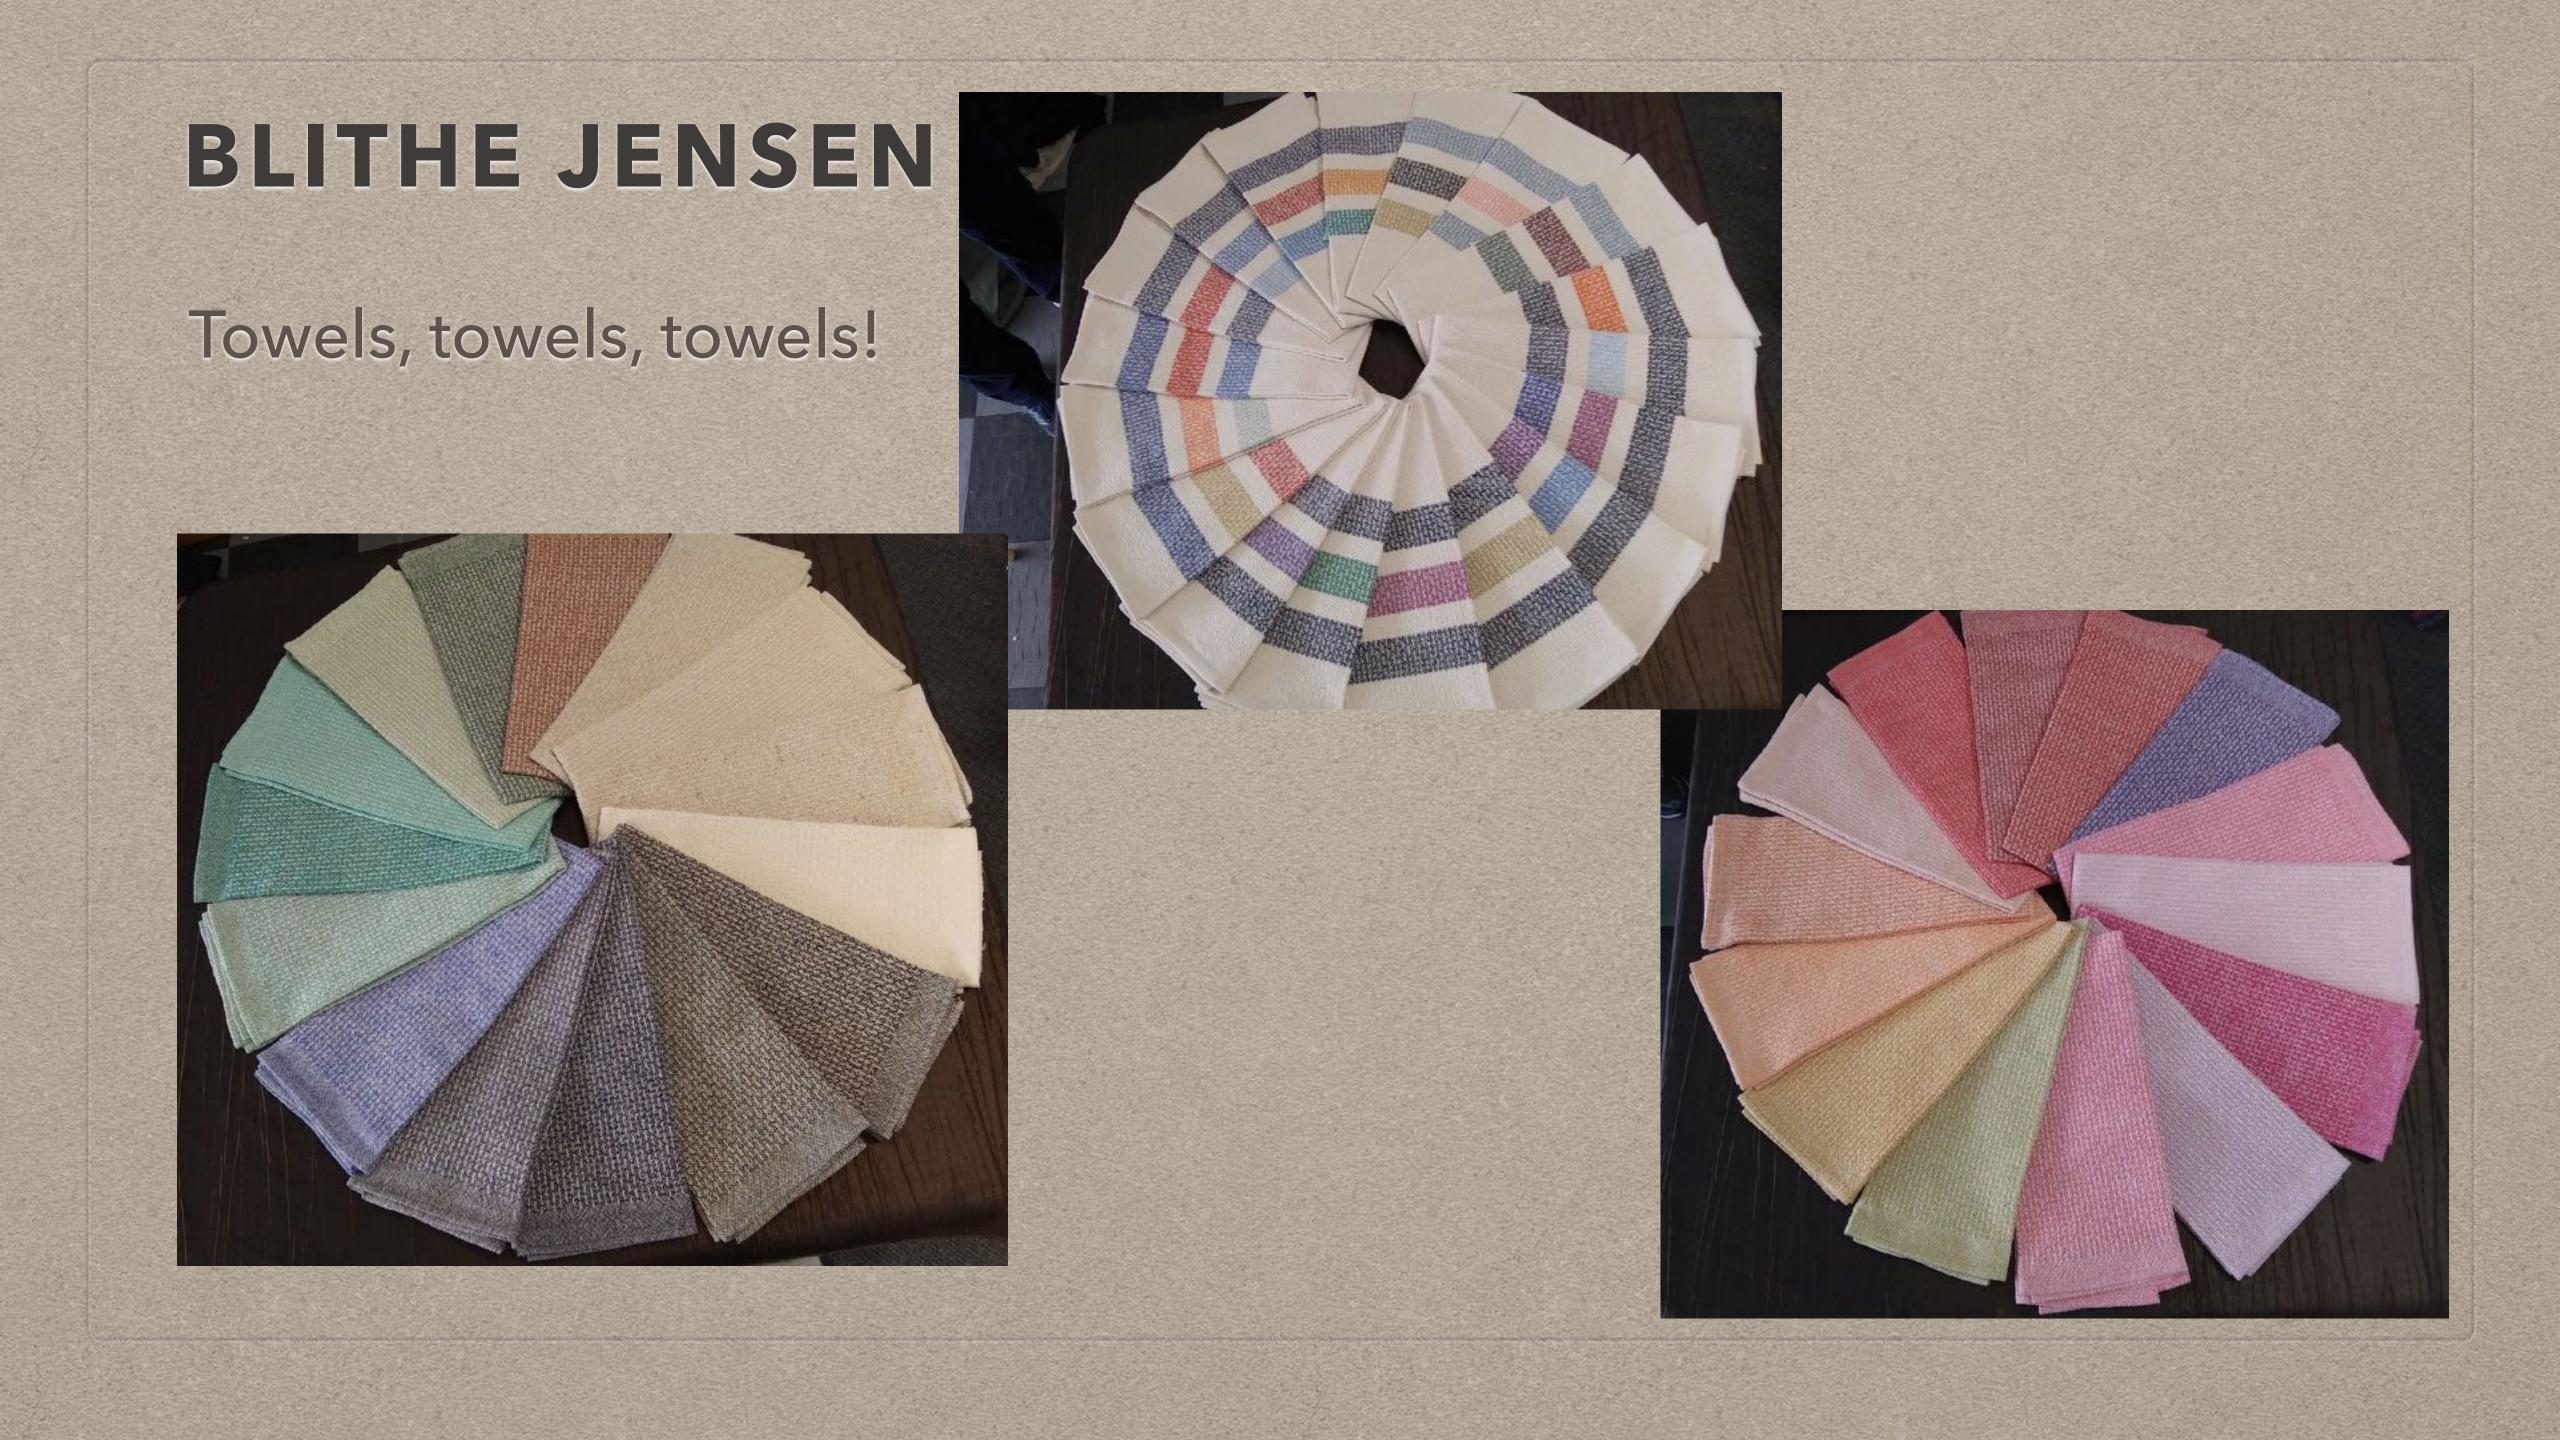

ngertip towels from Twill Thrills, page 20. I'm using 16/2 linen in natural (warp, and weft hems) and bleached (weft). It is set at 28 epi, 2/dent.

The red silk spools are antique from my mother's sewing stash. I put them there in the effort to prevent weft from wrapping around the metal bar of the shuttle. It works most of the time."



Overshot



The draft is Daryl Lancaster's Chaos draft. Yarns are a mixture, 8/2 cottons, textured cotton/rayon, smooth cotton rayon, mystery ribbon.





8/2 Tencel, handpainted warp, hand dyed weft. There were two, but I sold one :-)

The draft is a mashup of two drafts from handweaving.net, from a Russian collection. 8 shafts.





HOT off the loom (and washed and ironed), the Double Rainbow workshop project!





# BLITHE JENSEN

Towels, towels!







## DAN STEVES

Just a little inkle project