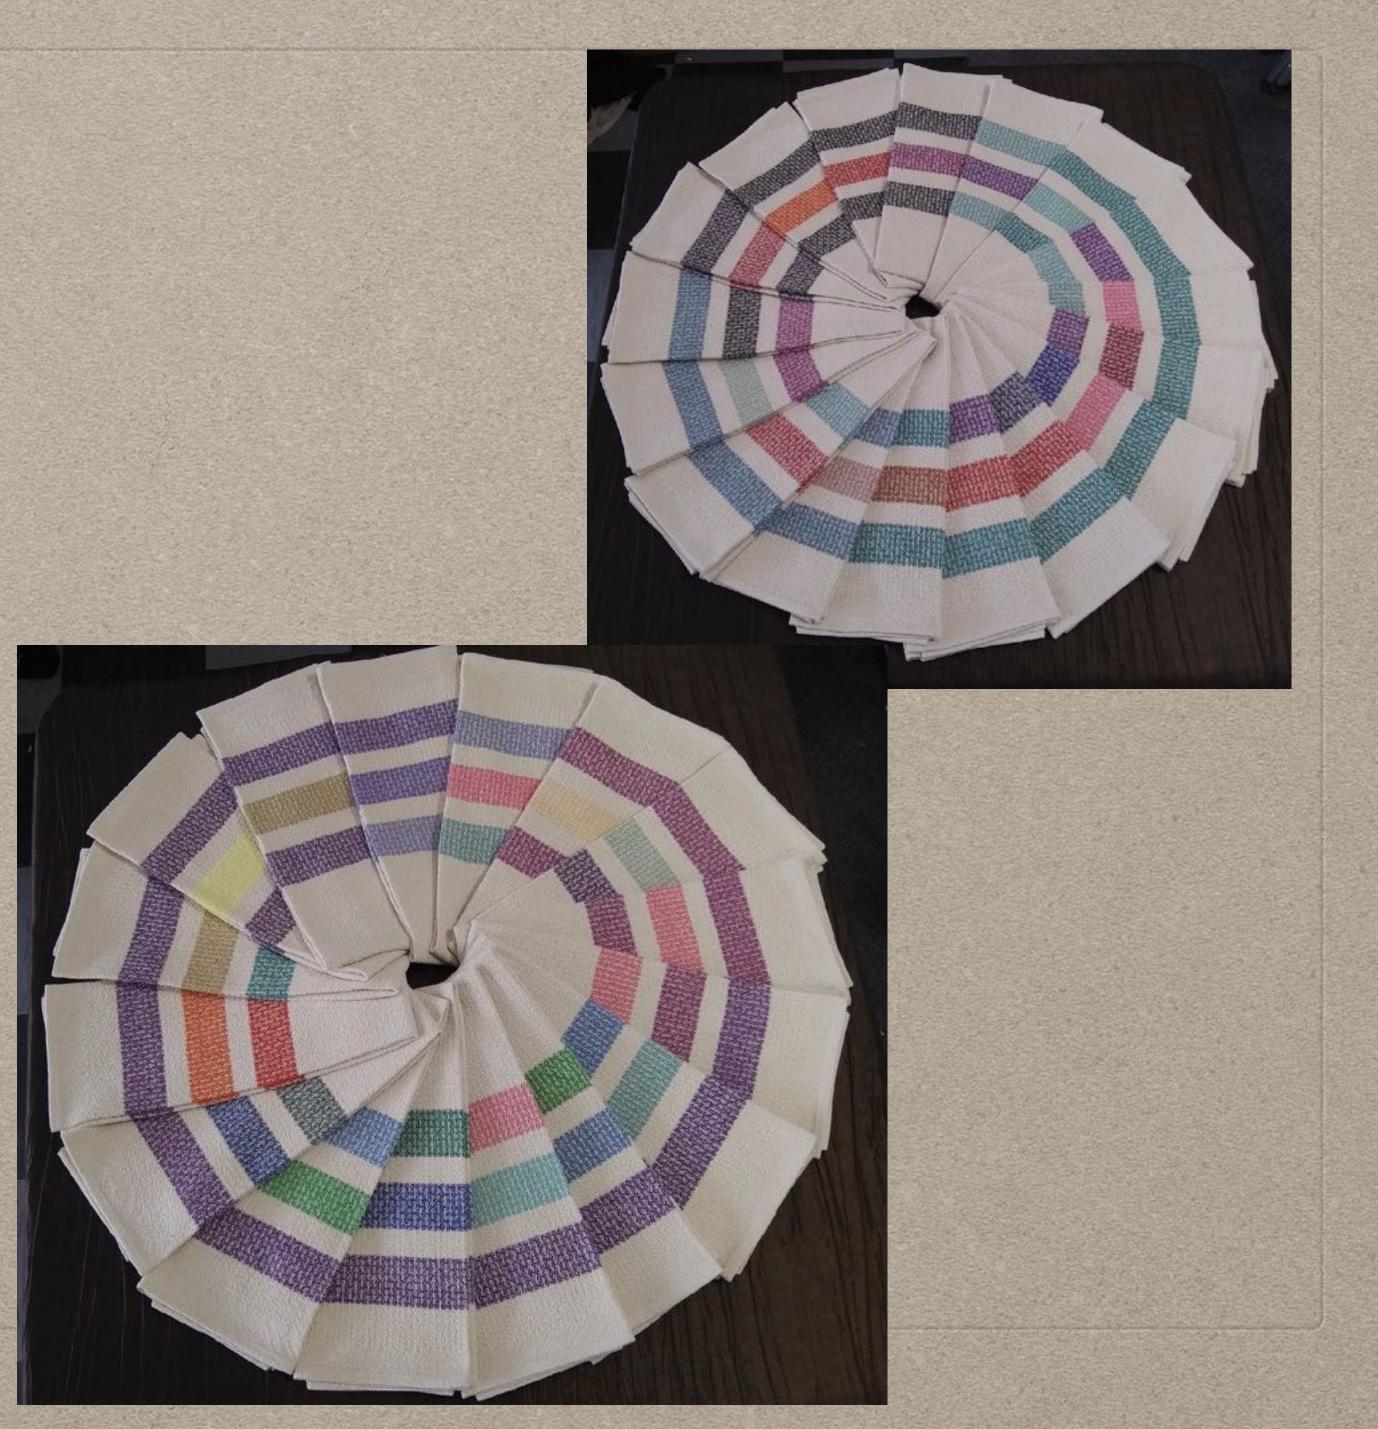

fingertip towels from Twill Thrills, page 20. I'm using 16/2 linen in natural (warp, and weft hems) and bleached (weft). It is set at 28 epi, 2/dent.

The red silk spools are antique from my mother's sewing stash. I put them there in the effort to prevent weft from wrapping around the metal bar of the shuttle. It works most of the time."



Overshot



The draft is Daryl Lancaster's Chaos draft. Yarns are a mixture, 8/2 cottons, textured cotton/rayon, smooth cotton rayon, mystery ribbon.





8/2 Tencel, handpainted warp, hand dyed weft. There were two, but I sold one :-)

The draft is a mashup of two drafts from handweaving.net, from a Russian collection. 8 shafts.





HOT off the loom (and washed and ironed), the Double Rainbow workshop project!





# BLITHE JENSEN

Towels, towels!







## DAN STEVES

Just a little inkle project