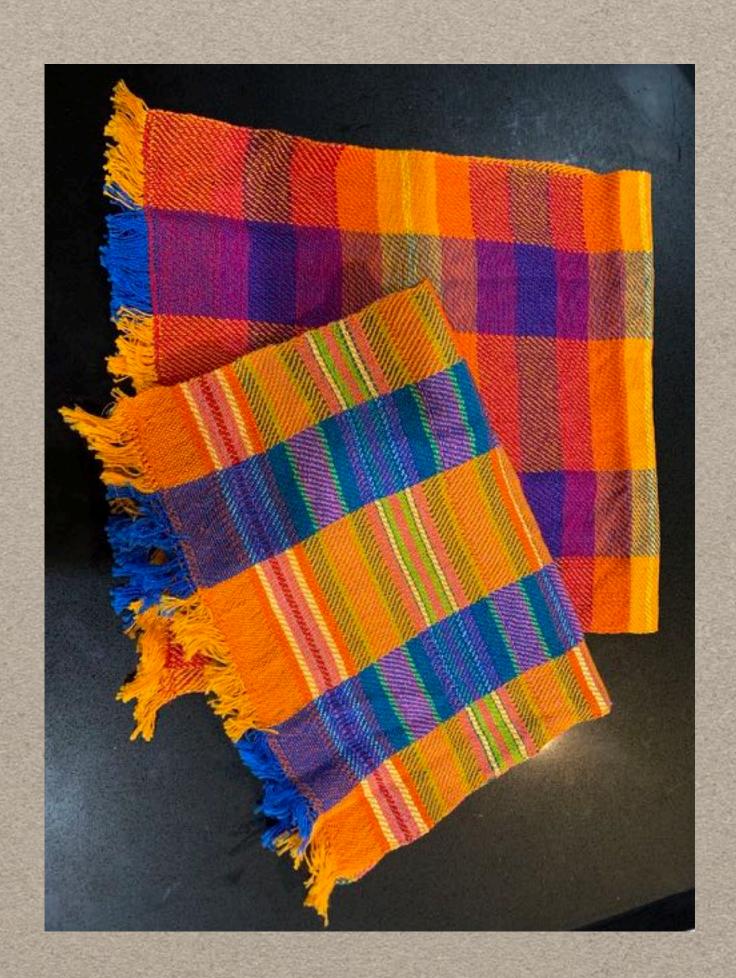

Overshot

The draft is Daryl Lancaster's Chaos draft. Yarns are a mixture, 8/2 cottons, textured cotton/rayon, smooth cotton rayon, mystery ribbon.

8/2 Tencel, handpainted warp, hand dyed weft. There were two, but I sold one :-)