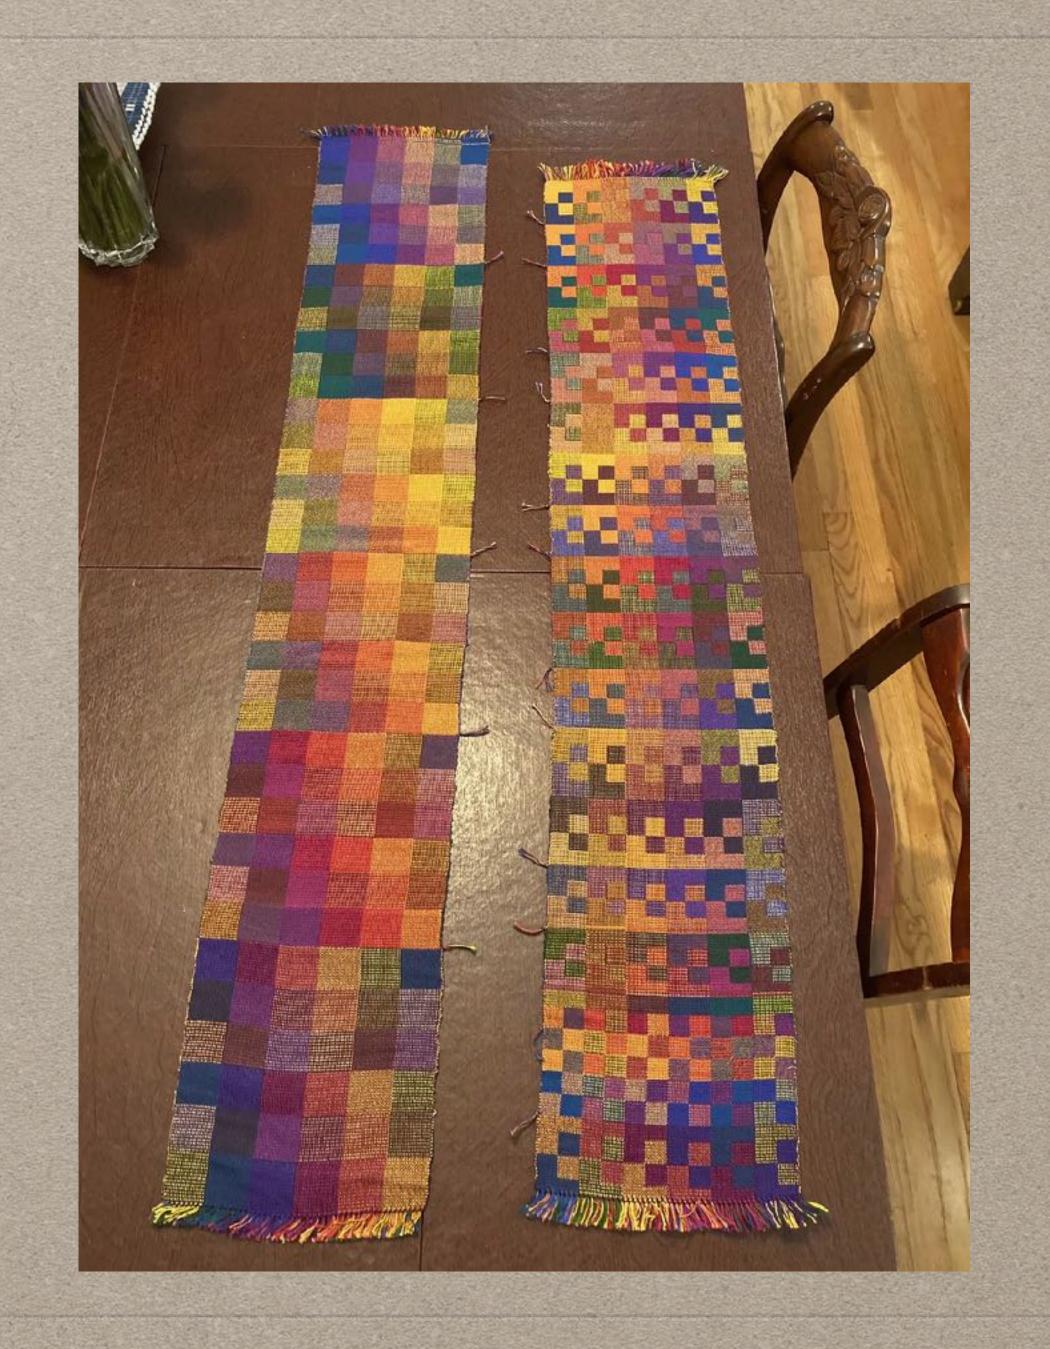

The draft is a mashup of two drafts from handweaving.net, from a Russian collection. 8 shafts.

HOT off the loom (and washed and ironed), the Double Rainbow workshop project!