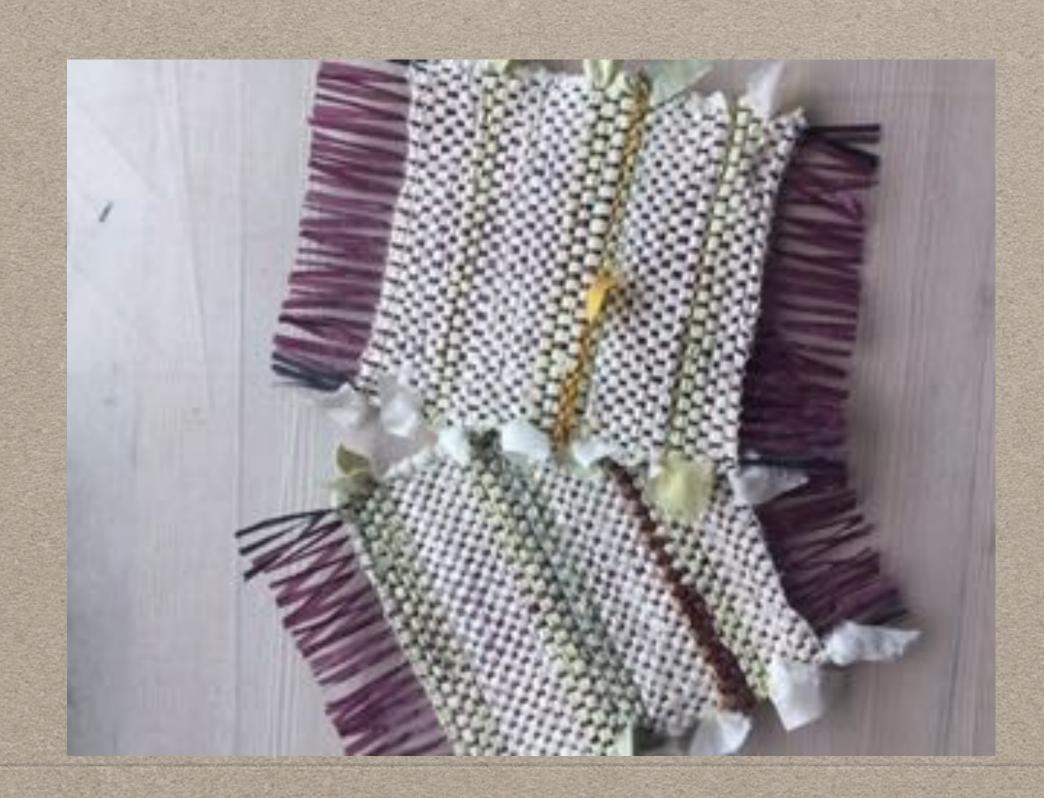

# EVA DOUTHIT

Shifu and sakiori in little coasters

Paper warp and silk strip weft